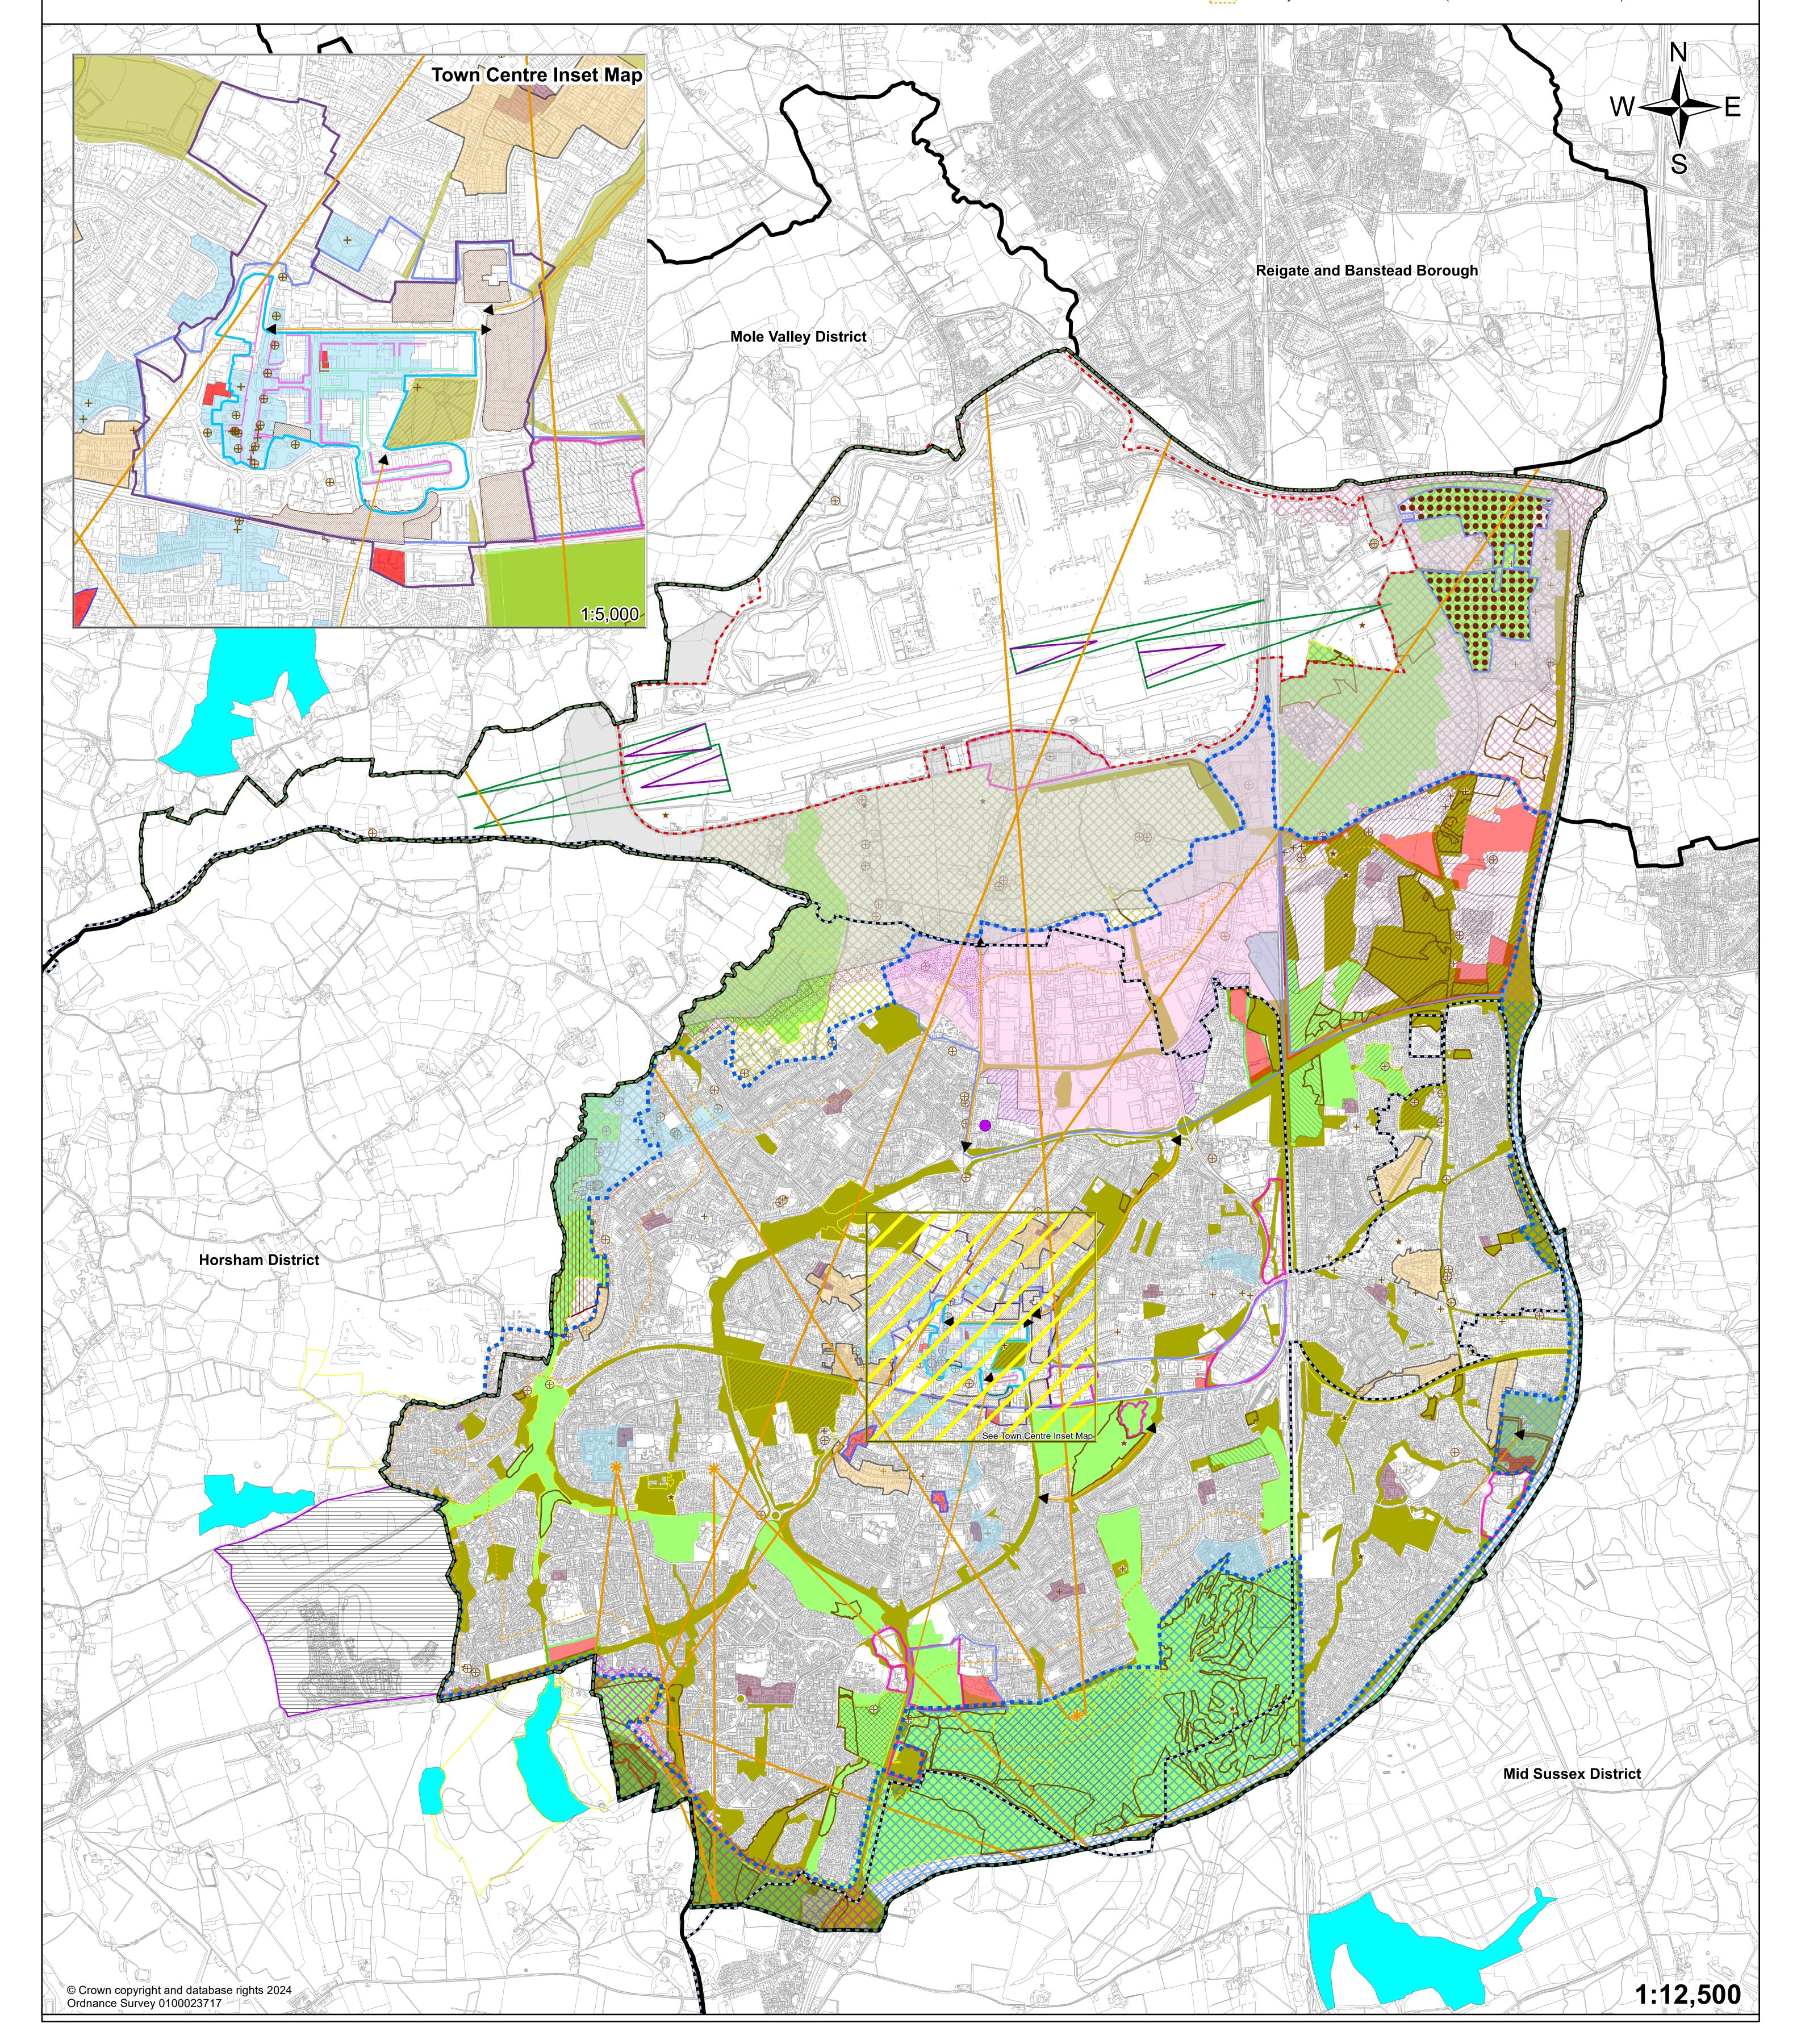

## Crawley Local Plan Map (Modifications Consultation Version)**Crawley** Borough Council Town Centre Boundary (Policy EC1, EC2, TC1-TC5 H2, H3c) Gatwick Airport Boundary (Policy EC1, EC2, GAT1 - GAT4) Administrative Boundaries ★ Archaeologically Sensitive Areas (Policy HA1 & HA7) ..... Gatwick Aerodrome Safeguarding (Policy DD5) Primary Shopping Area (Policy TC1-TC5) Gatwick Airport Safeguarded Land (Policy EC1, EC2, GAT1-GAT4) Scheduled Ancient Monuments (Policy HA1 & HA7) ٠ Built-Up Area Boundary (Policy CL8 & EC13) —— Public Safety Zone Restricted Zone (Policy DD5) Primary Shopping Frontage (Policy TC1 & TC5) $\oplus$ Listed Buildings (Policy HA1 & HA4) Structural Landscaping (Policy CL6) Secondary Shopping Frontage (Policy TC1 & TC5) —— Public Safety Zone (Policy DD5) Locally Listed Buildings (Policy HA1 & HA5) + Water Neutrality (Policy SDC4) \* Long Distance Viewpoint (Policy CL7) Conservation Areas (Policy HA1 & HA2) Broad Housing Locations (Policy H2) Long Distance View Splay (Policy CL7) Forge Wood Neighbourhood (Policy H2) Priority Areas for District Energy Networks (Policy SDC2) Areas of Special Local Character (Policy HA1 & HA3) ◀► Linear Contained Views (Policy CL7) Historic Parks & Gardens (Policy HA1 & HA6) Key Housing Sites (Policy H2) Biodiversity Opportunity Areas (Policy GI2 & GI3) Bewbush Rural Fringe (Policy CL8) Manor Royal (Policy EC1, EC2, EC3) Indicative Key Housing Site (Policy H2) Sites of Special Scientific Interest (Policy GI2) $\hat{\mathbf{X}}$ Main Employment Area (Policy EC1 & EC2) Biodiversity and Heritage Enhancements (Policy H2) North East Crawley Rural Fringe (Policy CL8) Local Nature Reserve (Policy GI2) Gatwick Green Strategic Employment Location (Policy EC1, EC2, EC4) $\mathbf{X}$ South of Broadfield Rural Fringe (Policy CL8) Housing and Community Facilities (Policy H2) Local Wildlife Site (Policy GI2) Tilgate/Worth Forest Rural Fringe (Policy CL8) Ancient Woodland (Policy GI2) Neighbourhood Centres (Policy EC12) Housing and Open Space (Policy H2) Upper Mole Farmlands Rural Fringe (Policy CL8) Employment Buffer Zones (Policy EC11) Housing for Older People and those with Disabilities (Policy H2) Local Green Space (Policy GI4) $\otimes$ West of Ifield Rural Fringe (Policy CL8) Town Centre Key Opportunity Site (Policy TC3, H2, H3c) Kilnwood Vale (Joint Area Action Plan) Area of Search for a Western Multi-Modal Transport Link (Policy ST4) Interim Area of Search for a Western Multi-Modal Transport Link (Policy ST4) Gypsy, Traveller & Travelling Showpeople Site (Policy H8) High Weald Area of Outstanding Natural Beauty (Policy CL9) Safeguarded Railhead (WSCC Minerals Local Plan 2021) Brick Clay Resource Consultation Area (WSCC Minerals Local Plan 2021)