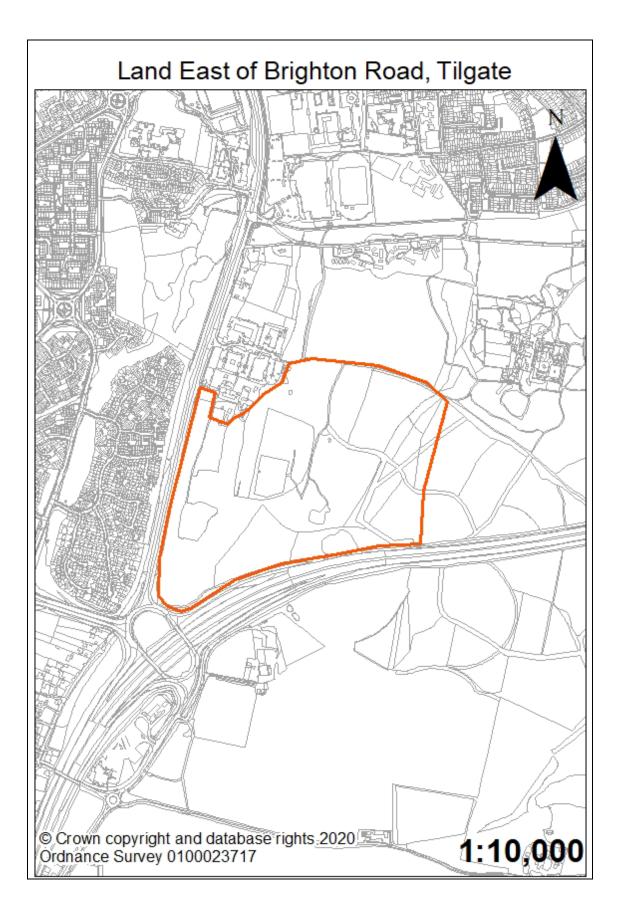

 A) Large Housing Sites (5-29 units) with planning permission (31 December 2019)

| Site Reference                   |       |        | 1      |        | N     | eighbo          | ourho  | ood   |        | We    | est Gr  | een     |       |
|----------------------------------|-------|--------|--------|--------|-------|-----------------|--------|-------|--------|-------|---------|---------|-------|
| Site Name /<br>Address           | 257   | - 259  | fielc  | Roa    | d     |                 |        |       | 1      |       |         |         |       |
| Existing Land<br>Use (s)         | Pair  | of se  | emi-de | etache | ed he | ouses           | and g  | garde | ns.    |       |         |         |       |
| PA Number                        | CR    | /201   | 7/088  | 1/FUl  |       | Gross<br>Dwelli |        |       |        |       | 5       |         |       |
| Lapse Date                       | S     | ite co | mme    | nced   |       | Demo            | lition | S     |        |       | 2       |         |       |
| PDL / Greenfield                 | PI    | DL &   | Gree   | nfield |       | Net D           | wellir | ngs   |        |       | 3       |         |       |
| Site Area<br>(Gross hectares)    |       | (      | D.11   |        |       | Curre<br>Densi  | -      |       |        | 18 dv | velling | gs/ha   |       |
| Site Suitability                 | Yes   | – Th   | e site | has p  | olanr | ning p          | ermis  | sion  |        |       |         |         |       |
| Site Availability                |       |        |        |        |       | mence           |        |       |        |       |         |         |       |
| Site                             | Yes   | – Th   | e site | has o  | comr  | nence           | ed     |       |        |       |         |         |       |
| Achievability                    |       |        |        |        |       |                 |        |       |        |       |         |         |       |
| Action Required                  | Nor   | ne     |        |        |       |                 |        |       |        |       |         |         |       |
| / Constraints                    |       |        |        |        |       |                 |        |       |        |       |         |         |       |
| Phasing for Deve                 | lopme | ent    | 1      |        |       |                 |        | 1     | 1      |       |         |         |       |
| 19/20<br>20/21<br>21/22<br>22/23 | 23/24 | 24/25  | 25/26  | 26/27  | 27/28 | 28/29           | 29/30  | 30/31 | 31/32  | 32/33 | 33/34   | 34/35   | 35/36 |
| 5                                |       |        |        |        |       |                 |        |       |        |       |         |         |       |
| Summary                          | This  | site   | has c  | omme   | ence  | d so c          | ompl   | etion | in 202 | 20/21 | is rea  | alistic |       |