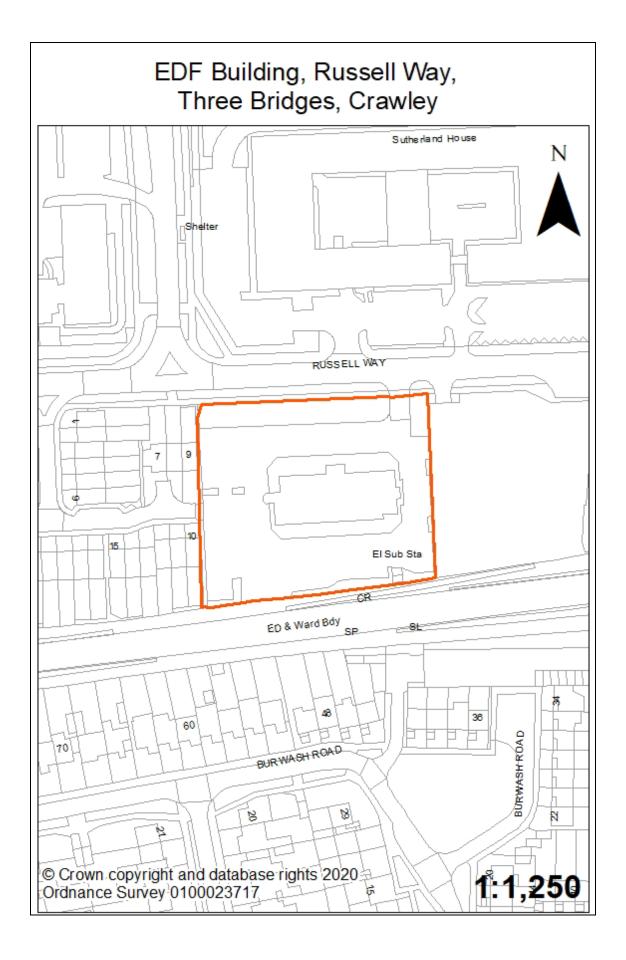

### Contents

|    |                                                                                                             | Page<br>Number |
|----|-------------------------------------------------------------------------------------------------------------|----------------|
| 1. | Introduction                                                                                                | 2              |
| 2. | Housing Land Supply sites:                                                                                  | 4              |
|    | <b>Category A</b> – Large Housing Sites (5-29 dwellings) with planning permission at 31 December 2019       | 4              |
|    | <b>Category B</b> - Small Housing sites (1-4 dwellings) with planning permission at 31 December 2019        | 25             |
|    | <b>Category C</b> – Local Plan Key Housing Allocations (Policy H2) (Deliverable Years 1-5, 2020/21-2024/25) | 29             |
|    | <b>Category D –</b> Local Plan Key Housing Allocations (Policy H2) (Developable Years 6-10, 2025/6-2029/30) | 62             |
|    | <b>Category E</b> – Local Plan Key Town Centre Opportunity Sites (Policies H2 & TC3)                        | 71             |
|    | <b>Category F</b> – Broad Locations (East of London Road, Town Centre)                                      | 90             |
|    | <b>Category G</b> – Suitable SHLAA sites that are 'Deliverable' (6-29 units) Years 1-5 (2020/21-2024/25)    | 108            |
|    | <b>Category H –</b> Suitable SHLAA sites that are 'Developable' (6-29 units) Years 6-15 (2025/26-2034/35)   | 113            |
|    | <b>Category I –</b> Sites that are suitable but currently undeliverable/undevelopable                       | 136            |
|    | Category J - Sites which are unsuitable for development                                                     | 145            |