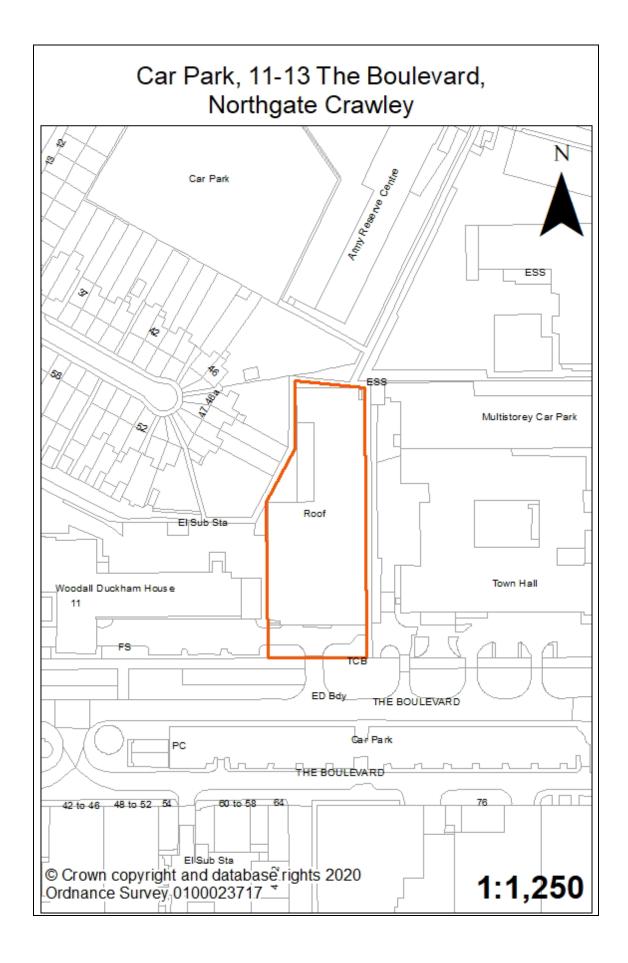

| Site R           | lefere | nce    |       |        | 4      |       | Ne    | eighbo          | ourho  | ood   |        | N     | orthga | ate     |       |
|------------------|--------|--------|-------|--------|--------|-------|-------|-----------------|--------|-------|--------|-------|--------|---------|-------|
| Site N<br>Addre  |        |        | 9 W   | oolbo  | orougł | ו Roa | d     |                 |        |       |        |       |        |         |       |
| Existi<br>Use (s |        | nd     | Vac   | ant sı | urgery | /     |       |                 |        |       |        |       |        |         |       |
| PA Nu            | umber  |        | CR    | 2017   | 7/076  | 0/FUl |       | Gross<br>Dwelli |        |       |        |       | 9      |         |       |
| Lapse            | e Date |        | Si    | te co  | mmer   | nced. | I     | Demo            | lition | S     |        |       | 0      |         |       |
| PDL /            | Greer  | nfield |       | F      | PDL    |       | I     | Net D           | wellir | ngs   |        |       | 9      |         |       |
| Site A<br>(Gross |        | ares)  |       | (      | ).14   |       |       | Curre<br>Densi  | -      |       |        |       | -      |         |       |
| Site S           | uitabi | lity   | Yes   | – Th   | e site | has p | blanr | ning pe         | ermis  | sion. |        |       |        |         |       |
| Site A           | vailat | oility |       |        |        |       |       | nence           |        |       |        |       |        |         |       |
| Site             |        |        | Yes   | – Th   | e site | has o | comr  | nence           | ed.    |       |        |       |        |         |       |
| Achie            | vabili | ty     |       |        |        |       |       |                 |        |       |        |       |        |         |       |
| Actior           |        |        | Nor   | ne     |        |       |       |                 |        |       |        |       |        |         |       |
| / Cons           |        |        |       |        |        |       |       |                 |        |       |        |       |        |         |       |
| Phasi            | ng for | Deve   | lopme | ent    |        |       |       | <b>1</b>        | 1      | 1     | 1      | -     |        | 1       |       |
| 19/20            | 20/27  | 22/23  | 23/24 | 24/25  | 25/26  | 26/27 | 27/28 | 28/29           | 29/30  | 30/31 | 31/32  | 32/33 | 33/34  | 34/35   | 35/36 |
|                  | 9      |        |       |        |        |       |       |                 |        |       |        |       |        |         |       |
| Summ             | nary   |        | This  | site   | has c  | omme  | ence  | d so c          | ompl   | etion | in 202 | 20/21 | is rea | alistic |       |