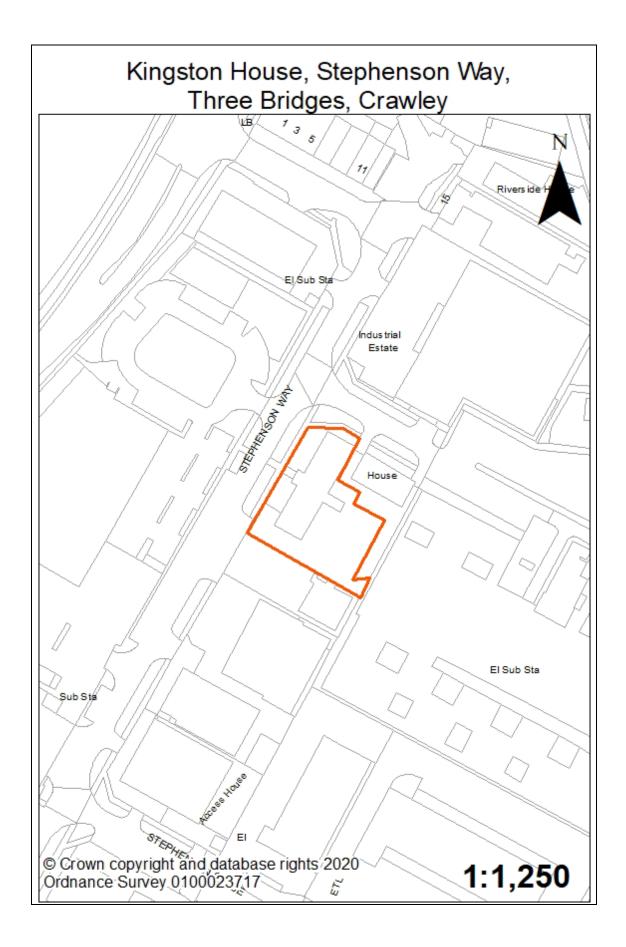

|               |               |  |
| Summary                       | On the basis of flood risk, noise associated with neighbouring<br>commercial uses and traffic generated by them, as well as the<br>designation of the site as a main employment area, the site is<br>considered unsuitable for residential development.                                                                                                                                                                                                                                                                                 |               |               |  |



|                                  |                                                                                                                                                                                                                                                                                                                                                                                                                                                                                                                                          | Γ             |               |  |
|----------------------------------|-----------------------------------------------------------------------------------------------------------------------------------------------------------------------