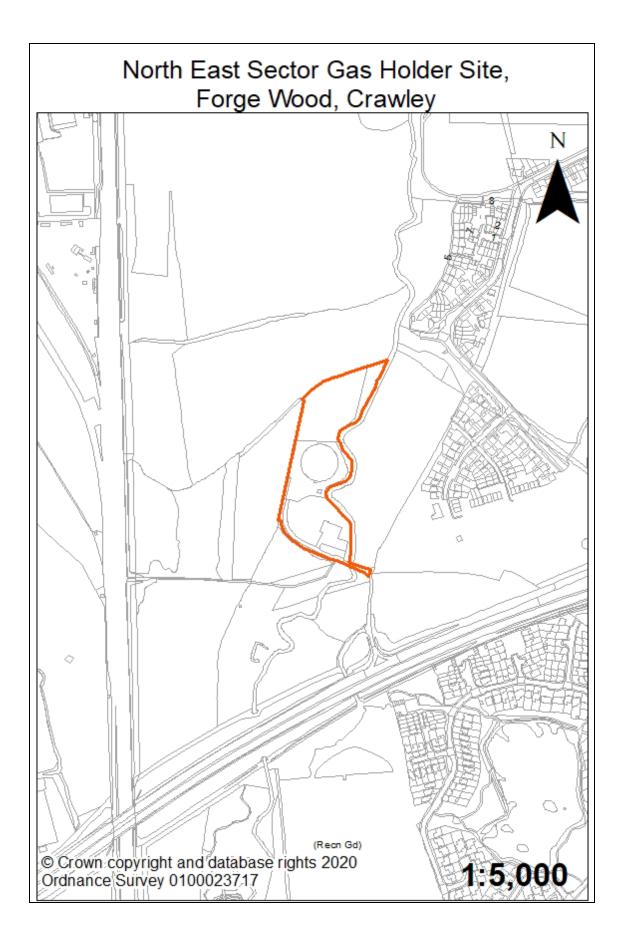

|               |            |  |
| Summary                          | The site has significant flood risks and there is a high likelihood of contaminated land, which means that the site in its current form is unsuitable for housing development.                                                                                                                                                                                                                                                                                                                                                                                             |               |            |  |



| Site Reference                   | 74                                                                                                                                                                                                                                                                                                                                                                                                                                                                | Neighbourhood          | Pound Hill            |  |  |
|----------------------------------|--------------------------------------------------------------------------------------------------------------------------------------------------------------------------------------------------------------------------