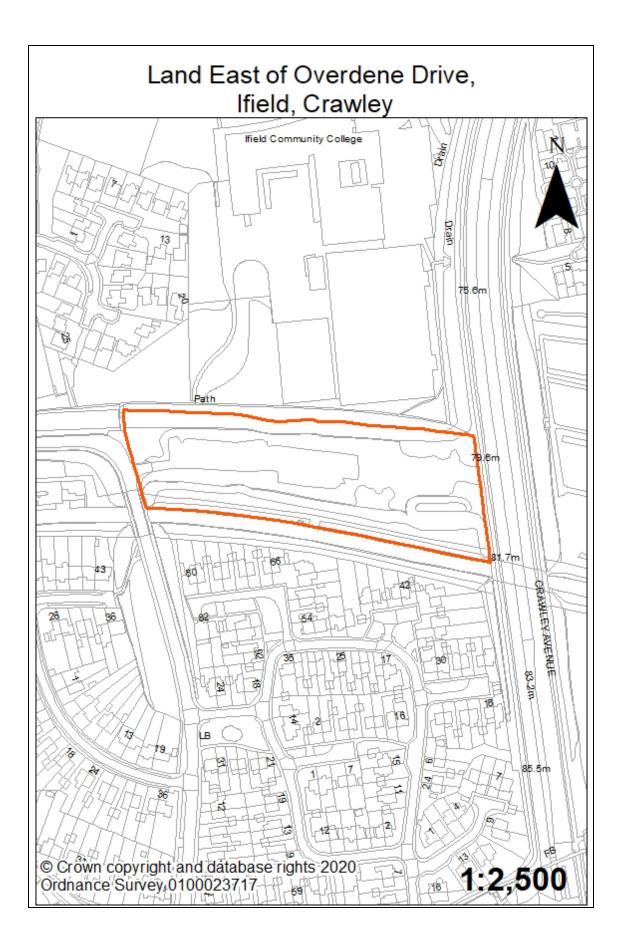

 A) Large Housing Sites (5-29 units) with planning permission (31 December 2019)

| Site Reference                   |       |        | 1      |        | N     | eighbo          | ourho  | ood   |        | We    | est Gr  | een     |       |
|----------------------------------|-------|--------|--------|--------|-------|-----------------|--------|-------|--------|-------|---------|---------|-------|
| Site Name /<br>Address           | 257   | - 259  | fielc  | Roa    | d     |                 |        |       | 1      |       |         |         |       |
| Existing Land<br>Use (s)         | Pair  | of se  | emi-de | etache | ed he | ouses           | and g  | garde | ns.    |       |         |         |       |
| PA Number                        | CR    | /201   | 7/088  | 1/FUl  |       | Gross<br>Dwelli |        |       |        |       | 5       |         |       |
| Lapse Date                       | S     | ite co | mme    | nced   |       | Demo            | lition | S     |        |       | 2       |         |       |
| PDL / Greenfield                 | PI    | DL &   | Gree   | nfield |       | Net D           | wellir | ngs   |        |       | 3       |         |       |
| Site Area<br>(Gross hectares)    |       | (      | D.11   |        |       | Curre<br>Densi  | -      |       |        | 18 dv | velling | gs/ha   |       |
| Site Suitability                 | Yes   | – Th   | e site | has p  | olanr | ning p          | ermis  | sion  |        |       |         |         |       |
| Site Availability                |       |        |        |        |       | mence           |        |       |        |       |         |         |       |
| Site                             | Yes   | – Th   | e site | has o  | comr  | nence           | ed     |       |        |       |         |         |       |
| Achievability                    |       |        |        |        |       |                 |        |       |        |       |         |         |       |
| Action Required                  | Nor   | ne     |        |        |       |                 |        |       |        |       |         |         |       |
| / Constraints                    |       |        |        |        |       |                 |        |       |        |       |         |         |       |
| Phasing for Deve                 | lopme | ent    | 1      |        |       |                 |        | 1     | 1      |       |         |         |       |
| 19/20<br>20/21<br>21/22<br>22/23 | 23/24 | 24/25  | 25/26  | 26/27  | 27/28 | 28/29           | 29/30  | 30/31 | 31/32  | 32/33 | 33/34   | 34/35   | 35/36 |
| 5                                |       |        |        |        |       |                 |        |       |        |       |         |         |       |
| Summary                          | This  | site   | has c  | omme   | ence  | d so c          | ompl   | etion | in 202 | 20/21 | is rea  | alistic |       |