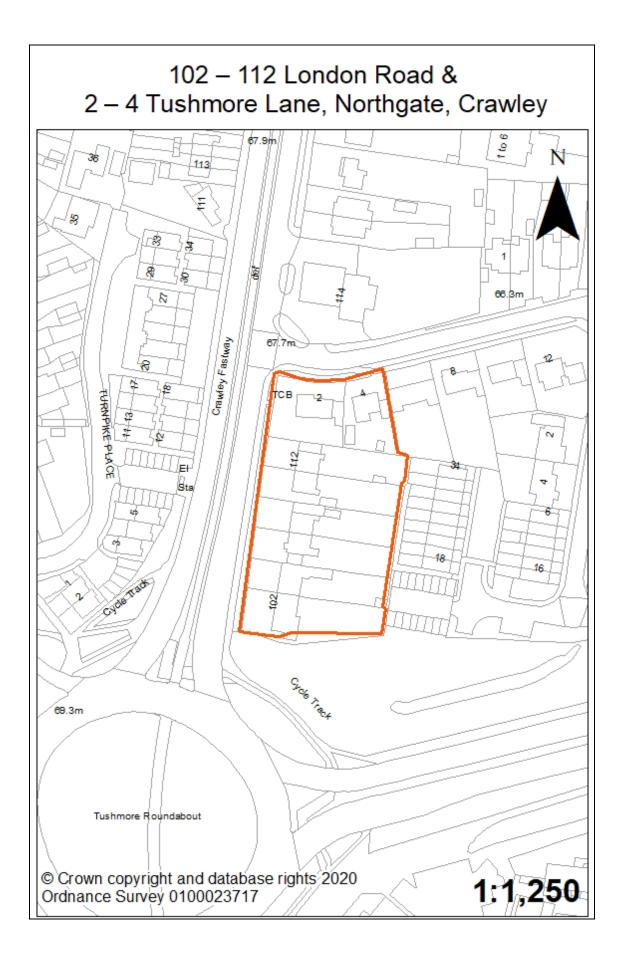

|                 |                  |  |  |  |  |
| Summary                       | This site represents an opportunity for intensification subject to<br>the site being available for redevelopment. The site may come<br>forward piecemeal as one or more windfall sites, although this<br>would probably reduce the density achievable.                                                                                                                                                                                                                                                                                                     |                 |                  |  |  |  |  |



| Site Reference                | 37 Neighbourhood