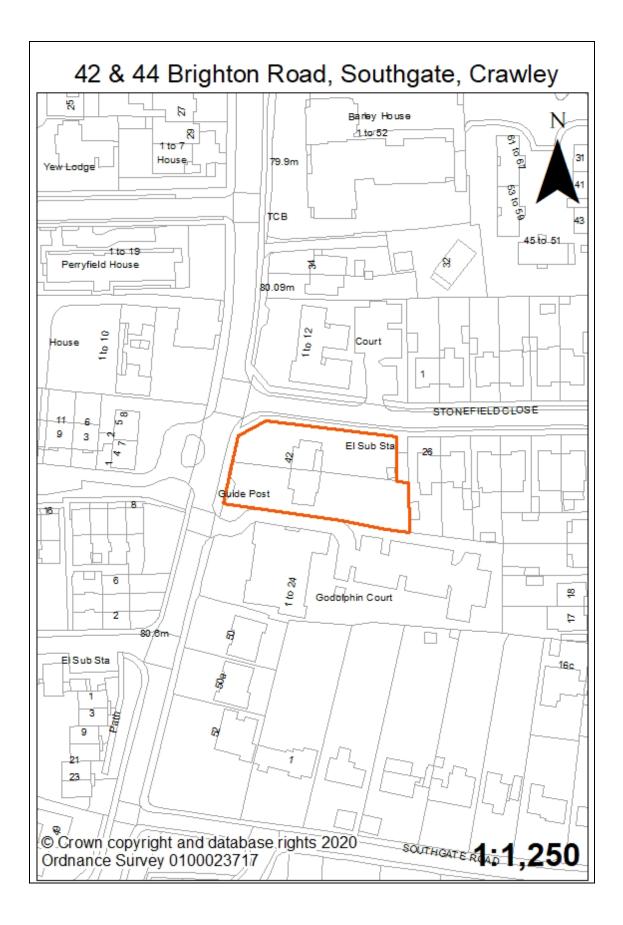

|       |       |                      | 20            |        |       |               |           |       |       |       |       |
| Summary                          |       |       | This site is suitable for intensification and could contribute to housing supply in the middle part of the Local Plan period if viability issues can be overcome.                                                                                                                                                                                                                          |                                                                                  |       |       |                      |               |        |       |               |           |       |       |       |       |



## I) Sites that are suitable but currently undeliverable/undevelopable

| Site Reference                | 36                                                                                                                                                                                                                                                                                                                                                                                                                                                                                                                                                         | Neighbourhood   | Northgate        |  |  |  |  |
|-------------------------------|--------------------------------------------------------------------