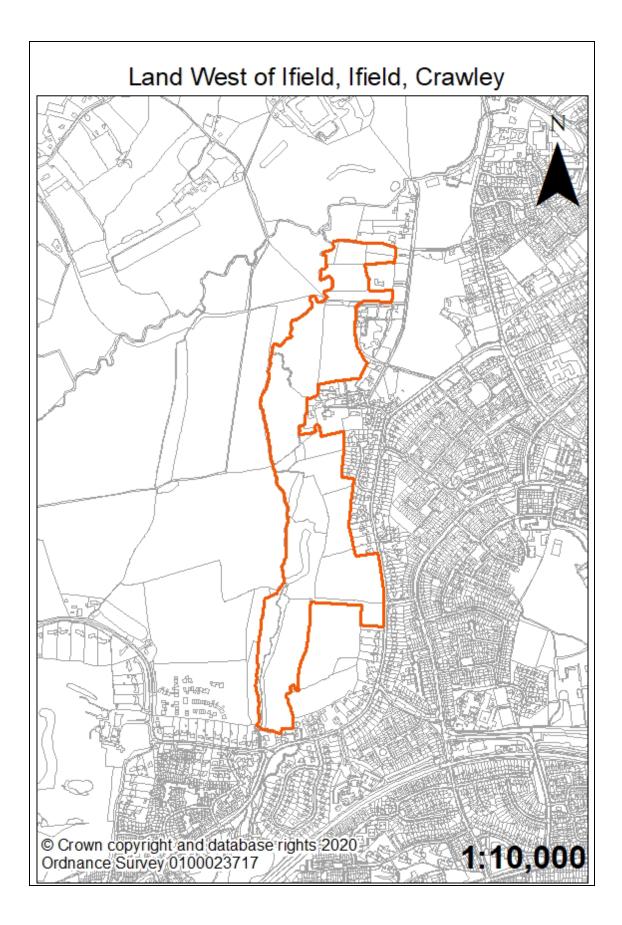

|                     |        |  |
| Summary                          | The site is protected from development by a range of physical and<br>policy constraints making it unsuitable for residential<br>development. Consideration of this site as a recreational space<br>for a potential new neighbourhood may be required, if a new<br>neighbourhood is promoted by Horsham through their District<br>Plan Review. However, the flood risks associated with major<br>residential development need to be addressed at the outcome of<br>the process, as it is unlikely that the entire site could be<br>developed for housing without significant flooding risks.                                                                    |                     |        |  |



| Site Reference                   | 73                                                                                                                                                                                                                                                                                                                                                                                                                                                                                                                                                                         | Neighbourhood | Forge Wood |  |
|----------------------------------|----------------------------------------------------------------------------------------------------------------------------------------