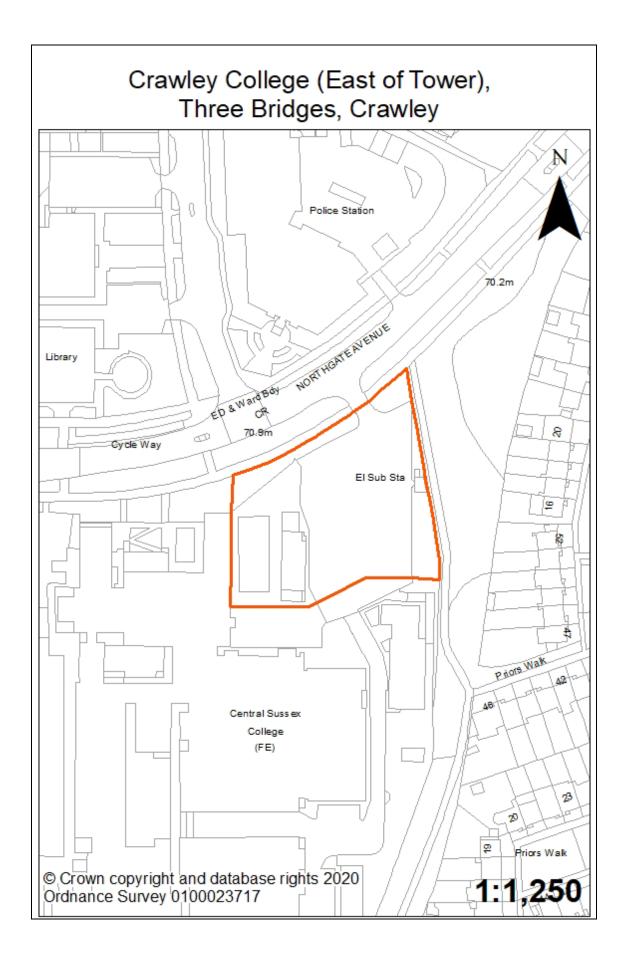

24                  | 24/25                  | 25/26            | 26/27                 | 27/28            | 28/29            | 29/30  | 30/31          | 31/32         | 32/33                        | 33/34          | 34/35  | 35/36 |
| 98             |       |        |       |                        |                        |                  |                       |                  |                  |        |                |               |                              |                |        |       |
| Sum            | mar   | у      |       | This                   | site i                 | s und            | ler wa                | ay an            | d is p           | roject | ed fo          | r com         | pletic                       | on in 2        | 2020/2 | 21.   |



| Site        | Refe            | erenc  | e        |                                           |                                    | 30                                  |                                     | N                                     | leighl                                | bourl                                | hood                                     |                                   | Thr                               | ee Br                               | idges                              | ;     |
|-------------|-----------------|--------|----------|-------------------------------------------|------------------------------------|-------------------------------------|-------------------------------------|---------------------------------------|--------------------