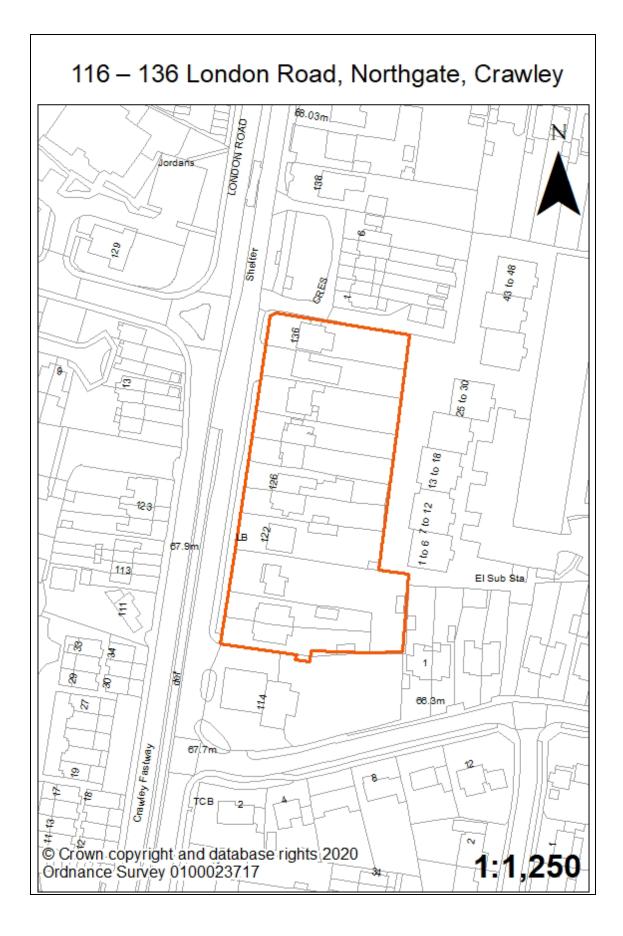

|                 |                  |  |  |  |  |



| Site Reference                   | 55                                                                                                                                                                                                                                                                                                                                                                                                                                                                                                                                                                                                                          | Neighbourhood       | Pound Hill      |  |  |  |  |
|----------------------------------|-------------------------------------------------------------------