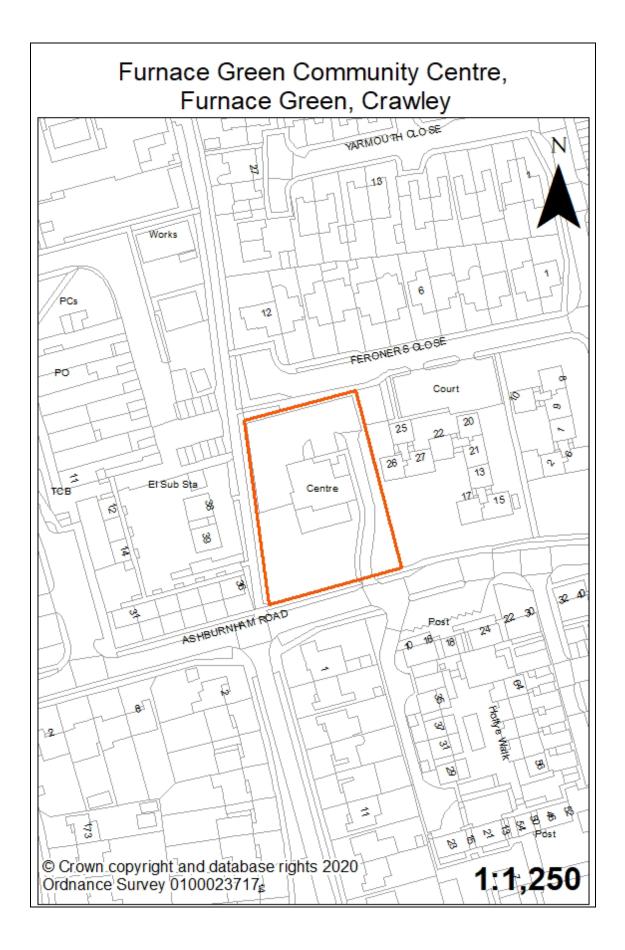

 A) Large Housing Sites (5-29 units) with planning permission (31 December 2019)

| Site Reference                   |       |        | 1      |        | N     | eighbo          | ourho  | ood   |        | We    | est Gr  | een     |       |
|----------------------------------|-------|--------|--------|--------|-------|-----------------|--------|-------|--------|-------|---------|---------|-------|
| Site Name /<br>Address           | 257   | - 259  | fielc  | Roa    | d     |                 |        |       | 1      |       |         |         |       |
| Existing Land<br>Use (s)         | Pair  | of se  | emi-de | etache | ed he | ouses           | and g  | garde | ns.    |       |         |         |       |
| PA Number                        | CR    | /201   | 7/088  | 1/FUl  |       | Gross<br>Dwelli |        |       |        |       | 5       |         |       |
| Lapse Date                       | S     | ite co | mme    | nced   |       | Demo            | lition | S     |        |       | 2       |         |       |
| PDL / Greenfield                 | PI    | DL &   | Gree   | nfield |       | Net D           | wellir | ngs   |        |       | 3       |         |       |
| Site Area<br>(Gross hectares)    |       | (      | D.11   |        |       | Curre<br>Densi  | -      |       |        | 18 dv | velling | gs/ha   |       |
| Site Suitability                 | Yes   | – Th   | e site | has p  | olanr | ning p          | ermis  | sion  |        |       |         |         |       |
| Site Availability                |       |        |        |        |       | mence           |        |       |        |       |         |         |       |
| Site                             | Yes   | – Th   | e site | has o  | comr  | nence           | ed     |       |        |       |         |         |       |
| Achievability                    |       |        |        |        |       |                 |        |       |        |       |         |         |       |
| Action Required                  | Nor   | ne     |        |        |       |                 |        |       |        |       |         |         |       |
| / Constraints                    |       |        |        |        |       |                 |        |       |        |       |         |         |       |
| Phasing for Deve                 | lopme | ent    | 1      |        |       |                 |        | 1     | 1      |       |         |         |       |
| 19/20<br>20/21<br>21/22<br>22/23 | 23/24 | 24/25  | 25/26  | 26/27  | 27/28 | 28/29           | 29/30  | 30/31 | 31/32  | 32/33 | 33/34   | 34/35   | 35/36 |
| 5                                |       |        |        |        |       |                 |        |       |        |       |         |         |       |
| Summary                          | This  | site   | has c  | omme   | ence  | d so c          | ompl   | etion | in 202 | 20/21 | is rea  | alistic |       |