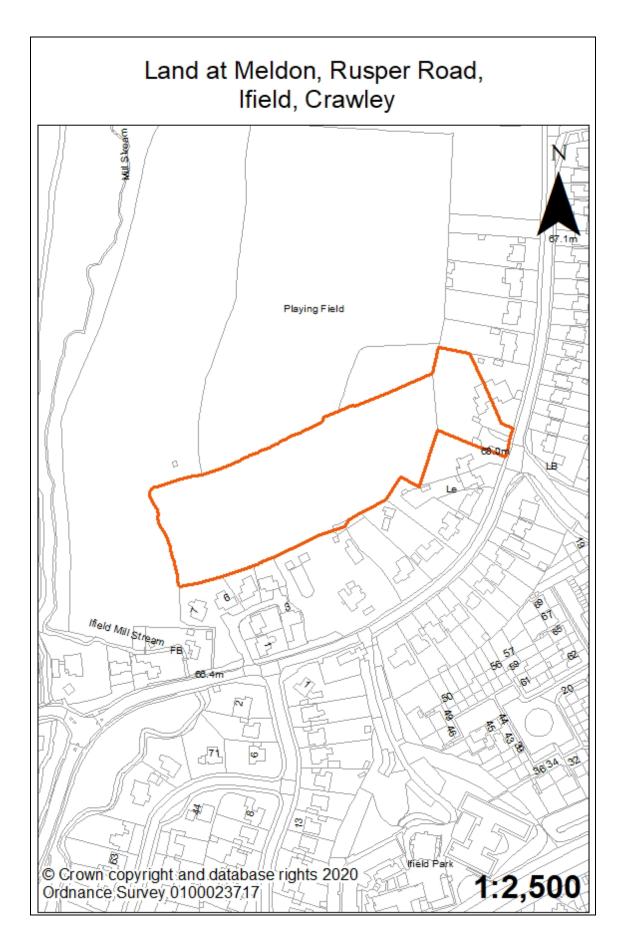

 A) Large Housing Sites (5-29 units) with planning permission (31 December 2019)

| Site Reference                   |       |        | 1      |        | N     | eighbo          | ourho  | ood   |        | We    | est Gr  | een     |       |
|----------------------------------|-------|--------|--------|--------|-------|-----------------|--------|-------|--------|-------|---------|---------|-------|
| Site Name /<br>Address           | 257   | - 259  | fielc  | Roa    | d     |                 |        |       | 1      |       |         |         |       |
| Existing Land<br>Use (s)         | Pair  | of se  | emi-de | etache | ed he | ouses           | and g  | garde | ns.    |       |         |         |       |
| PA Number                        | CR    | /201   | 7/088  | 1/FUl  |       | Gross<br>Dwelli |        |       |        |       | 5       |         |       |
| Lapse Date                       | S     | ite co | mme    | nced   |       | Demo            | lition | S     |        |       | 2       |         |       |
| PDL / Greenfield                 | PI    | DL &   | Gree   | nfield |       | Net D           | wellir | ngs   |        |       | 3       |         |       |
| Site Area<br>(Gross hectares)    |       | (      | D.11   |        |       | Curre<br>Densi  | -      |       |        | 18 dv | velling | gs/ha   |       |
| Site Suitability                 | Yes   | – Th   | e site | has p  | olanr | ning p          | ermis  | sion  |        |       |         |         |       |
| Site Availability                |       |        |        |        |       | mence           |        |       |        |       |         |         |       |
| Site                             | Yes   | – Th   | e site | has o  | comr  | nence           | ed     |       |        |       |         |         |       |
| Achievability                    |       |        |        |        |       |                 |        |       |        |       |         |         |       |
| Action Required                  | Nor   | ne     |        |        |       |                 |        |       |        |       |         |         |       |
| / Constraints                    |       |        |        |        |       |                 |        |       |        |       |         |         |       |
| Phasing for Deve                 | lopme | ent    | 1      |        |       |                 |        | 1     | 1      |       |         |         |       |
| 19/20<br>20/21<br>21/22<br>22/23 | 23/24 | 24/25  | 25/26  | 26/27  | 27/28 | 28/29           | 29/30  | 30/31 | 31/32  | 32/33 | 33/34   | 34/35   | 35/36 |
| 5                                |       |        |        |        |       |                 |        |       |        |       |         |         |       |
| Summary                          | This  | site   | has c  | omme   | ence  | d so c          | ompl   | etion | in 202 | 20/21 | is rea  | alistic |       |