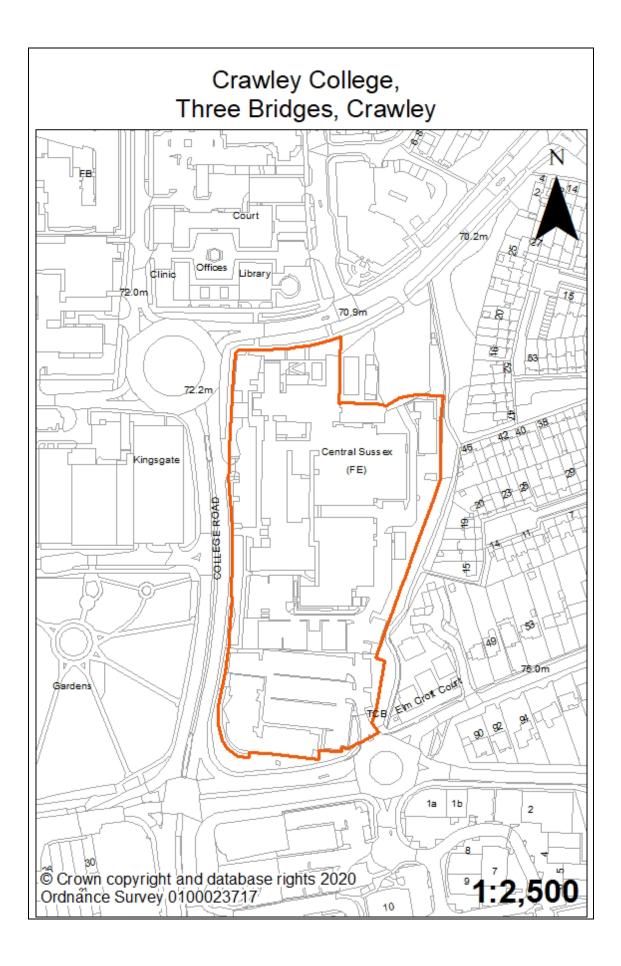

### Contents

|    |                                                                                                             | Page<br>Number |
|----|-------------------------------------------------------------------------------------------------------------|----------------|
| 1. | Introduction                                                                                                | 2              |
| 2. | Housing Land Supply sites:                                                                                  | 4              |
|    | <b>Category A</b> – Large Housing Sites (5-29 dwellings) with planning permission at 31 December 2019       | 4              |
|    | <b>Category B</b> - Small Housing sites (1-4 dwellings) with planning permission at 31 December 2019        | 25             |
|    | <b>Category C</b> – Local Plan Key Housing Allocations (Policy H2) (Deliverable Years 1-5, 2020/21-2024/25) | 29             |
|    | <b>Category D –</b> Local Plan Key Housing Allocations (Policy H2) (Developable Years 6-10, 2025/6-2029/30) | 62             |
|    | <b>Category E</b> – Local Plan Key Town Centre Opportunity Sites (Policies H2 & TC3)                        | 71             |
|    | <b>Category F</b> – Broad Locations (East of London Road, Town Centre)                                      | 90             |
|    | <b>Category G</b> – Suitable SHLAA sites that are 'Deliverable' (6-29 units) Years 1-5 (2020/21-2024/25)    | 108            |
|    | <b>Category H –</b> Suitable SHLAA sites that are 'Developable' (6-29 units) Years 6-15 (2025/26-2034/35)   | 113            |
|    | <b>Category I –</b> Sites that are suitable but currently undeliverable/undevelopable                       | 136            |
|    | Category J - Sites which are unsuitable for development                                                     | 145            |