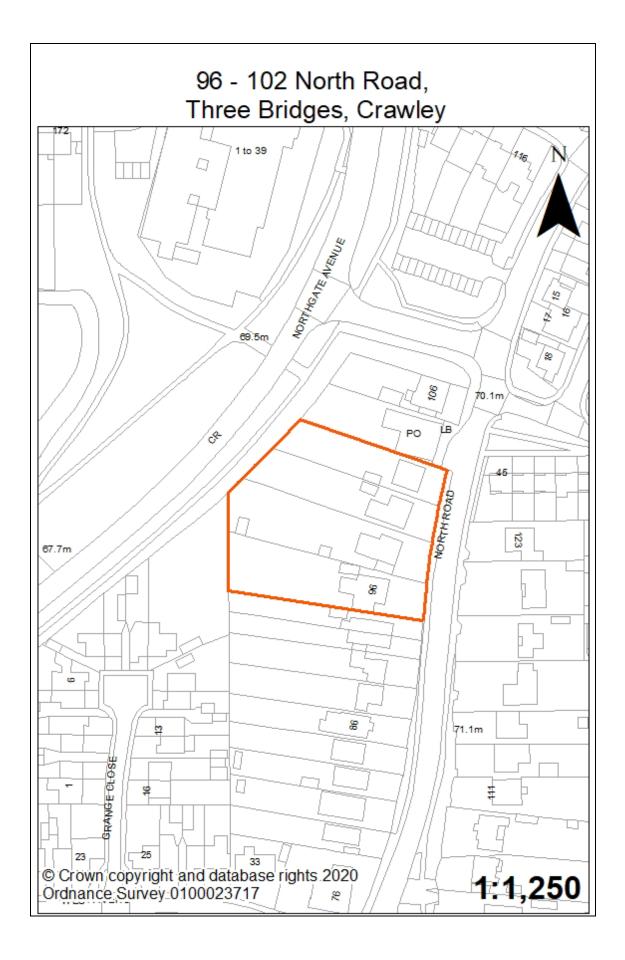

|                                                                                                                                                 |                                                                                                                                                  |                                                                                                                                      |                                                                                                                                                                 |                                                                                                                                       |                                                  |



| Site        | Refe            | erenc  | e        |                                                        |                                                       | 59                                                               |                                                              | N                                                          | leigh                                                | bourl                                                           | nood                                                   |                                                  | Ρ                                                       | ound                                              | Hill                                                 |                        |
|-------------|------