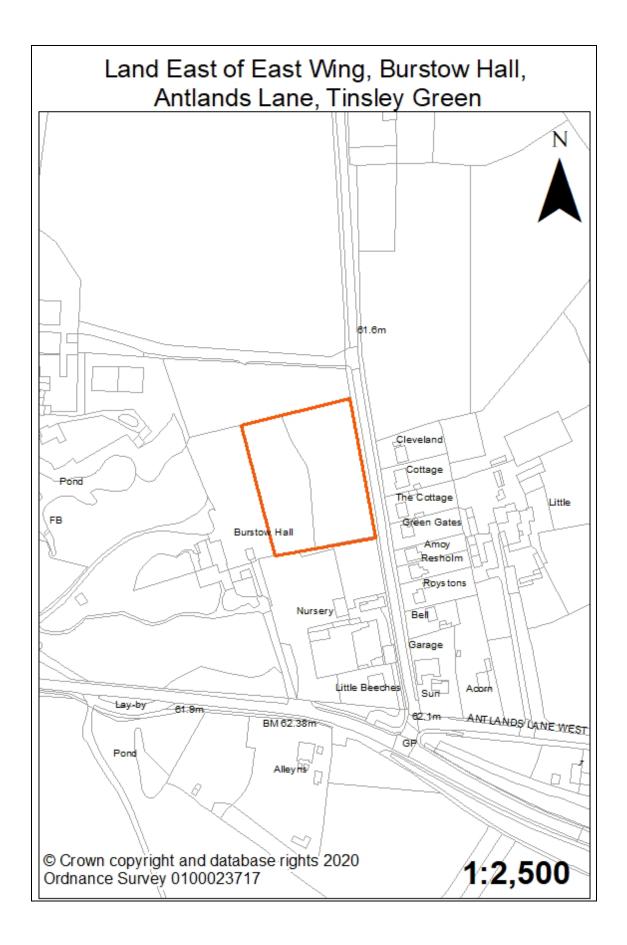

 A) Large Housing Sites (5-29 units) with planning permission (31 December 2019)

| Site Reference                   |       |        | 1      |        | N     | eighbo          | ourho  | ood   |        | We    | est Gr  | een     |       |
|----------------------------------|-------|--------|--------|--------|-------|-----------------|--------|-------|--------|-------|---------|---------|-------|
| Site Name /<br>Address           | 257   | - 259  | fielc  | Roa    | d     |                 |        |       | 1      |       |         |         |       |
| Existing Land<br>Use (s)         | Pair  | of se  | emi-de | etache | ed he | ouses           | and g  | garde | ns.    |       |         |         |       |
| PA Number                        | CR    | /201   | 7/088  | 1/FUl  |       | Gross<br>Dwelli |        |       |        |       | 5       |         |       |
| Lapse Date                       | S     | ite co | mme    | nced   |       | Demo            | lition | S     |        |       | 2       |         |       |
| PDL / Greenfield                 | PI    | DL &   | Gree   | nfield |       | Net D           | wellir | ngs   |        |       | 3       |         |       |
| Site Area<br>(Gross hectares)    |       | (      | D.11   |        |       | Curre<br>Densi  | -      |       |        | 18 dv | velling | gs/ha   |       |
| Site Suitability                 | Yes   | – Th   | e site | has p  | olanr | ning p          | ermis  | sion  |        |       |         |         |       |
| Site Availability                |       |        |        |        |       | mence           |        |       |        |       |         |         |       |
| Site                             | Yes   | – Th   | e site | has o  | comr  | nence           | ed     |       |        |       |         |         |       |
| Achievability                    |       |        |        |        |       |                 |        |       |        |       |         |         |       |
| Action Required                  | Nor   | ne     |        |        |       |                 |        |       |        |       |         |         |       |
| / Constraints                    |       |        |        |        |       |                 |        |       |        |       |         |         |       |
| Phasing for Deve                 | lopme | ent    | 1      |        |       |                 |        | 1     | 1      |       |         |         |       |
| 19/20<br>20/21<br>21/22<br>22/23 | 23/24 | 24/25  | 25/26  | 26/27  | 27/28 | 28/29           | 29/30  | 30/31 | 31/32  | 32/33 | 33/34   | 34/35   | 35/36 |
| 5                                |       |        |        |        |       |                 |        |       |        |       |         |         |       |
| Summary                          | This  | site   | has c  | omme   | ence  | d so c          | ompl   | etion | in 202 | 20/21 | is rea  | alistic |       |