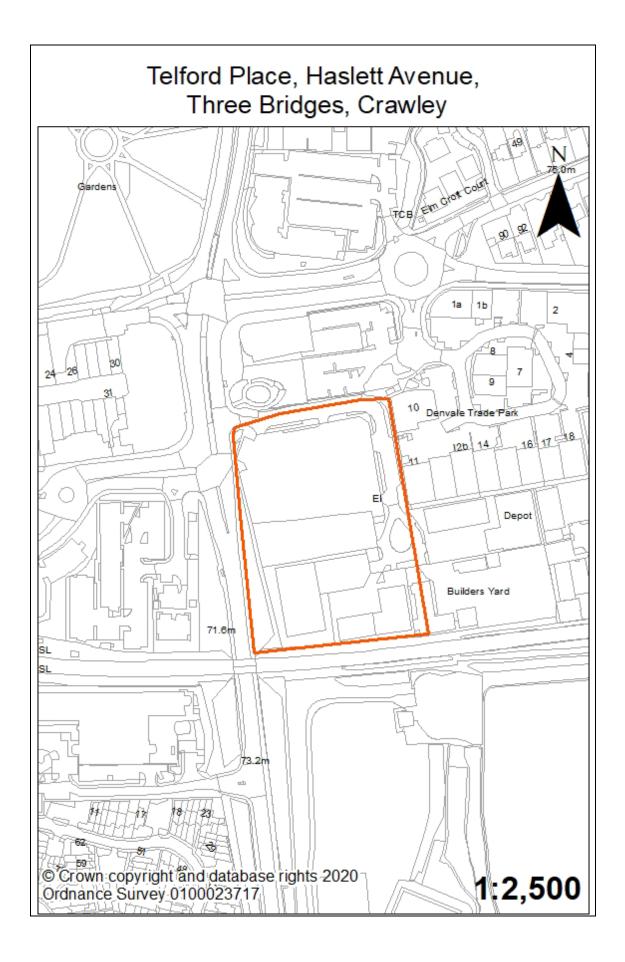

|                                    |                                                |                                     |                                      |                             |       |
| Sun          | nmar         | У             | I     | perio                               | •                                           | consi                                       |                                       | vithin<br>reali                                          |                                   |                                     |                                    |                                                | -                                   |                                      |                             |       |



| Site        | Refe            | erenc  | e     |                               |                                   | 35                               |                                      | N                                 | leighl                                      | bour                                  | nood                                 |                                     | Ν                                  | lorthg                           | jate                             |             |
|-------------|-----------------|--------|-------|-------------------------------|-----------------------------------|----------------------------------|--------------------------------------|-----------------------------------|---------------------------------------------|-----------