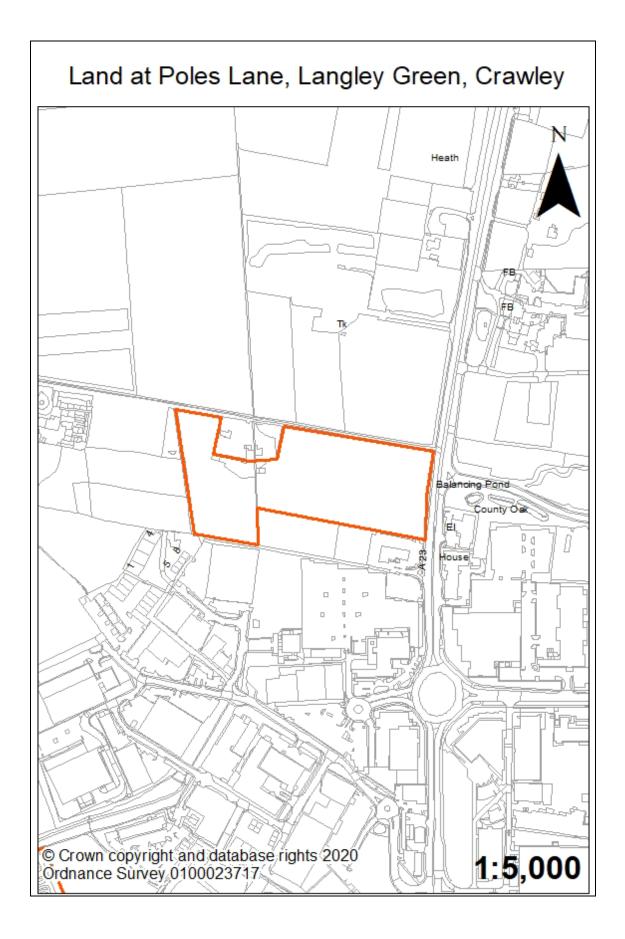

 A) Large Housing Sites (5-29 units) with planning permission (31 December 2019)

| Site Reference                   |       |        | 1      |        | N     | eighbo          | ourho  | ood   |        | We    | est Gr  | een     |       |
|----------------------------------|-------|--------|--------|--------|-------|-----------------|--------|-------|--------|-------|---------|---------|-------|
| Site Name /<br>Address           | 257   | - 259  | fielc  | Roa    | d     |                 |        |       | 1      |       |         |         |       |
| Existing Land<br>Use (s)         | Pair  | of se  | emi-de | etache | ed he | ouses           | and g  | garde | ns.    |       |         |         |       |
| PA Number                        | CR    | /201   | 7/088  | 1/FUl  |       | Gross<br>Dwelli |        |       |        |       | 5       |         |       |
| Lapse Date                       | S     | ite co | mme    | nced   |       | Demo            | lition | S     |        |       | 2       |         |       |
| PDL / Greenfield                 | PI    | DL &   | Gree   | nfield |       | Net D           | wellir | ngs   |        |       | 3       |         |       |
| Site Area<br>(Gross hectares)    |       | (      | D.11   |        |       | Curre<br>Densi  | -      |       |        | 18 dv | velling | gs/ha   |       |
| Site Suitability                 | Yes   | – Th   | e site | has p  | olanr | ning p          | ermis  | sion  |        |       |         |         |       |
| Site Availability                |       |        |        |        |       | mence           |        |       |        |       |         |         |       |
| Site                             | Yes   | – Th   | e site | has o  | comr  | nence           | ed     |       |        |       |         |         |       |
| Achievability                    |       |        |        |        |       |                 |        |       |        |       |         |         |       |
| Action Required                  | Nor   | ne     |        |        |       |                 |        |       |        |       |         |         |       |
| / Constraints                    |       |        |        |        |       |                 |        |       |        |       |         |         |       |
| Phasing for Deve                 | lopme | ent    | 1      |        |       |                 |        | 1     | 1      |       |         |         |       |
| 19/20<br>20/21<br>21/22<br>22/23 | 23/24 | 24/25  | 25/26  | 26/27  | 27/28 | 28/29           | 29/30  | 30/31 | 31/32  | 32/33 | 33/34   | 34/35   | 35/36 |
| 5                                |       |        |        |        |       |                 |        |       |        |       |         |         |       |
| Summary                          | This  | site   | has c  | omme   | ence  | d so c          | ompl   | etion | in 202 | 20/21 | is rea  | alistic |       |