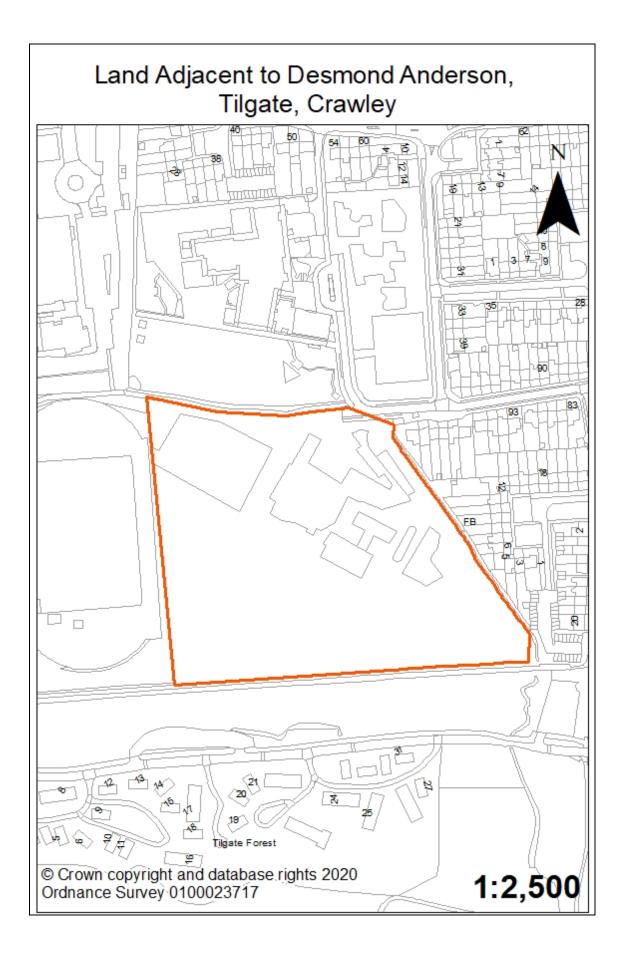

| Site R           | lefere | nce    |       |        | 4      |       | Ne    | eighbo          | ourho  | ood   |        | N     | orthga | ate     |       |
|------------------|--------|--------|-------|--------|--------|-------|-------|-----------------|--------|-------|--------|-------|--------|---------|-------|
| Site N<br>Addre  |        |        | 9 W   | oolbo  | orougł | ו Roa | d     |                 |        |       |        |       |        |         |       |
| Existi<br>Use (s |        | nd     | Vac   | ant sı | urgery | /     |       |                 |        |       |        |       |        |         |       |
| PA Nu            | umber  |        | CR    | 2017   | 7/076  | 0/FUl |       | Gross<br>Dwelli |        |       |        |       | 9      |         |       |
| Lapse            | e Date |        | Si    | te co  | mmer   | nced. | I     | Demo            | lition | S     |        |       | 0      |         |       |
| PDL /            | Greer  | nfield |       | F      | PDL    |       | I     | Net D           | wellir | ngs   |        |       | 9      |         |       |
| Site A<br>(Gross |        | ares)  |       | (      | ).14   |       |       | Curre<br>Densi  | -      |       |        |       | -      |         |       |
| Site S           | uitabi | lity   | Yes   | – Th   | e site | has p | blanr | ning pe         | ermis  | sion. |        |       |        |         |       |
| Site A           | vailat | oility |       |        |        |       |       | nence           |        |       |        |       |        |         |       |
| Site             |        |        | Yes   | – Th   | e site | has o | comr  | nence           | ed.    |       |        |       |        |         |       |
| Achie            | vabili | ty     |       |        |        |       |       |                 |        |       |        |       |        |         |       |
| Actior           |        |        | Nor   | ne     |        |       |       |                 |        |       |        |       |        |         |       |
| / Cons           |        |        |       |        |        |       |       |                 |        |       |        |       |        |         |       |
| Phasi            | ng for | Deve   | lopme | ent    |        |       |       | <b>1</b>        | 1      | 1     | 1      | -     |        | 1       |       |
| 19/20            | 20/27  | 22/23  | 23/24 | 24/25  | 25/26  | 26/27 | 27/28 | 28/29           | 29/30  | 30/31 | 31/32  | 32/33 | 33/34  | 34/35   | 35/36 |
|                  | 9      |        |       |        |        |       |       |                 |        |       |        |       |        |         |       |
| Summ             | nary   |        | This  | site   | has c  | omme  | ence  | d so c          | ompl   | etion | in 202 | 20/21 | is rea | alistic |       |