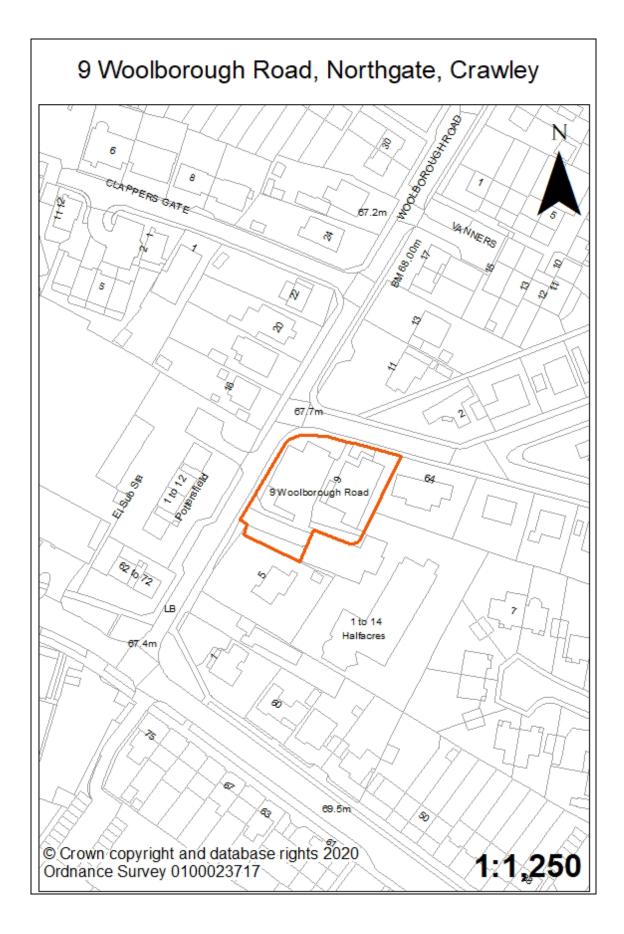

| Site R           | lefere | nce    |       |        | 4      |       | Ne    | eighbo          | ourho  | ood   |        | N     | orthga | ate     |       |
|------------------|--------|--------|-------|--------|--------|-------|-------|-----------------|--------|-------|--------|-------|--------|---------|-------|
| Site N<br>Addre  |        |        | 9 W   | oolbo  | orougł | ו Roa | d     |                 |        |       |        |       |        |         |       |
| Existi<br>Use (s |        | nd     | Vac   | ant sı | urgery | /     |       |                 |        |       |        |       |        |         |       |
| PA Nu            | umber  |        | CR    | 2017   | 7/076  | 0/FUl |       | Gross<br>Dwelli |        |       |        |       | 9      |         |       |
| Lapse            | e Date |        | Si    | te co  | mmer   | nced. | I     | Demo            | lition | S     |        |       | 0      |         |       |
| PDL /            | Greer  | nfield |       | F      | PDL    |       | I     | Net D           | wellir | ngs   |        |       | 9      |         |       |
| Site A<br>(Gross |        | ares)  |       | (      | ).14   |       |       | Curre<br>Densi  | -      |       |        |       | -      |         |       |
| Site S           | uitabi | lity   | Yes   | – Th   | e site | has p | blanr | ning pe         | ermis  | sion. |        |       |        |         |       |
| Site A           | vailat | oility |       |        |        |       |       | nence           |        |       |        |       |        |         |       |
| Site             |        |        | Yes   | – Th   | e site | has o | comr  | nence           | ed.    |       |        |       |        |         |       |
| Achie            | vabili | ty     |       |        |        |       |       |                 |        |       |        |       |        |         |       |
| Actior           |        |        | Nor   | ne     |        |       |       |                 |        |       |        |       |        |         |       |
| / Cons           |        |        |       |        |        |       |       |                 |        |       |        |       |        |         |       |
| Phasi            | ng for | Deve   | lopme | ent    |        |       |       | <b>1</b>        | 1      | 1     | 1      | -     |        | 1       |       |
| 19/20            | 20/27  | 22/23  | 23/24 | 24/25  | 25/26  | 26/27 | 27/28 | 28/29           | 29/30  | 30/31 | 31/32  | 32/33 | 33/34  | 34/35   | 35/36 |
|                  | 9      |        |       |        |        |       |       |                 |        |       |        |       |        |         |       |
| Summ             | nary   |        | This  | site   | has c  | omme  | ence  | d so c          | ompl   | etion | in 202 | 20/21 | is rea | alistic |       |