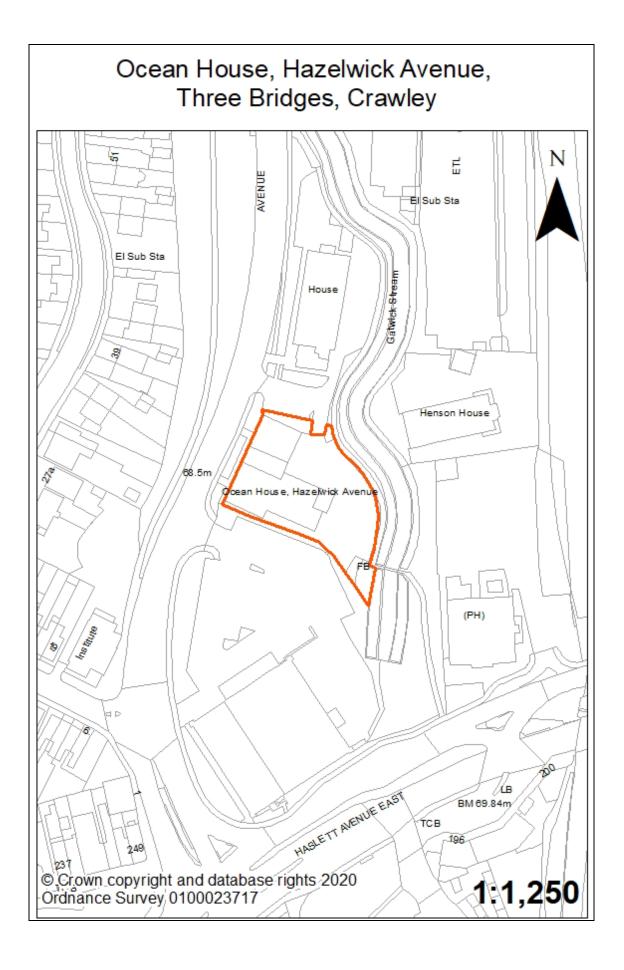

 A) Large Housing Sites (5-29 units) with planning permission (31 December 2019)

| Site Reference                   |       |        | 1      |        | N     | eighbo          | ourho  | ood   |        | We    | est Gr  | een     |       |
|----------------------------------|-------|--------|--------|--------|-------|-----------------|--------|-------|--------|-------|---------|---------|-------|
| Site Name /<br>Address           | 257   | - 259  | fielc  | Roa    | d     |                 |        |       | 1      |       |         |         |       |
| Existing Land<br>Use (s)         | Pair  | of se  | emi-de | etache | ed he | ouses           | and g  | garde | ns.    |       |         |         |       |
| PA Number                        | CR    | /201   | 7/088  | 1/FUl  |       | Gross<br>Dwelli |        |       |        |       | 5       |         |       |
| Lapse Date                       | S     | ite co | mme    | nced   |       | Demo            | lition | S     |        |       | 2       |         |       |
| PDL / Greenfield                 | PI    | DL &   | Gree   | nfield |       | Net D           | wellir | ngs   |        |       | 3       |         |       |
| Site Area<br>(Gross hectares)    |       | (      | D.11   |        |       | Curre<br>Densi  | -      |       |        | 18 dv | velling | gs/ha   |       |
| Site Suitability                 | Yes   | – Th   | e site | has p  | olanr | ning p          | ermis  | sion  |        |       |         |         |       |
| Site Availability                |       |        |        |        |       | mence           |        |       |        |       |         |         |       |
| Site                             | Yes   | – Th   | e site | has o  | comr  | nence           | ed     |       |        |       |         |         |       |
| Achievability                    |       |        |        |        |       |                 |        |       |        |       |         |         |       |
| Action Required                  | Nor   | ne     |        |        |       |                 |        |       |        |       |         |         |       |
| / Constraints                    |       |        |        |        |       |                 |        |       |        |       |         |         |       |
| Phasing for Deve                 | lopme | ent    | 1      |        |       |                 |        | 1     | 1      |       |         |         |       |
| 19/20<br>20/21<br>21/22<br>22/23 | 23/24 | 24/25  | 25/26  | 26/27  | 27/28 | 28/29           | 29/30  | 30/31 | 31/32  | 32/33 | 33/34   | 34/35   | 35/36 |
| 5                                |       |        |        |        |       |                 |        |       |        |       |         |         |       |
| Summary                          | This  | site   | has c  | omme   | ence  | d so c          | ompl   | etion | in 202 | 20/21 | is rea  | alistic |       |