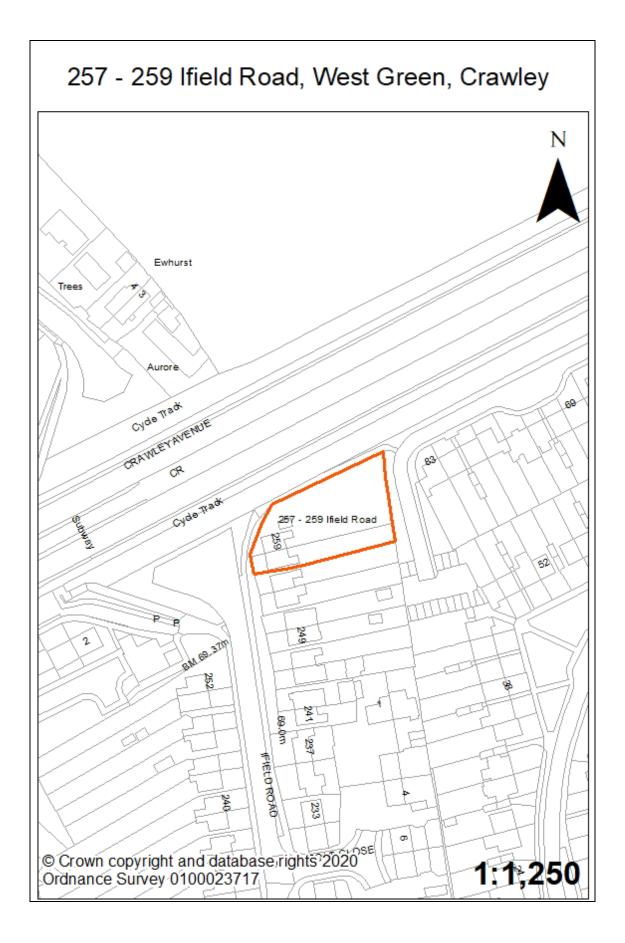

 A) Large Housing Sites (5-29 units) with planning permission (31 December 2019)

| Site Reference                   |       |        | 1      |        | N     | eighbo          | ourho  | ood   |        | We    | est Gr  | een     |       |
|----------------------------------|-------|--------|--------|--------|-------|-----------------|--------|-------|--------|-------|---------|---------|-------|
| Site Name /<br>Address           | 257   | - 259  | fielc  | Roa    | d     |                 |        |       | 1      |       |         |         |       |
| Existing Land<br>Use (s)         | Pair  | of se  | emi-de | etache | ed he | ouses           | and g  | garde | ns.    |       |         |         |       |
| PA Number                        | CR    | /201   | 7/088  | 1/FUl  |       | Gross<br>Dwelli |        |       |        |       | 5       |         |       |
| Lapse Date                       | S     | ite co | mme    | nced   |       | Demo            | lition | S     |        |       | 2       |         |       |
| PDL / Greenfield                 | PI    | DL &   | Gree   | nfield |       | Net D           | wellir | ngs   |        |       | 3       |         |       |
| Site Area<br>(Gross hectares)    |       | (      | D.11   |        |       | Curre<br>Densi  | -      |       |        | 18 dv | velling | gs/ha   |       |
| Site Suitability                 | Yes   | – Th   | e site | has p  | olanr | ning p          | ermis  | sion  |        |       |         |         |       |
| Site Availability                |       |        |        |        |       | mence           |        |       |        |       |         |         |       |
| Site                             | Yes   | – Th   | e site | has o  | comr  | nence           | ed     |       |        |       |         |         |       |
| Achievability                    |       |        |        |        |       |                 |        |       |        |       |         |         |       |
| Action Required                  | Nor   | ne     |        |        |       |                 |        |       |        |       |         |         |       |
| / Constraints                    |       |        |        |        |       |                 |        |       |        |       |         |         |       |
| Phasing for Deve                 | lopme | ent    | 1      |        |       |                 |        | 1     | 1      |       |         |         |       |
| 19/20<br>20/21<br>21/22<br>22/23 | 23/24 | 24/25  | 25/26  | 26/27  | 27/28 | 28/29           | 29/30  | 30/31 | 31/32  | 32/33 | 33/34   | 34/35   | 35/36 |
| 5                                |       |        |        |        |       |                 |        |       |        |       |         |         |       |
| Summary                          | This  | site   | has c  | omme   | ence  | d so c          | ompl   | etion | in 202 | 20/21 | is rea  | alistic |       |