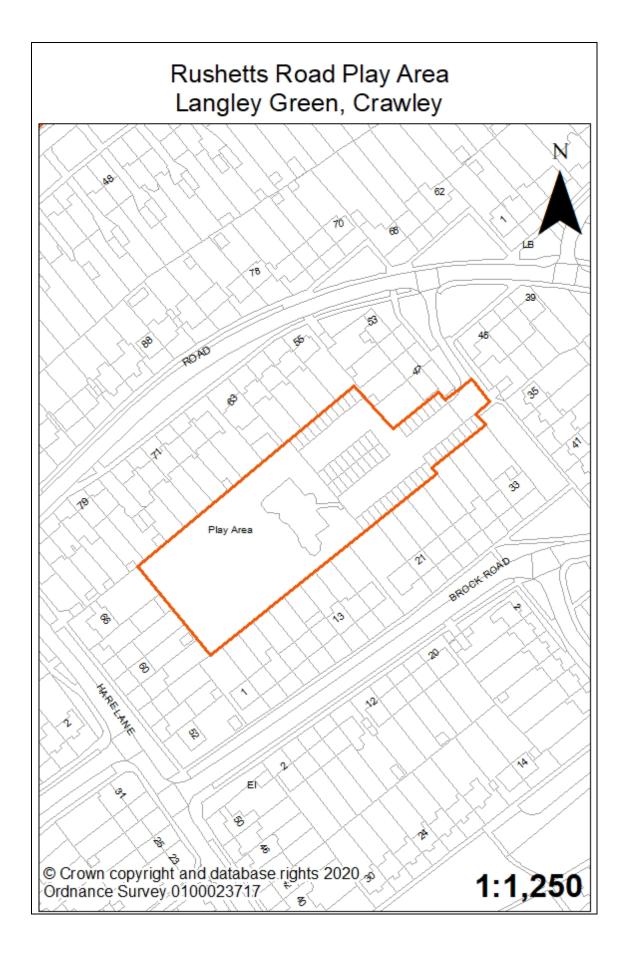

 A) Large Housing Sites (5-29 units) with planning permission (31 December 2019)

| Site Reference                   |       |        | 1      |        | N     | eighbo          | ourho  | ood   |        | We    | est Gr  | een     |       |
|----------------------------------|-------|--------|--------|--------|-------|-----------------|--------|-------|--------|-------|---------|---------|-------|
| Site Name /<br>Address           | 257   | - 259  | fielc  | Roa    | d     |                 |        |       | 1      |       |         |         |       |
| Existing Land<br>Use (s)         | Pair  | of se  | emi-de | etache | ed he | ouses           | and g  | garde | ns.    |       |         |         |       |
| PA Number                        | CR    | /201   | 7/088  | 1/FUl  |       | Gross<br>Dwelli |        |       |        |       | 5       |         |       |
| Lapse Date                       | S     | ite co | mme    | nced   |       | Demo            | lition | S     |        |       | 2       |         |       |
| PDL / Greenfield                 | PI    | DL &   | Gree   | nfield |       | Net D           | wellir | ngs   |        |       | 3       |         |       |
| Site Area<br>(Gross hectares)    |       | (      | D.11   |        |       | Curre<br>Densi  | -      |       |        | 18 dv | velling | gs/ha   |       |
| Site Suitability                 | Yes   | – Th   | e site | has p  | olanr | ning p          | ermis  | sion  |        |       |         |         |       |
| Site Availability                |       |        |        |        |       | mence           |        |       |        |       |         |         |       |
| Site                             | Yes   | – Th   | e site | has o  | comr  | nence           | ed     |       |        |       |         |         |       |
| Achievability                    |       |        |        |        |       |                 |        |       |        |       |         |         |       |
| Action Required                  | Nor   | ne     |        |        |       |                 |        |       |        |       |         |         |       |
| / Constraints                    |       |        |        |        |       |                 |        |       |        |       |         |         |       |
| Phasing for Deve                 | lopme | ent    | 1      |        |       |                 |        | 1     | 1      |       |         |         |       |
| 19/20<br>20/21<br>21/22<br>22/23 | 23/24 | 24/25  | 25/26  | 26/27  | 27/28 | 28/29           | 29/30  | 30/31 | 31/32  | 32/33 | 33/34   | 34/35   | 35/36 |
| 5                                |       |        |        |        |       |                 |        |       |        |       |         |         |       |
| Summary                          | This  | site   | has c  | omme   | ence  | d so c          | ompl   | etion | in 202 | 20/21 | is rea  | alistic |       |