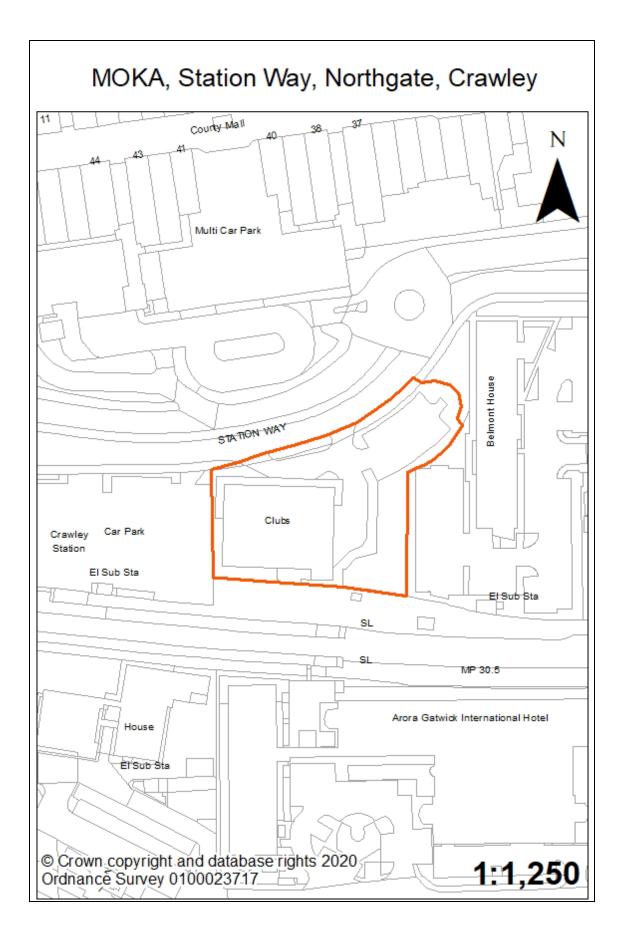

|                                             |                                      |                                                        |                                     |                        |                          |           |       |
| Sun         | nmar            | У      |       | cont<br>year                           | ribute<br>s of tl                        | to th<br>ne Lo                              | e bor<br>cal P                           | ough <sup>:</sup><br>Ian pe           | 's hou<br>eriod.                            | ising<br>The                         | e dev<br>suppl<br>devel<br>grant                       | y dur<br>oper                       | ing th<br>has ir       | le firs<br>ndicat        | t five    |       |



F) Broad Locations (East of London Road and Town Centre) (Policy H2)

| Site        | Refe            | erenc      | e     |                                                |                                             | 38                                                   |                                                  | N                                                    | leigh                                                   | bourl                                                   | nood                                                   |                  | Ν                                       | lorthg                        | jate                       |       |
|-------------|-----------------|------------|-------|------------------------------------------------|-----------