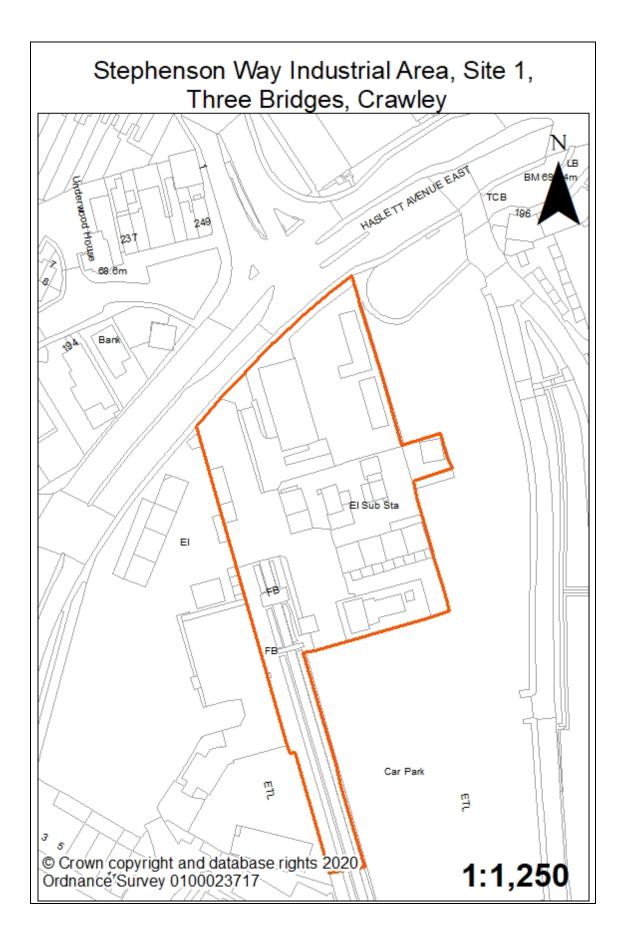

r employment development. The<br>development of the site is currently constrained due to flood risk<br>and infrastructure costs in terms of relocating the overhead<br>electricity pylons and/or land contamination. On this basis the site<br>is considered unsuitable for residential development.                                                                                                                                                                                                                                                                                                                                                                                                                                                                                   |                     |               |



| Site Reference                | 76                                                                                                                                                                                                                                                                                                                                                                                                                                                                                                                                                                                                                                                                                                                                       | Neighbourhood       | Three Bridges |
|----------