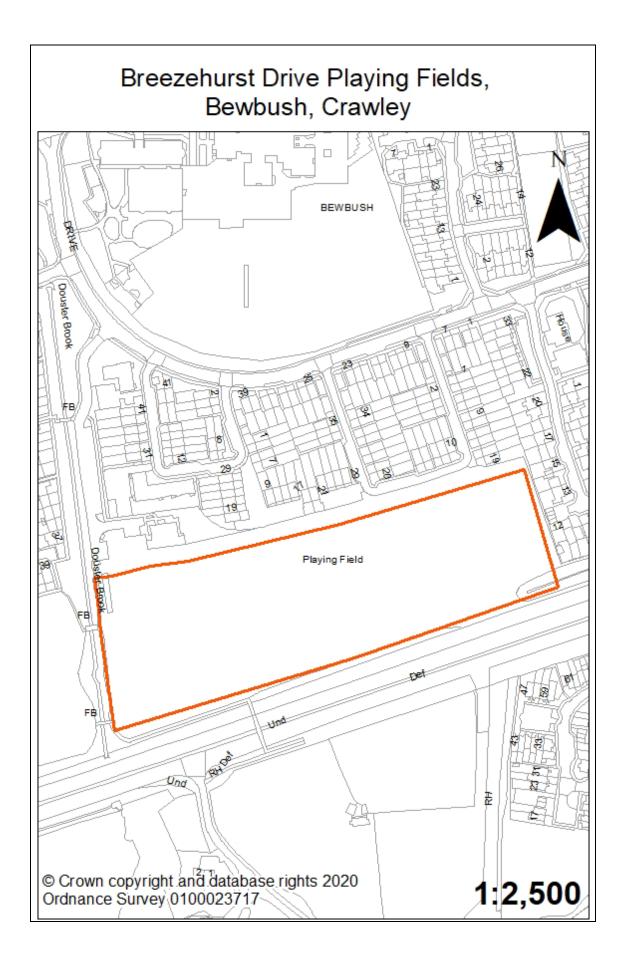

### Contents

|    |                                                                                                             | Page<br>Number |
|----|-------------------------------------------------------------------------------------------------------------|----------------|
| 1. | Introduction                                                                                                | 2              |
| 2. | Housing Land Supply sites:                                                                                  | 4              |
|    | <b>Category A</b> – Large Housing Sites (5-29 dwellings) with planning permission at 31 December 2019       | 4              |
|    | <b>Category B</b> - Small Housing sites (1-4 dwellings) with planning permission at 31 December 2019        | 25             |
|    | <b>Category C</b> – Local Plan Key Housing Allocations (Policy H2) (Deliverable Years 1-5, 2020/21-2024/25) | 29             |
|    | <b>Category D –</b> Local Plan Key Housing Allocations (Policy H2) (Developable Years 6-10, 2025/6-2029/30) | 62             |
|    | <b>Category E</b> – Local Plan Key Town Centre Opportunity Sites (Policies H2 & TC3)                        | 71             |
|    | <b>Category F</b> – Broad Locations (East of London Road, Town Centre)                                      | 90             |
|    | <b>Category G</b> – Suitable SHLAA sites that are 'Deliverable' (6-29 units) Years 1-5 (2020/21-2024/25)    | 108            |
|    | <b>Category H –</b> Suitable SHLAA sites that are 'Developable' (6-29 units) Years 6-15 (2025/26-2034/35)   | 113            |
|    | <b>Category I –</b> Sites that are suitable but currently undeliverable/undevelopable                       | 136            |
|    | Category J - Sites which are unsuitable for development                                                     | 145            |