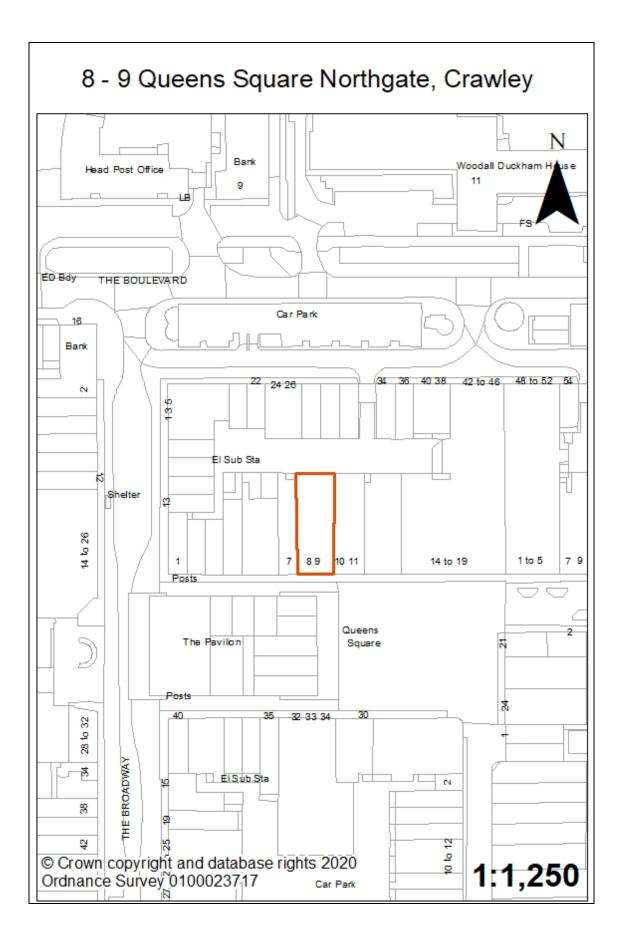

| Site        | Refe          | erenc      | e     |                                                                                                                                                                                                                                                                                                                                                                                                                                                                                                                                                                                                                                                                                                                                                                                                                                                                                                                                                                                                                                                                                                                                                                                                                                                                                                                                                                                                                                                                                                                                                                                                                                                                                                                                                                                                                                                                                                                                                                                                                                                                                                                                                                                                                                                                                                                                                                                                                                                                                                                                                                                                                                                                                                                                                                                                                                                                                                                                                                                                                                                                                                                                                                                         |        | 3      |         | N      | eighbo              | ourho  | bod    |        | N       | orthga  | ate    |       |
|-------------|---------------|------------|-------|-----------------------------------------------------------------------------------------------------------------------------------------------------------------------------------------------------------------------------------------------------------------------------------------------------------------------------------------------------------------------------------------------------------------------------------------------------------------------------------------------------------------------------------------------------------------------------------------------------------------------------------------------------------------------------------------------------------------------------------------------------------------------------------------------------------------------------------------------------------------------------------------------------------------------------------------------------------------------------------------------------------------------------------------------------------------------------------------------------------------------------------------------------------------------------------------------------------------------------------------------------------------------------------------------------------------------------------------------------------------------------------------------------------------------------------------------------------------------------------------------------------------------------------------------------------------------------------------------------------------------------------------------------------------------------------------------------------------------------------------------------------------------------------------------------------------------------------------------------------------------------------------------------------------------------------------------------------------------------------------------------------------------------------------------------------------------------------------------------------------------------------------------------------------------------------------------------------------------------------------------------------------------------------------------------------------------------------------------------------------------------------------------------------------------------------------------------------------------------------------------------------------------------------------------------------------------------------------------------------------------------------------------------------------------------------------------------------------------------------------------------------------------------------------------------------------------------------------------------------------------------------------------------------------------------------------------------------------------------------------------------------------------------------------------------------------------------------------------------------------------------------------------------------------------------------------|--------|--------|---------|--------|---------------------|--------|--------|--------|---------|---------|--------|-------|
|             | Nan<br>ress   |            |       | 8 - 9                                                                                                                                                                                                                                                                                                                                                                                                                                                                                                                                                                                                                                                                                                                                                                                                                                                                                                                                                                                                                                                                                                                                                                                                                                                                                                                                                                                                                                                                                                                                                                                                                                                                                                                                                                                                                                                                                                                                                                                                                                                                                                                                                                                                                                                                                                                                                                                                                                                                                                                                                                                                                                                                                                                                                                                                                                                                                                                                                                                                                                                                                                                                                                                   | Que    | ens S  | Squar   | e, fir | st and              | seco   | nd flc | ors.   |         |         |        |       |
| Exis<br>Use |               | Land       | d     | A1 F                                                                                                                                                                                                                                                                                                                                                                                                                                                                                                                                                                                                                                                                                                                                                                                                                                                                                                                                                                                                                                                                                                                                                                                                                                                                                                                                                                                                                                                                                                                                                                                                                                                                                                                                                                                                                                                                                                                                                                                                                                                                                                                                                                                                                                                                                                                                                                                                                                                                                                                                                                                                                                                                                                                                                                                                                                                                                                                                                                                                                                                                                                                                                                                    | Retail | – an   | cillary | to s   | hops o              | on gro | bund   | floor. |         |         |        |       |
| PAI         | Num           | ber        |       | CR                                                                                                                                                                                                                                                                                                                                                                                                                                                                                                                                                                                                                                                                                                                                                                                                                                                                                                                                                                                                                                                                                                                                                                                                                                                                                                                                                                                                                                                                                                                                                                                                                                                                                                                                                                                                                                                                                                                                                                                                                                                                                                                                                                                                                                                                                                                                                                                                                                                                                                                                                                                                                                                                                                                                                                                                                                                                                                                                                                                                                                                                                                                                                                                      | /2017  | 7/055  | 2/FUl   |        | Gross<br>Dwelli     |        |        |        |         | 7       |        |       |
| Lap         | se D          | ate        |       |                                                                                                                                                                                                                                                                                                                                                                                                                                                                                                                                                                                                                                                                                                                                                                                                                                                                                                                                                                                                                                                                                                                                                                                                                                                                                                                                                                                                                                                                                                                                                                                                                                                                                                                                                                                                                                                                                                                                                                                                                                                                                                                                                                                                                                                                                                                                                                                                                                                                                                                                                                                                                                                                                                                                                                                                                                                                                                                                                                                                                                                                                                                                                                                         | 21/1   | 2/202  | 21      |        | Demo                | lition | S      |        |         | 0       |        |       |
| PDL         | . / Gr        | eenf       | ield  |                                                                                                                                                                                                                                                                                                                                                                                                                                                                                                                                                                                                                                                                                                                                                                                                                                                                                                                                                                                                                                                                                                                                                                                                                                                                                                                                                                                                                                                                                                                                                                                                                                                                                                                                                                                                                                                                                                                                                                                                                                                                                                                                                                                                                                                                                                                                                                                                                                                                                                                                                                                                                                                                                                                                                                                                                                                                                                                                                                                                                                                                                                                                                                                         | F      | PDL    |         |        | Net D               | wellir | ngs    |        |         | 7       |        |       |
|             | Area<br>oss h | a<br>Iecta | res)  |                                                                                                                                                                                                                                                                                                                                                                                                                                                                                                                                                                                                                                                                                                                                                                                                                                                                                                                                                                                                                                                                                                                                                                                                                                                                                                                                                                                                                                                                                                                                                                                                                                                                                                                                                                                                                                                                                                                                                                                                                                                                                                                                                                                                                                                                                                                                                                                                                                                                                                                                                                                                                                                                                                                                                                                                                                                                                                                                                                                                                                                                                                                                                                                         | (      | ).04   |         |        | Curre<br>Densi      | -      |        |        |         | -       |        |       |
| Site        | Suit          | abili      | ty    | Yes                                                                                                                                                                                                                                                                                                                                                                                                                                                                                                                                                                                                                                                                                                                                                                                                                                                                                                                                                                                                                                                                                                                                                                                                                                                                                                                                                                                                                                                                                                                                                                                                                                                                                                                                                                                                                                                                                                                                                                                                                                                                                                                                                                                                                                                                                                                                                                                                                                                                                                                                                                                                                                                                                                                                                                                                                                                                                                                                                                                                                                                                                                                                                                                     | – Th   | e site | has p   | olan   | ning pe             | ermis  | sion.  |        |         |         |        |       |
| Site        | Ava           | ilabil     | ity   |                                                                                                                                                                                                                                                                                                                                                                                                                                                                                                                                                                                                                                                                                                                                                                                                                                                                                                                                                                                                                                                                                                                                                                                                                                                                                                                                                                                                                                                                                                                                                                                                                                                                                                                                                                                                                                                                                                                                                                                                                                                                                                                                                                                                                                                                                                                                                                                                                                                                                                                                                                                                                                                                                                                                                                                                                                                                                                                                                                                                                                                                                                                                                                                         |        |        |         |        | d to ha             |        |        | old fo | ollowi  | ng the  | e grai | nt of |
|             |               |            | •     |                                                                                                                                                                                                                                                                                                                                                                                                                                                                                                                                                                                                                                                                                                                                                                                                                                                                                                                                                                                                                                                                                                                                                                                                                                                                                                                                                                                                                                                                                                                                                                                                                                                                                                                                                                                                                                                                                                                                                                                                                                                                                                                                                                                                                                                                                                                                                                                                                                                                                                                                                                                                                                                                                                                                                                                                                                                                                                                                                                                                                                                                                                                                                                                         |        |        | ission  |        |                     |        |        |        |         | 0       | 0      |       |
| Site        |               |            |       | Yes                                                                                                                                                                                                                                                                                                                                                                                                                                                                                                                                                                                                                                                                                                                                                                                                                                                                                                                                                                                                                                                                                                                                                                                                                                                                                                                                                                                                                                                                                                                                                                                                                                                                                                                                                                                                                                                                                                                                                                                                                                                                                                                                                                                                                                                                                                                                                                                                                                                                                                                                                                                                                                                                                                                                                                                                                                                                                                                                                                                                                                                                                                                                                                                     | – Šit  | e has  | s plar  | ninç   | g perm              | issio  | n com  | nplian | nt with | n polio | cy, ar | id is |
| Ach         | ieva          | bility     |       | there                                                                                                                                                                                                                                                                                                                                                                                                                                                                                                                                                                                                                                                                                                                                                                                                                                                                                                                                                                                                                                                                                                                                                                                                                                                                                                                                                                                                                                                                                                                                                                                                                                                                                                                                                                                                                                                                                                                                                                                                                                                                                                                                                                                                                                                                                                                                                                                                                                                                                                                                                                                                                                                                                                                                                                                                                                                                                                                                                                                                                                                                                                                                                                                   | efore  | assu   | med t   | o be   | viable              | Э.     |        | •      |         | •       |        |       |
| Acti        | on R          | equi       | red   | Site                                                                                                                                                                                                                                                                                                                                                                                                                                                                                                                                                                                                                                                                                                                                                                                                                                                                                                                                                                                                                                                                                                                                                                                                                                                                                                                                                                                                                                                                                                                                                                                                                                                                                                                                                                                                                                                                                                                                                                                                                                                                                                                                                                                                                                                                                                                                                                                                                                                                                                                                                                                                                                                                                                                                                                                                                                                                                                                                                                                                                                                                                                                                                                                    | has    | not    | com     | men    | iced a              | it pre | esent. | Mor    | nitorir | ng wi   | ll ass | sess  |
| / Co        | nstra         | aints      |       |                                                                                                                                                                                                                                                                                                                                                                                                                                                                                                                                                                                                                                                                                                                                                                                                                                                                                                                                                                                                                                                                                                                                                                                                                                                                                                                                                                                                                                                                                                                                                                                                                                                                                                                                                                                                                                                                                                                                                                                                                                                                                                                                                                                                                                                                                                                                                                                                                                                                                                                                                                                                                                                                                                                                                                                                                                                                                                                                                                                                                                                                                                                                                                                         |        |        | ding t  |        |                     | -      |        |        |         | •       |        |       |
| Pha         | sing          | for [      | Devel | opme                                                                                                                                                                                                                                                                                                                                                                                                                                                                                                                                                                                                                                                                                                                                                                                                                                                                                                                                                                                                                                                                                                                                                                                                                                                                                                                                                                                                                                                                                                                                                                                                                                                                                                                                                                                                                                                                                                                                                                                                                                                                                                                                                                                                                                                                                                                                                                                                                                                                                                                                                                                                                                                                                                                                                                                                                                                                                                                                                                                                                                                                                                                                                                                    | ent    |        |         |        |                     |        |        |        |         |         |        |       |
| 19/20       | 20/21         | 21/22      | 22/23 | 22/23<br>23/24 American<br>23/25<br>25/26<br>25/26<br>25/26<br>25/26<br>23/32<br>33/34<br>33/32<br>33/32<br>33/32<br>33/32<br>33/32<br>33/32<br>33/32<br>33/32<br>33/32<br>33/32<br>33/32<br>33/32<br>33/32<br>33/32<br>33/32<br>33/32<br>33/32<br>33/32<br>33/32<br>33/32<br>33/32<br>33/32<br>33/32<br>33/32<br>33/32<br>33/32<br>33/32<br>33/32<br>33/32<br>33/32<br>33/32<br>33/32<br>33/32<br>33/32<br>33/32<br>33/32<br>33/32<br>33/32<br>33/32<br>33/32<br>33/32<br>33/32<br>33/32<br>33/32<br>33/32<br>33/32<br>33/32<br>33/32<br>33/32<br>33/32<br>33/32<br>33/32<br>33/32<br>33/32<br>33/32<br>33/32<br>33/32<br>33/32<br>33/32<br>33/32<br>33/32<br>33/32<br>33/32<br>33/32<br>33/32<br>33/32<br>33/32<br>33/32<br>33/32<br>33/32<br>33/32<br>33/32<br>33/32<br>33/32<br>33/32<br>33/32<br>33/32<br>33/32<br>33/32<br>33/32<br>33/32<br>33/32<br>33/32<br>33/32<br>33/32<br>33/32<br>33/32<br>33/32<br>33/32<br>33/32<br>33/32<br>33/32<br>33/32<br>33/32<br>33/32<br>33/32<br>33/32<br>33/32<br>33/32<br>33/32<br>33/32<br>33/32<br>33/32<br>33/32<br>33/32<br>33/32<br>33/32<br>33/32<br>33/32<br>33/32<br>33/32<br>33/32<br>33/32<br>33/32<br>33/32<br>33/32<br>33/32<br>33/32<br>33/32<br>33/32<br>33/32<br>33/32<br>33/32<br>33/32<br>33/32<br>33/32<br>33/32<br>33/32<br>33/32<br>33/32<br>33/32<br>33/32<br>33/32<br>33/32<br>33/32<br>33/32<br>33/32<br>33/32<br>33/32<br>33/32<br>33/32<br>33/32<br>33/32<br>33/32<br>33/32<br>33/32<br>33/32<br>33/32<br>33/32<br>33/32<br>33/32<br>33/32<br>33/32<br>33/32<br>33/32<br>33/32<br>33/32<br>33/32<br>33/32<br>33/32<br>33/32<br>33/32<br>33/32<br>33/32<br>33/32<br>33/32<br>33/32<br>33/32<br>33/32<br>33/32<br>33/32<br>33/32<br>33/32<br>33/32<br>33/32<br>33/32<br>33/32<br>33/32<br>33/32<br>33/32<br>33/32<br>33/32<br>33/32<br>33/32<br>33/32<br>33/32<br>33/32<br>33/32<br>33/32<br>33/32<br>33/32<br>33/32<br>33/32<br>33/32<br>33/32<br>33/32<br>33/32<br>33/32<br>33/32<br>33/32<br>33/32<br>33/32<br>33/32<br>33/32<br>33/32<br>33/32<br>33/32<br>33/32<br>33/32<br>33/32<br>33/32<br>33/32<br>33/32<br>33/32<br>33/32<br>33/32<br>33/32<br>33/32<br>33/32<br>33/32<br>33/32<br>33/32<br>33/32<br>33/32<br>33/32<br>33/32<br>33/32<br>33/32<br>33/32<br>33/32<br>33/32<br>33/32<br>33/32<br>33/32<br>33/32<br>33/32<br>33/32<br>33/32<br>33/32<br>33/32<br>33/32<br>33/32<br>33/32<br>33/32<br>33/32<br>33/32<br>33/32<br>33/32<br>33/32<br>33/32<br>33/32<br>33/32<br>33/32<br>33/32<br>33/32<br>33/32<br>33/32<br>33/32<br>33/32<br>33/32<br>33/32<br>33/32<br>33/32<br>33/32<br>33/32<br>33/32<br>33/32<br>33/32<br>33/32<br>33/32<br>33/32<br>33/32<br>33/32<br>33/32<br>33/32<br>33/32<br>33/32<br>33/32<br>33/32<br>33/32<br>33/32<br>33/32<br>33/32<br>33/32<br>33/32<br>33/32<br>33/32<br>33/32<br>33/32<br>33/32<br>33/32<br>33/32<br>33/32<br>33/32<br>33/32<br>33/32<br>33/32<br>33/32<br>33/32<br>33/32<br>33/32<br>33/32<br>33/32<br>33/32<br>33/32<br>33/32<br>33/32<br>33/32<br>33/32<br>33/32<br>33/32<br>33/32<br>33/32<br>33/32<br>33/32<br>33/32<br>33/32<br>33/32<br>33/32<br>33/32<br>33/32<br>33/32<br>33/32<br>33/32<br>33/32<br>33/32<br>33/32<br>33/32<br>33/32<br>33/32<br>33/ |        |        |         |        |                     |        |        |        |         |         | 35/36  |       |
|             | 7             |            |       |                                                                                                                                                                                                                                                                                                                                                                                                                                                                                                                                                                                                                                                                                                                                                                                                                                                                                                                                                                                                                                                                                                                                                                                                                                                                                                                                                                                                                                                                                                                                                                                                                                                                                                                                                                                                                                                                                                                                                                                                                                                                                                                                                                                                                                                                                                                                                                                                                                                                                                                                                                                                                                                                                                                                                                                                                                                                                                                                                                                                                                                                                                                                                                                         |        |        |         |        |                     |        |        |        |         |         |        |       |
| Sun         | nmar          | У          |       |                                                                                                                                                                                                                                                                                                                                                                                                                                                                                                                                                                                                                                                                                                                                                                                                                                                                                                                                                                                                                                                                                                                                                                                                                                                                                                                                                                                                                                                                                                                                                                                                                                                                                                                                                                                                                                                                                                                                                                                                                                                                                                                                                                                                                                                                                                                                                                                                                                                                                                                                                                                                                                                                                                                                                                                                                                                                                                                                                                                                                                                                                                                                                                                         | •      |        |         |        | nent in<br>realisti |        |        |        |         |         |        |       |