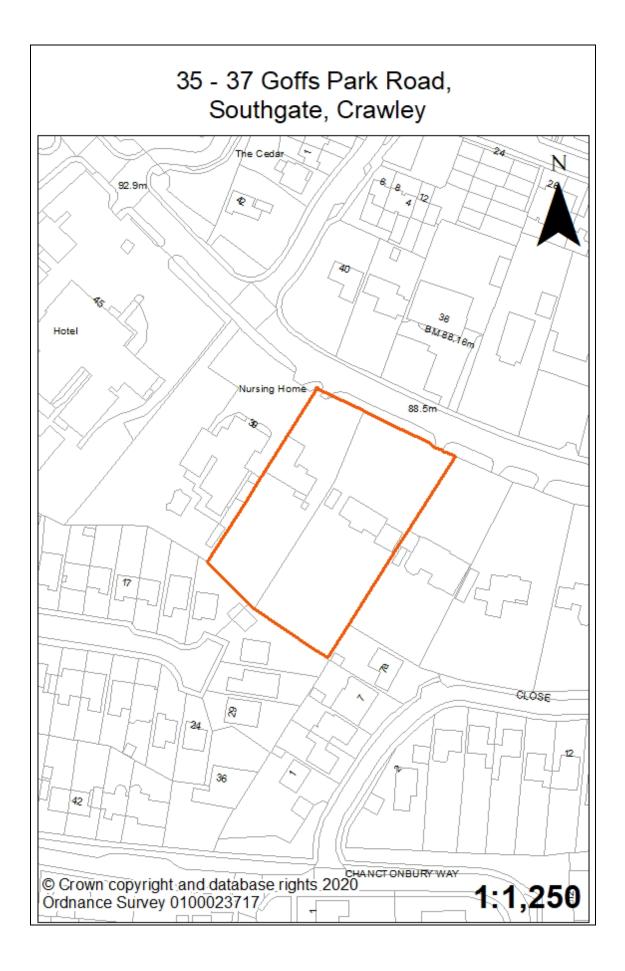

| Site R           | lefere | nce    |       |        | 4      |       | Ne    | eighbo          | ourho  | ood   |        | N     | orthga | ate     |       |
|------------------|--------|--------|-------|--------|--------|-------|-------|-----------------|--------|-------|--------|-------|--------|---------|-------|
| Site N<br>Addre  |        |        | 9 W   | oolbo  | orougł | ו Roa | d     |                 |        |       |        |       |        |         |       |
| Existi<br>Use (s |        | nd     | Vac   | ant sı | urgery | /     |       |                 |        |       |        |       |        |         |       |
| PA Nu            | umber  |        | CR    | 2017   | 7/076  | 0/FUl |       | Gross<br>Dwelli |        |       |        |       | 9      |         |       |
| Lapse            | e Date |        | Si    | te co  | mmer   | nced. | I     | Demo            | lition | S     |        |       | 0      |         |       |
| PDL /            | Greer  | nfield |       | F      | PDL    |       | I     | Net D           | wellir | ngs   |        |       | 9      |         |       |
| Site A<br>(Gross |        | ares)  |       | (      | ).14   |       |       | Curre<br>Densi  | -      |       |        |       | -      |         |       |
| Site S           | uitabi | lity   | Yes   | – Th   | e site | has p | blanr | ning pe         | ermis  | sion. |        |       |        |         |       |
| Site A           | vailat | oility |       |        |        |       |       | nence           |        |       |        |       |        |         |       |
| Site             |        |        | Yes   | – Th   | e site | has o | comr  | nence           | ed.    |       |        |       |        |         |       |
| Achie            | vabili | ty     |       |        |        |       |       |                 |        |       |        |       |        |         |       |
| Actior           |        |        | Nor   | ne     |        |       |       |                 |        |       |        |       |        |         |       |
| / Cons           |        |        |       |        |        |       |       |                 |        |       |        |       |        |         |       |
| Phasi            | ng for | Deve   | lopme | ent    |        |       |       | <b>1</b>        | 1      | 1     | 1      | -     |        | 1       |       |
| 19/20            | 20/27  | 22/23  | 23/24 | 24/25  | 25/26  | 26/27 | 27/28 | 28/29           | 29/30  | 30/31 | 31/32  | 32/33 | 33/34  | 34/35   | 35/36 |
|                  | 9      |        |       |        |        |       |       |                 |        |       |        |       |        |         |       |
| Summ             | nary   |        | This  | site   | has c  | omme  | ence  | d so c          | ompl   | etion | in 202 | 20/21 | is rea | alistic |       |