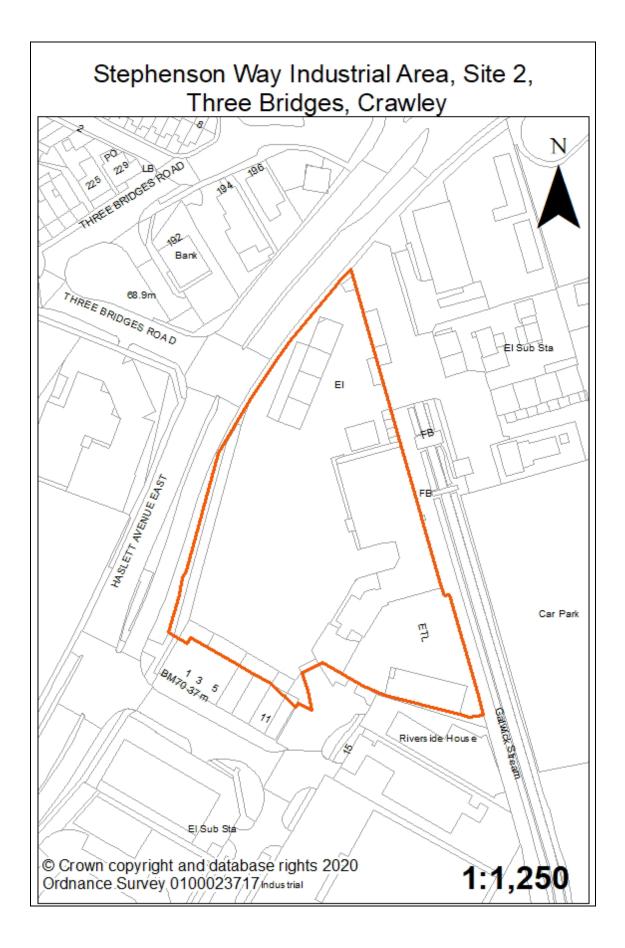

|
| Summary                       | The site is located within the Built Up Area Boundary in a main<br>employment area identified for employment development. The<br>development of the site is currently constrained due to flood risk<br>and infrastructure costs in terms of relocating the overhead<br>electricity pylons and/or land contamination. On this basis the site<br>is considered unsuitable for residential development.                                                                                                                                                                                                                                                                                                                                     |                     |               |



| Site Reference                | 77                                                                                                                                                                                                                                                                                                                                                                                                                                                                                                                                                                                                                                                                                                                                                       | Neighbourhood       | Three Bridg