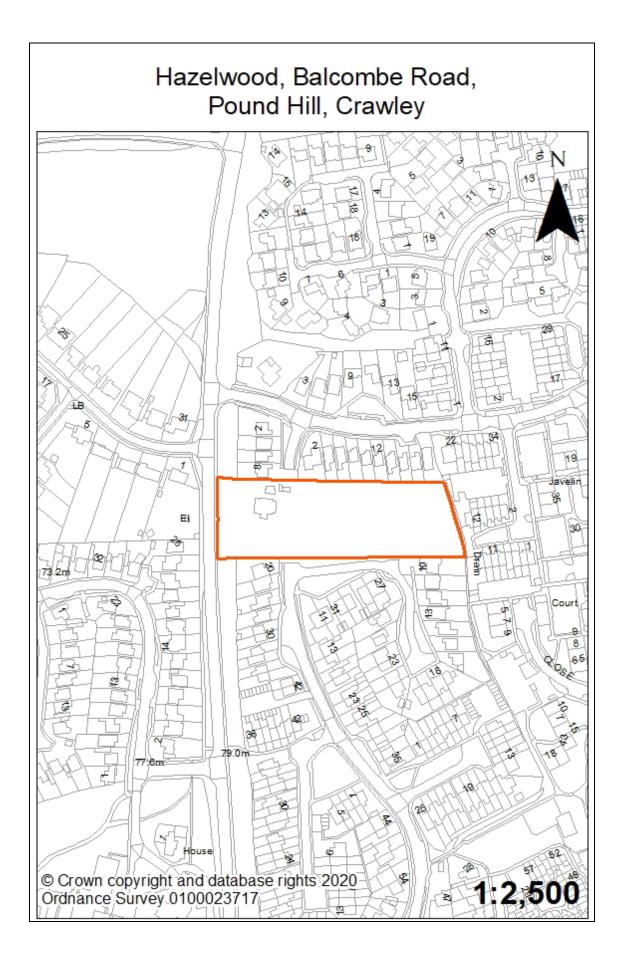

 A) Large Housing Sites (5-29 units) with planning permission (31 December 2019)

| Site Reference                   |       |        | 1      |        | N     | eighbo          | ourho  | ood   |        | We    | est Gr  | een     |       |
|----------------------------------|-------|--------|--------|--------|-------|-----------------|--------|-------|--------|-------|---------|---------|-------|
| Site Name /<br>Address           | 257   | - 259  | fielc  | Roa    | d     |                 |        |       | 1      |       |         |         |       |
| Existing Land<br>Use (s)         | Pair  | of se  | emi-de | etache | ed he | ouses           | and g  | garde | ns.    |       |         |         |       |
| PA Number                        | CR    | /201   | 7/088  | 1/FUl  |       | Gross<br>Dwelli |        |       |        |       | 5       |         |       |
| Lapse Date                       | S     | ite co | mme    | nced   |       | Demo            | lition | S     |        |       | 2       |         |       |
| PDL / Greenfield                 | PI    | DL &   | Gree   | nfield |       | Net D           | wellir | ngs   |        |       | 3       |         |       |
| Site Area<br>(Gross hectares)    |       | (      | D.11   |        |       | Curre<br>Densi  | -      |       |        | 18 dv | velling | gs/ha   |       |
| Site Suitability                 | Yes   | – Th   | e site | has p  | olanr | ning p          | ermis  | sion  |        |       |         |         |       |
| Site Availability                |       |        |        |        |       | mence           |        |       |        |       |         |         |       |
| Site                             | Yes   | – Th   | e site | has o  | comr  | nence           | ed     |       |        |       |         |         |       |
| Achievability                    |       |        |        |        |       |                 |        |       |        |       |         |         |       |
| Action Required                  | Nor   | ne     |        |        |       |                 |        |       |        |       |         |         |       |
| / Constraints                    |       |        |        |        |       |                 |        |       |        |       |         |         |       |
| Phasing for Deve                 | lopme | ent    | 1      |        |       |                 |        | 1     | 1      |       |         |         |       |
| 19/20<br>20/21<br>21/22<br>22/23 | 23/24 | 24/25  | 25/26  | 26/27  | 27/28 | 28/29           | 29/30  | 30/31 | 31/32  | 32/33 | 33/34   | 34/35   | 35/36 |
| 5                                |       |        |        |        |       |                 |        |       |        |       |         |         |       |
| Summary                          | This  | site   | has c  | omme   | ence  | d so c          | ompl   | etion | in 202 | 20/21 | is rea  | alistic |       |