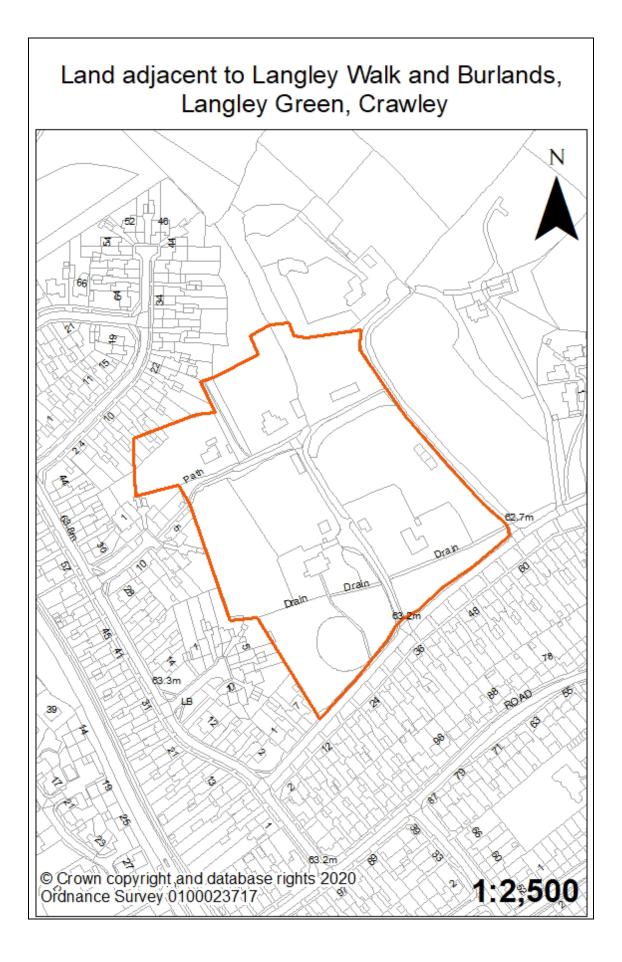

 A) Large Housing Sites (5-29 units) with planning permission (31 December 2019)

| Site Reference                   |       |        | 1      |        | N     | eighbo          | ourho  | ood   |        | We    | est Gr  | een     |       |
|----------------------------------|-------|--------|--------|--------|-------|-----------------|--------|-------|--------|-------|---------|---------|-------|
| Site Name /<br>Address           | 257   | - 259  | fielc  | Roa    | d     |                 |        |       | 1      |       |         |         |       |
| Existing Land<br>Use (s)         | Pair  | of se  | emi-de | etache | ed he | ouses           | and g  | garde | ns.    |       |         |         |       |
| PA Number                        | CR    | /201   | 7/088  | 1/FUl  |       | Gross<br>Dwelli |        |       |        |       | 5       |         |       |
| Lapse Date                       | S     | ite co | mme    | nced   |       | Demo            | lition | S     |        |       | 2       |         |       |
| PDL / Greenfield                 | PI    | DL &   | Gree   | nfield |       | Net D           | wellir | ngs   |        |       | 3       |         |       |
| Site Area<br>(Gross hectares)    |       | (      | D.11   |        |       | Curre<br>Densi  | -      |       |        | 18 dv | velling | gs/ha   |       |
| Site Suitability                 | Yes   | – Th   | e site | has p  | olanr | ning p          | ermis  | sion  |        |       |         |         |       |
| Site Availability                |       |        |        |        |       | mence           |        |       |        |       |         |         |       |
| Site                             | Yes   | – Th   | e site | has o  | comr  | nence           | ed     |       |        |       |         |         |       |
| Achievability                    |       |        |        |        |       |                 |        |       |        |       |         |         |       |
| Action Required                  | Nor   | ne     |        |        |       |                 |        |       |        |       |         |         |       |
| / Constraints                    |       |        |        |        |       |                 |        |       |        |       |         |         |       |
| Phasing for Deve                 | lopme | ent    | 1      |        |       |                 |        | 1     | 1      |       |         |         |       |
| 19/20<br>20/21<br>21/22<br>22/23 | 23/24 | 24/25  | 25/26  | 26/27  | 27/28 | 28/29           | 29/30  | 30/31 | 31/32  | 32/33 | 33/34   | 34/35   | 35/36 |
| 5                                |       |        |        |        |       |                 |        |       |        |       |         |         |       |
| Summary                          | This  | site   | has c  | omme   | ence  | d so c          | ompl   | etion | in 202 | 20/21 | is rea  | alistic |       |