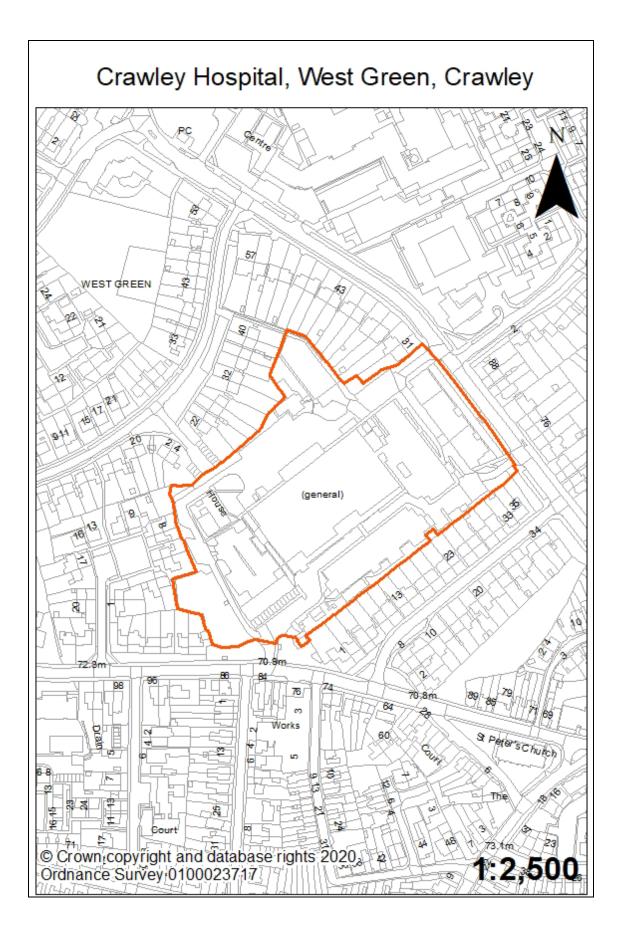

|                 |            |  |  |  |  |
| Summary                          | This site is relatively unconstrained and is suitable for<br>development. The site is not currently available but an ongoing<br>dialogue will take place with the NHS to understand the medium<br>to long term health care plans for Crawley, since replacement<br>healthcare facilities would need to be provided before the site<br>could be considered deliverable or developable. |                 |            |  |  |  |  |



## J) Sites which are unsuitable for development

| Site Reference                | 17