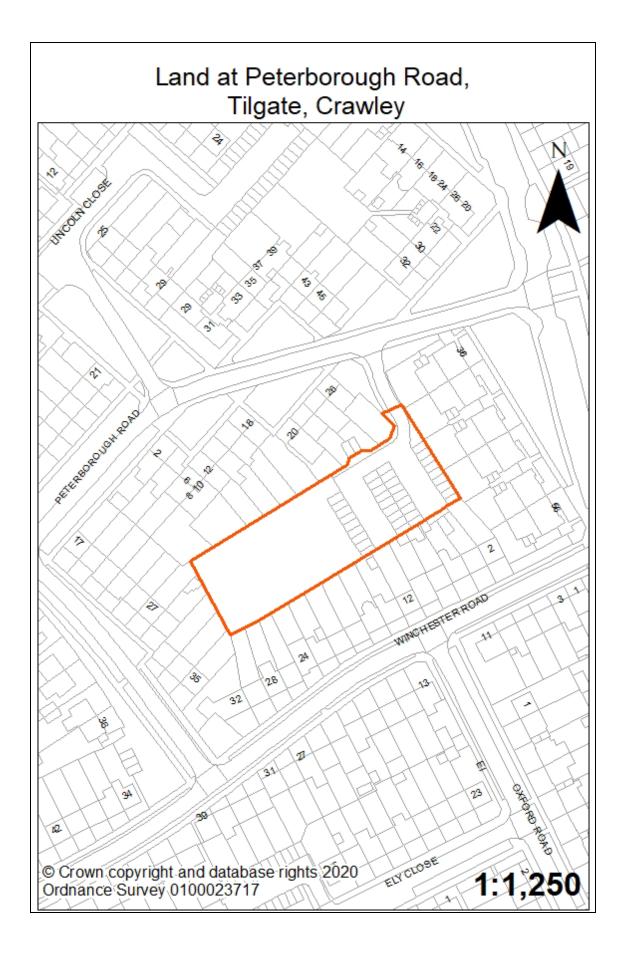

| 26/27            | 27/28            | 28/29                      | 29/30           | 30/31           | 31/32           | 32/33          | 33/34          | 34/35            | 35/36 |
|              |              |               |       |              |                         |                          | 12               |                  |                            |                 |                 |                 |                |                |                  |       |
| Sun          | nmar         | у             |       | to C         |                         | y's ho                   |                  |                  | nd ha<br>ply du            |                 |                 |                 |                |                |                  |       |



| Site Reference                   |       |       |                                                                                                                                                                                                                                                                                                                                                                                            |                                                                                  | 89    |       | N                    | Neighbourhood |        |       |               | Southgate |       |       |       |       |
|----------------------------------|-------|-------|-------------------------------------------------------------------------------------------------