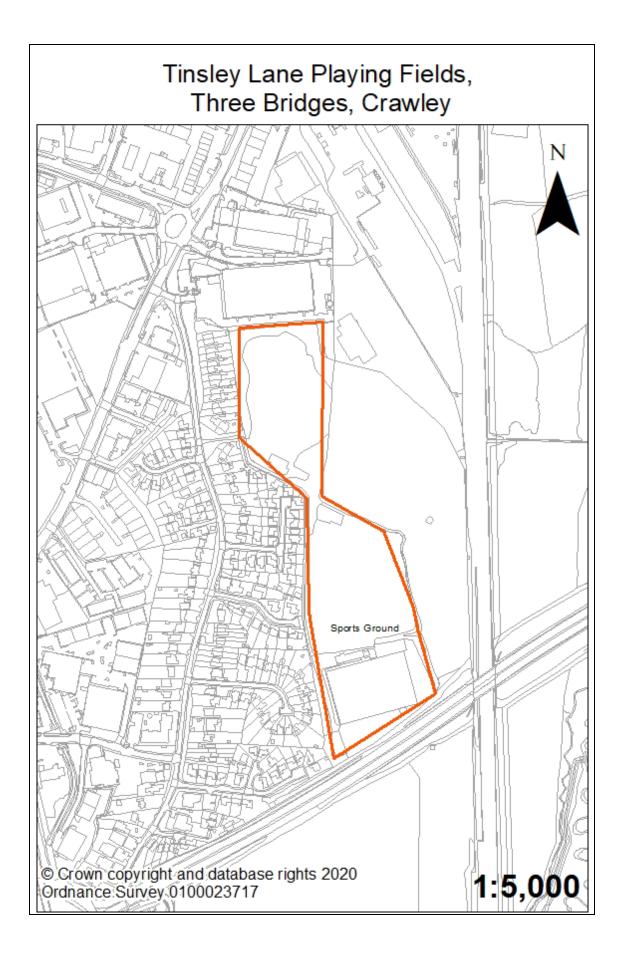

 A) Large Housing Sites (5-29 units) with planning permission (31 December 2019)

| Site Reference                   |       |        | 1      |        | N     | eighbo          | ourho  | ood   |        | We    | est Gr  | een     |       |
|----------------------------------|-------|--------|--------|--------|-------|-----------------|--------|-------|--------|-------|---------|---------|-------|
| Site Name /<br>Address           | 257   | - 259  | fielc  | Roa    | d     |                 |        |       | 1      |       |         |         |       |
| Existing Land<br>Use (s)         | Pair  | of se  | emi-de | etache | ed he | ouses           | and g  | garde | ns.    |       |         |         |       |
| PA Number                        | CR    | /201   | 7/088  | 1/FUl  |       | Gross<br>Dwelli |        |       |        |       | 5       |         |       |
| Lapse Date                       | S     | ite co | mme    | nced   |       | Demo            | lition | S     |        |       | 2       |         |       |
| PDL / Greenfield                 | PI    | DL &   | Gree   | nfield |       | Net D           | wellir | ngs   |        |       | 3       |         |       |
| Site Area<br>(Gross hectares)    |       | (      | D.11   |        |       | Curre<br>Densi  | -      |       |        | 18 dv | velling | gs/ha   |       |
| Site Suitability                 | Yes   | – Th   | e site | has p  | olanr | ning p          | ermis  | sion  |        |       |         |         |       |
| Site Availability                |       |        |        |        |       | mence           |        |       |        |       |         |         |       |
| Site                             | Yes   | – Th   | e site | has o  | comr  | nence           | ed     |       |        |       |         |         |       |
| Achievability                    |       |        |        |        |       |                 |        |       |        |       |         |         |       |
| Action Required                  | Nor   | ne     |        |        |       |                 |        |       |        |       |         |         |       |
| / Constraints                    |       |        |        |        |       |                 |        |       |        |       |         |         |       |
| Phasing for Deve                 | lopme | ent    | 1      |        |       |                 |        | 1     | 1      |       |         |         |       |
| 19/20<br>20/21<br>21/22<br>22/23 | 23/24 | 24/25  | 25/26  | 26/27  | 27/28 | 28/29           | 29/30  | 30/31 | 31/32  | 32/33 | 33/34   | 34/35   | 35/36 |
| 5                                |       |        |        |        |       |                 |        |       |        |       |         |         |       |
| Summary                          | This  | site   | has c  | omme   | ence  | d so c          | ompl   | etion | in 202 | 20/21 | is rea  | alistic |       |