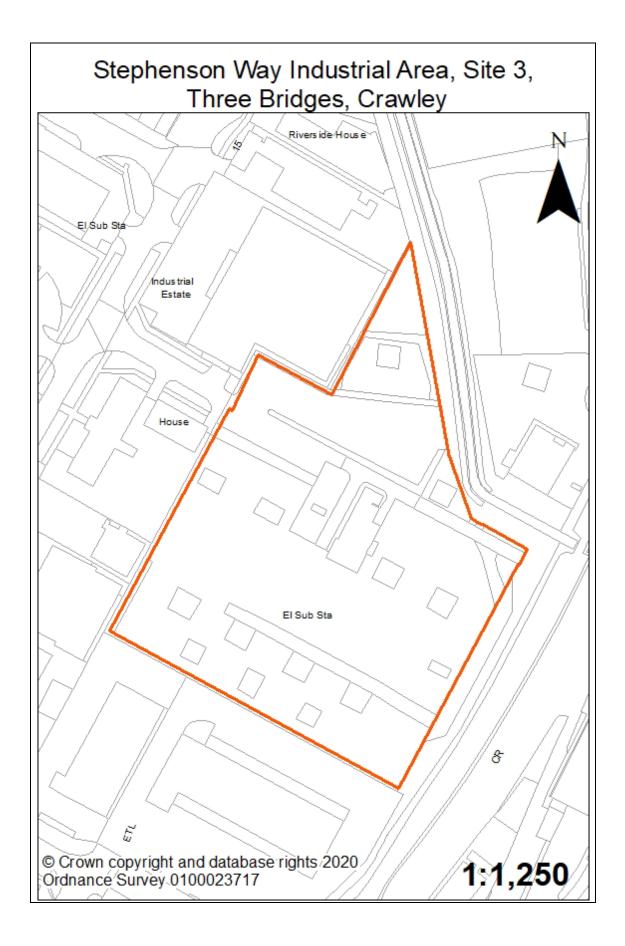

mmary                       | The site is located within the Built Up Area Boundary in a main<br>employment area identified for employment development. The<br>development of the site is currently constrained due to flood risk<br>and infrastructure costs in terms of relocating the overhead<br>electricity pylons and/or land contamination. On this basis the site<br>is considered unsuitable for residential development.                                                                                                                                                                                                                                                                                                                                                     |                     |               |



| Site Reference                | 78                                                                                                                                                                                                                                                                                                                                                                                                                                                                                                                                      | Neighbourhood | Three Bridges |  |
|-------------------------------|------------------------------------------------------------------------------------------------------------------------------------------------------------------------------