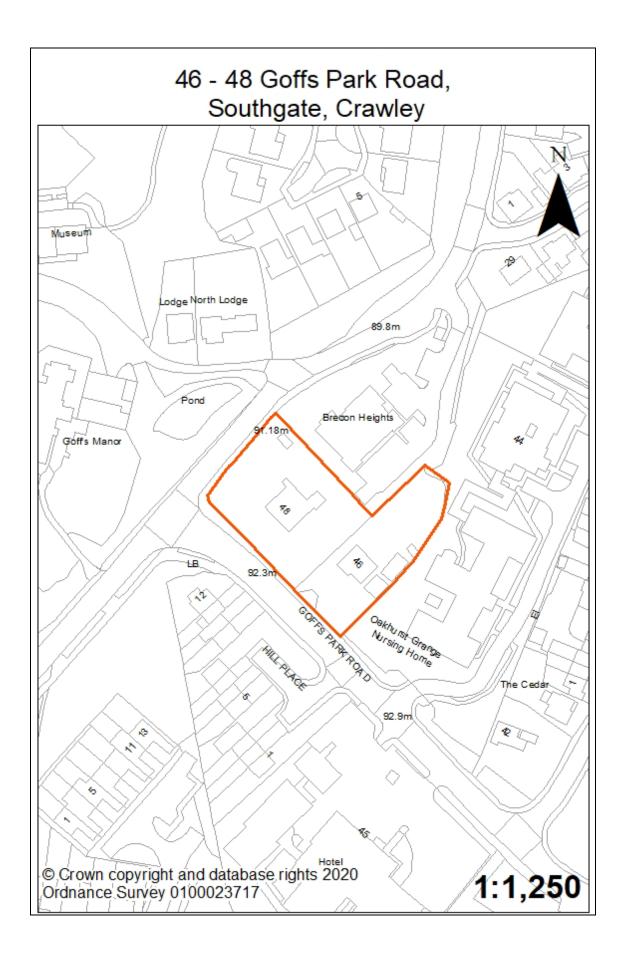

| nd des                                                                                                            | signat                                                                                                        |                                                                                                                          |                                                                                                                    |                                                                                                           | •                                                                                                        |                                            |



| Site                        | Refe                   | erenc      | e     |                                                                                                                                                                   |                                                                                                                                                                                                      | 57