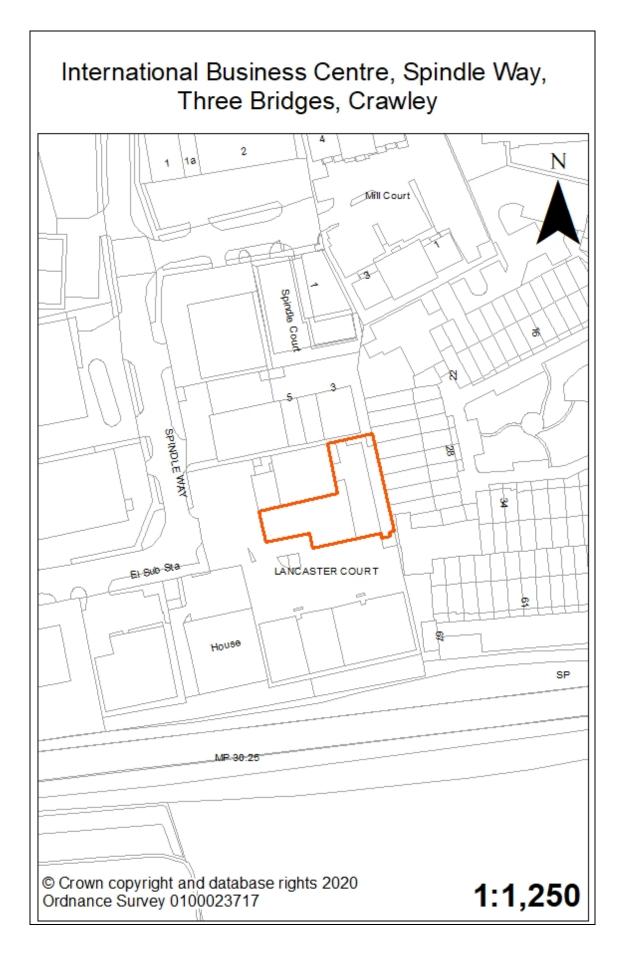

 A) Large Housing Sites (5-29 units) with planning permission (31 December 2019)

| Site Reference                   |       |        | 1      |        | N     | eighbo          | ourho  | ood   |        | We    | est Gr  | een     |       |
|----------------------------------|-------|--------|--------|--------|-------|-----------------|--------|-------|--------|-------|---------|---------|-------|
| Site Name /<br>Address           | 257   | - 259  | fielc  | Roa    | d     |                 |        |       | 1      |       |         |         |       |
| Existing Land<br>Use (s)         | Pair  | of se  | emi-de | etache | ed he | ouses           | and g  | garde | ns.    |       |         |         |       |
| PA Number                        | CR    | /201   | 7/088  | 1/FUl  |       | Gross<br>Dwelli |        |       |        |       | 5       |         |       |
| Lapse Date                       | S     | ite co | mme    | nced   |       | Demo            | lition | S     |        |       | 2       |         |       |
| PDL / Greenfield                 | PI    | DL &   | Gree   | nfield |       | Net D           | wellir | ngs   |        |       | 3       |         |       |
| Site Area<br>(Gross hectares)    |       | (      | D.11   |        |       | Curre<br>Densi  | -      |       |        | 18 dv | velling | gs/ha   |       |
| Site Suitability                 | Yes   | – Th   | e site | has p  | olanr | ning p          | ermis  | sion  |        |       |         |         |       |
| Site Availability                |       |        |        |        |       | mence           |        |       |        |       |         |         |       |
| Site                             | Yes   | – Th   | e site | has o  | comr  | nence           | ed     |       |        |       |         |         |       |
| Achievability                    |       |        |        |        |       |                 |        |       |        |       |         |         |       |
| Action Required                  | Nor   | ne     |        |        |       |                 |        |       |        |       |         |         |       |
| / Constraints                    |       |        |        |        |       |                 |        |       |        |       |         |         |       |
| Phasing for Deve                 | lopme | ent    | 1      |        |       |                 |        | 1     | 1      |       |         |         |       |
| 19/20<br>20/21<br>21/22<br>22/23 | 23/24 | 24/25  | 25/26  | 26/27  | 27/28 | 28/29           | 29/30  | 30/31 | 31/32  | 32/33 | 33/34   | 34/35   | 35/36 |
| 5                                |       |        |        |        |       |                 |        |       |        |       |         |         |       |
| Summary                          | This  | site   | has c  | omme   | ence  | d so c          | ompl   | etion | in 202 | 20/21 | is rea  | alistic |       |