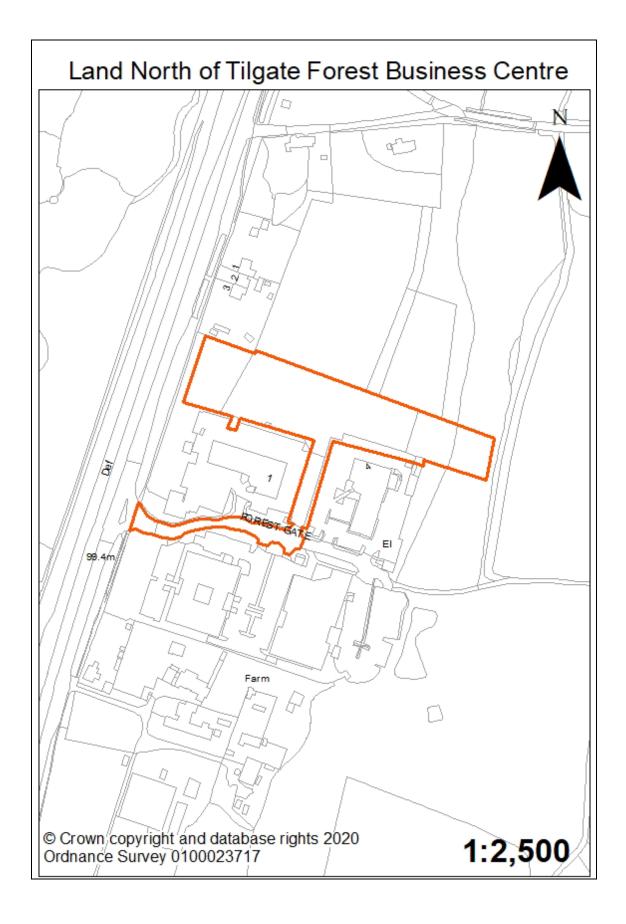

 A) Large Housing Sites (5-29 units) with planning permission (31 December 2019)

| Site Reference                   |       |        | 1      |        | N     | eighbo          | ourho  | ood   |        | We    | est Gr  | een     |       |
|----------------------------------|-------|--------|--------|--------|-------|-----------------|--------|-------|--------|-------|---------|---------|-------|
| Site Name /<br>Address           | 257   | - 259  | fielc  | Roa    | d     |                 |        |       | 1      |       |         |         |       |
| Existing Land<br>Use (s)         | Pair  | of se  | emi-de | etache | ed he | ouses           | and g  | garde | ns.    |       |         |         |       |
| PA Number                        | CR    | /201   | 7/088  | 1/FUl  |       | Gross<br>Dwelli |        |       |        |       | 5       |         |       |
| Lapse Date                       | S     | ite co | mme    | nced   |       | Demo            | lition | S     |        |       | 2       |         |       |
| PDL / Greenfield                 | PI    | DL &   | Gree   | nfield |       | Net D           | wellir | ngs   |        |       | 3       |         |       |
| Site Area<br>(Gross hectares)    |       | (      | D.11   |        |       | Curre<br>Densi  | -      |       |        | 18 dv | velling | gs/ha   |       |
| Site Suitability                 | Yes   | – Th   | e site | has p  | olanr | ning p          | ermis  | sion  |        |       |         |         |       |
| Site Availability                |       |        |        |        |       | mence           |        |       |        |       |         |         |       |
| Site                             | Yes   | – Th   | e site | has o  | comr  | nence           | ed     |       |        |       |         |         |       |
| Achievability                    |       |        |        |        |       |                 |        |       |        |       |         |         |       |
| Action Required                  | Nor   | ne     |        |        |       |                 |        |       |        |       |         |         |       |
| / Constraints                    |       |        |        |        |       |                 |        |       |        |       |         |         |       |
| Phasing for Deve                 | lopme | ent    | 1      |        |       |                 |        | 1     | 1      |       |         |         |       |
| 19/20<br>20/21<br>21/22<br>22/23 | 23/24 | 24/25  | 25/26  | 26/27  | 27/28 | 28/29           | 29/30  | 30/31 | 31/32  | 32/33 | 33/34   | 34/35   | 35/36 |
| 5                                |       |        |        |        |       |                 |        |       |        |       |         |         |       |
| Summary                          | This  | site   | has c  | omme   | ence  | d so c          | ompl   | etion | in 202 | 20/21 | is rea  | alistic |       |