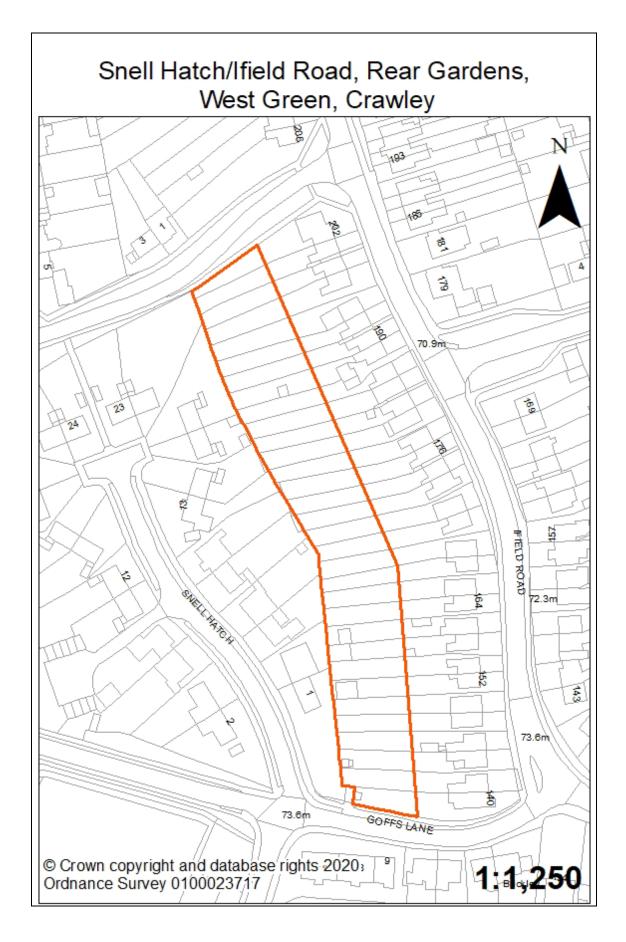

 A) Large Housing Sites (5-29 units) with planning permission (31 December 2019)

| Site Reference                   |       |        | 1      |        | N     | eighbo          | ourho  | ood   |        | We    | est Gr  | een     |       |
|----------------------------------|-------|--------|--------|--------|-------|-----------------|--------|-------|--------|-------|---------|---------|-------|
| Site Name /<br>Address           | 257   | - 259  | fielc  | Roa    | d     |                 |        |       | 1      |       |         |         |       |
| Existing Land<br>Use (s)         | Pair  | of se  | emi-de | etache | ed he | ouses           | and g  | garde | ns.    |       |         |         |       |
| PA Number                        | CR    | /201   | 7/088  | 1/FUl  |       | Gross<br>Dwelli |        |       |        |       | 5       |         |       |
| Lapse Date                       | S     | ite co | mme    | nced   |       | Demo            | lition | S     |        |       | 2       |         |       |
| PDL / Greenfield                 | PI    | DL &   | Gree   | nfield |       | Net D           | wellir | ngs   |        |       | 3       |         |       |
| Site Area<br>(Gross hectares)    |       | (      | D.11   |        |       | Curre<br>Densi  | -      |       |        | 18 dv | velling | gs/ha   |       |
| Site Suitability                 | Yes   | – Th   | e site | has p  | olanr | ning p          | ermis  | sion  |        |       |         |         |       |
| Site Availability                |       |        |        |        |       | mence           |        |       |        |       |         |         |       |
| Site                             | Yes   | – Th   | e site | has o  | comr  | nence           | ed     |       |        |       |         |         |       |
| Achievability                    |       |        |        |        |       |                 |        |       |        |       |         |         |       |
| Action Required                  | Nor   | ne     |        |        |       |                 |        |       |        |       |         |         |       |
| / Constraints                    |       |        |        |        |       |                 |        |       |        |       |         |         |       |
| Phasing for Deve                 | lopme | ent    | 1      |        |       |                 |        | 1     | 1      |       |         |         |       |
| 19/20<br>20/21<br>21/22<br>22/23 | 23/24 | 24/25  | 25/26  | 26/27  | 27/28 | 28/29           | 29/30  | 30/31 | 31/32  | 32/33 | 33/34   | 34/35   | 35/36 |
| 5                                |       |        |        |        |       |                 |        |       |        |       |         |         |       |
| Summary                          | This  | site   | has c  | omme   | ence  | d so c          | ompl   | etion | in 202 | 20/21 | is rea  | alistic |       |