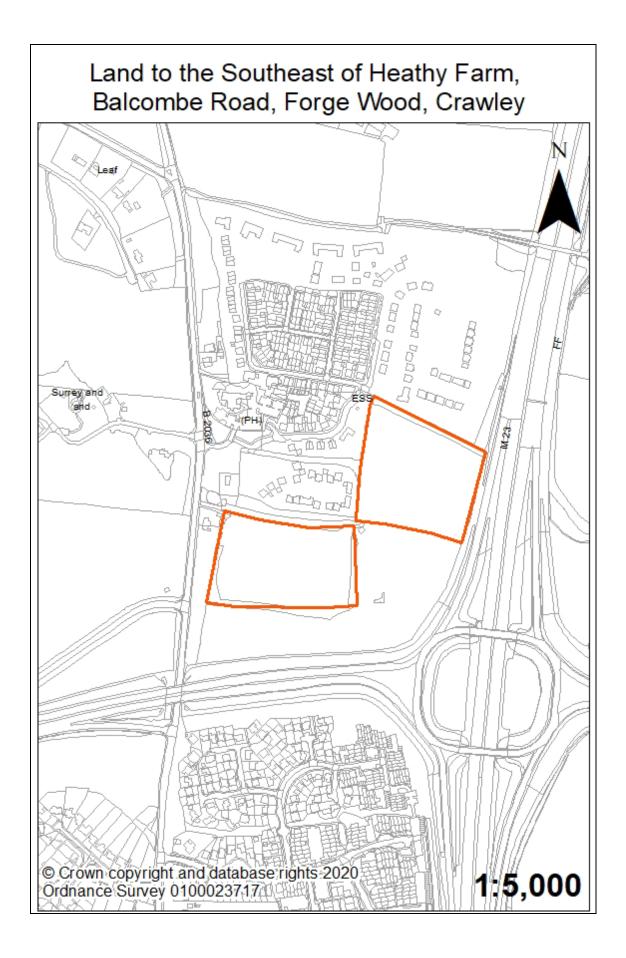

|       |       |  |  |
| Sun          | nmar                     | у<br>У     | I     | The site could be brought forward to deliver 150 dwellings. This site is being promoted by a landowner and development by 2027/28 is considered realistic.                                                                                                                                                                                                                                                                                                                                                                                                                                  |         |        |       |        |       |                           |        |       |            |       |       |       |  |  |



| Site        | Refe         | erenc  | e          | 82 Neighbourhood                                                                                                                                                                                                                                                                                                                                                  |       |         |       |       |        |        |        |       | Langley Green |       |       |       |  |  |
|-------------|--------------|--------|------------|------------------------------------------------------------------------------------------------------------------------------------------------------------------------------------------------------------------------------