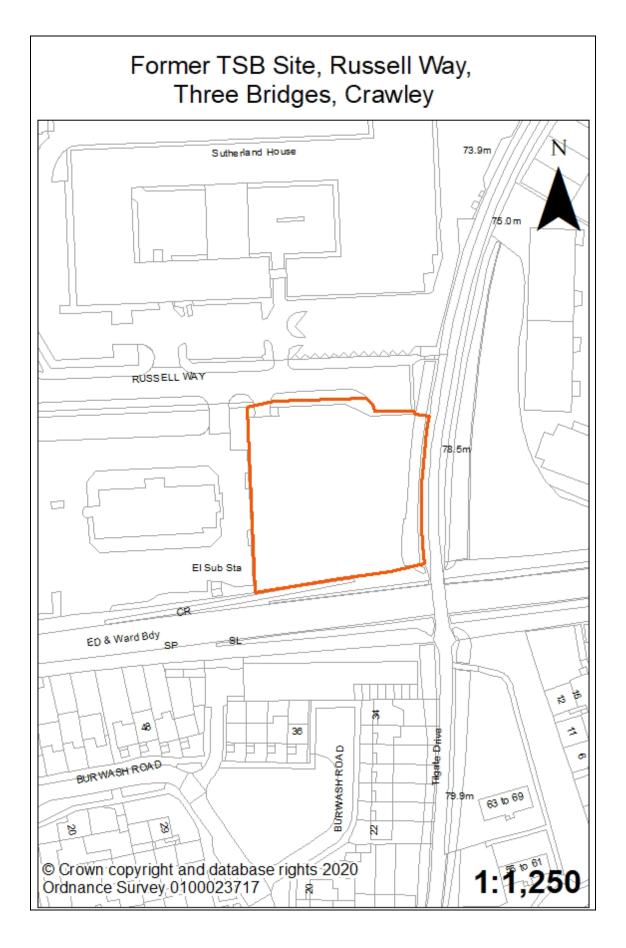

### Contents

|    |                                                                                                             | Page<br>Number |
|----|-------------------------------------------------------------------------------------------------------------|----------------|
| 1. | Introduction                                                                                                | 2              |
| 2. | Housing Land Supply sites:                                                                                  | 4              |
|    | <b>Category A</b> – Large Housing Sites (5-29 dwellings) with planning permission at 31 December 2019       | 4              |
|    | <b>Category B</b> - Small Housing sites (1-4 dwellings) with planning permission at 31 December 2019        | 25             |
|    | <b>Category C</b> – Local Plan Key Housing Allocations (Policy H2) (Deliverable Years 1-5, 2020/21-2024/25) | 29             |
|    | <b>Category D –</b> Local Plan Key Housing Allocations (Policy H2) (Developable Years 6-10, 2025/6-2029/30) | 62             |
|    | <b>Category E</b> – Local Plan Key Town Centre Opportunity Sites (Policies H2 & TC3)                        | 71             |
|    | <b>Category F</b> – Broad Locations (East of London Road, Town Centre)                                      | 90             |
|    | <b>Category G</b> – Suitable SHLAA sites that are 'Deliverable' (6-29 units) Years 1-5 (2020/21-2024/25)    | 108            |
|    | <b>Category H –</b> Suitable SHLAA sites that are 'Developable' (6-29 units) Years 6-15 (2025/26-2034/35)   | 113            |
|    | <b>Category I –</b> Sites that are suitable but currently undeliverable/undevelopable                       | 136            |
|    | Category J - Sites which are unsuitable for development                                                     | 145            |