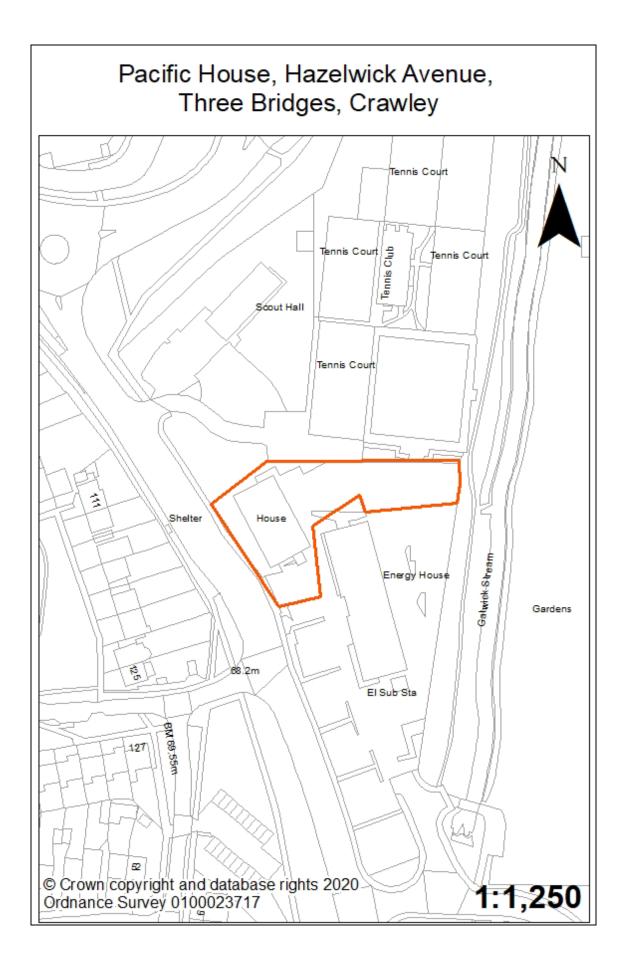

/36      |
|             | 20           |        |       |                               |                          |                                  |                         |                         |                                       |                       |                         |                    |                         |                      |                          |            |
| Sun         | nmar         | у      |       | coul                          | d rea                    | listica                          | ally co                 |                         | uitabl<br>forwa<br>d.                 |                       |                         |                    |                         |                      |                          |            |



| Site        | Refe         | erenc  | e      |       |         | 54      |         | N       | leigh   | bourl  | hood   |         | Thr   | ee Br  | idges  | ;      |
|-------------|--------------|--------|--------|-------|---------|---------|---------|---------|---------|--------|--------|---------|-------|--------|--------|--------|
|             | Nam<br>Iress | -      |        | Inter | natio   | nal B   | usine   | ss Ce   | entre,  | Spin   | dle W  | 'ay     |       |        |        |        |
| Exis<br>Use | sting<br>(s) | Land   | ł      | B1 o  | offices | 3       |         |         |         |        |        |         |       |        |        |        |
| PA.         | Num          | ber    |        | CR    | /2017   | 7/074   | 8/PA3   | 3 0     | iross   | Dwe    | ll