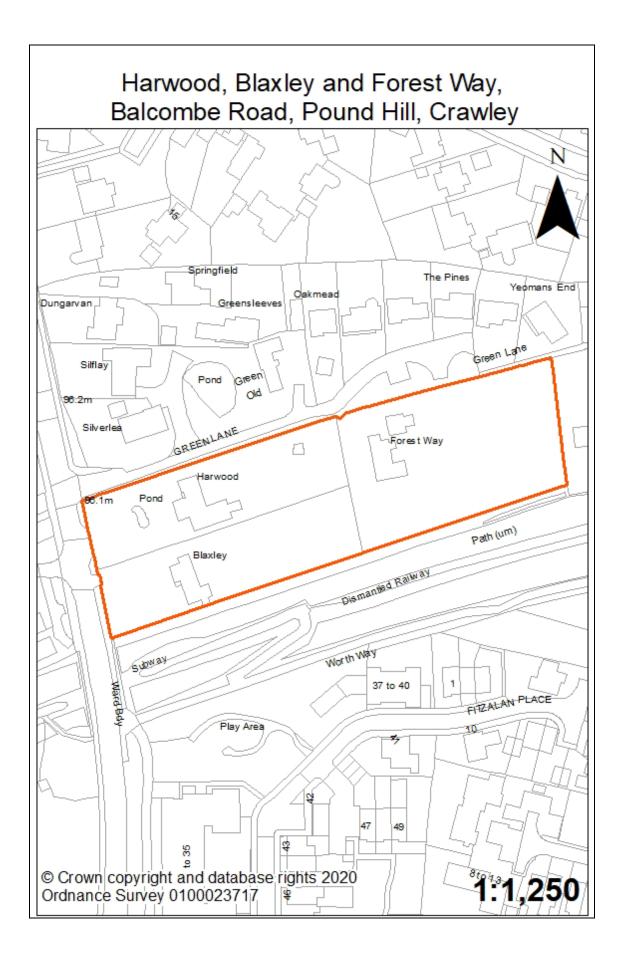

|
| Sun         | nmar            | У      | <u> </u> | the i                                                  |                                                       | fied fa                                                          |                                                              |                                                            |                                                      | for lir<br>dered                                                |                                                        |                                                  |                                                         | •                                                 |                                                      | -                      |



| Site        | Refe            | erenc  | e     |               |                  | 86              |               | N                 | leigh                                | bourl            | hood             |                 | Furi    | nace   | Gree  | n     |
|-------------|-----------------|--------|-------|---------------|------------------|-----------------|---------------|-------------------|--------------------------------------|------------------|------------------|-----------------|---------|--------|-------|-------|
|             | Nam<br>Iress    |        |       | Furn          | ace (            | Greer           | ı Con         | nmuni             | ity Ce                               | ntre             |                  |                 |         |        |