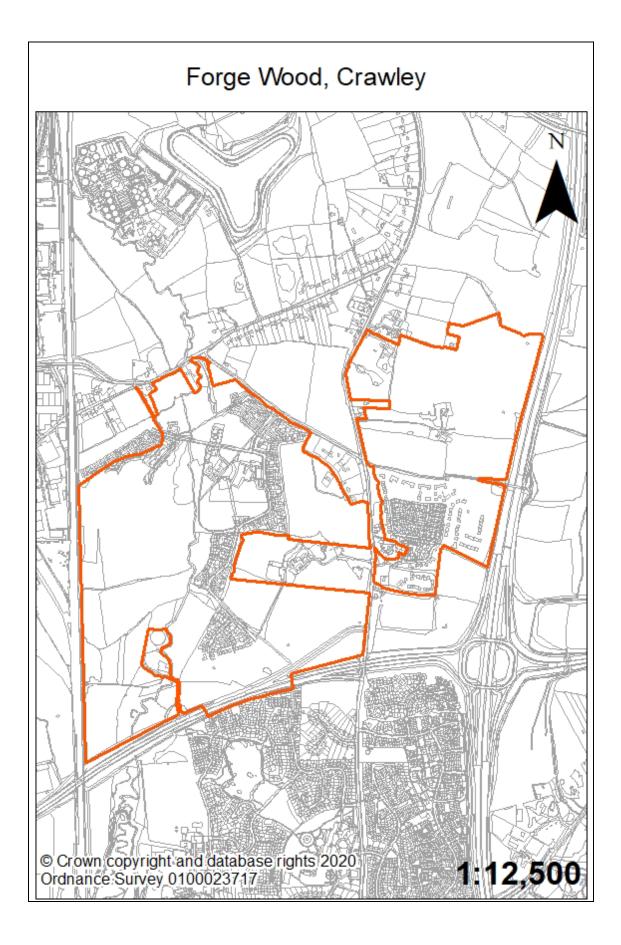

### Contents

|    |                                                                                                             | Page<br>Number |
|----|-------------------------------------------------------------------------------------------------------------|----------------|
| 1. | Introduction                                                                                                | 2              |
| 2. | Housing Land Supply sites:                                                                                  | 4              |
|    | <b>Category A</b> – Large Housing Sites (5-29 dwellings) with planning permission at 31 December 2019       | 4              |
|    | <b>Category B</b> - Small Housing sites (1-4 dwellings) with planning permission at 31 December 2019        | 25             |
|    | <b>Category C</b> – Local Plan Key Housing Allocations (Policy H2) (Deliverable Years 1-5, 2020/21-2024/25) | 29             |
|    | <b>Category D –</b> Local Plan Key Housing Allocations (Policy H2) (Developable Years 6-10, 2025/6-2029/30) | 62             |
|    | <b>Category E</b> – Local Plan Key Town Centre Opportunity Sites (Policies H2 & TC3)                        | 71             |
|    | <b>Category F</b> – Broad Locations (East of London Road, Town Centre)                                      | 90             |
|    | <b>Category G</b> – Suitable SHLAA sites that are 'Deliverable' (6-29 units) Years 1-5 (2020/21-2024/25)    | 108            |
|    | <b>Category H –</b> Suitable SHLAA sites that are 'Developable' (6-29 units) Years 6-15 (2025/26-2034/35)   | 113            |
|    | <b>Category I –</b> Sites that are suitable but currently undeliverable/undevelopable                       | 136            |
|    | Category J - Sites which are unsuitable for development                                                     | 145            |