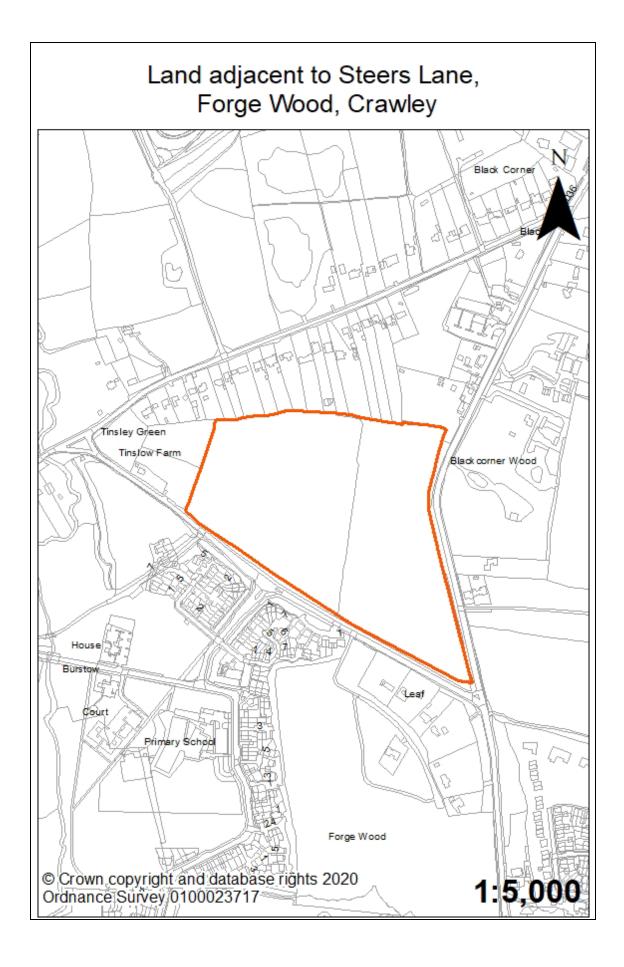

 A) Large Housing Sites (5-29 units) with planning permission (31 December 2019)

| Site Reference                   |       |        | 1      |        | N     | eighbo          | ourho  | ood   |        | We    | est Gr  | een     |       |
|----------------------------------|-------|--------|--------|--------|-------|-----------------|--------|-------|--------|-------|---------|---------|-------|
| Site Name /<br>Address           | 257   | - 259  | fielc  | Roa    | d     |                 |        |       | 1      |       |         |         |       |
| Existing Land<br>Use (s)         | Pair  | of se  | emi-de | etache | ed he | ouses           | and g  | garde | ns.    |       |         |         |       |
| PA Number                        | CR    | /201   | 7/088  | 1/FUl  |       | Gross<br>Dwelli |        |       |        |       | 5       |         |       |
| Lapse Date                       | S     | ite co | mme    | nced   |       | Demo            | lition | S     |        |       | 2       |         |       |
| PDL / Greenfield                 | PI    | DL &   | Gree   | nfield |       | Net D           | wellir | ngs   |        |       | 3       |         |       |
| Site Area<br>(Gross hectares)    |       | (      | D.11   |        |       | Curre<br>Densi  | -      |       |        | 18 dv | velling | gs/ha   |       |
| Site Suitability                 | Yes   | – Th   | e site | has p  | olanr | ning p          | ermis  | sion  |        |       |         |         |       |
| Site Availability                |       |        |        |        |       | mence           |        |       |        |       |         |         |       |
| Site                             | Yes   | – Th   | e site | has o  | comr  | nence           | ed     |       |        |       |         |         |       |
| Achievability                    |       |        |        |        |       |                 |        |       |        |       |         |         |       |
| Action Required                  | Nor   | ne     |        |        |       |                 |        |       |        |       |         |         |       |
| / Constraints                    |       |        |        |        |       |                 |        |       |        |       |         |         |       |
| Phasing for Deve                 | lopme | ent    | 1      |        |       |                 |        | 1     | 1      |       |         |         |       |
| 19/20<br>20/21<br>21/22<br>22/23 | 23/24 | 24/25  | 25/26  | 26/27  | 27/28 | 28/29           | 29/30  | 30/31 | 31/32  | 32/33 | 33/34   | 34/35   | 35/36 |
| 5                                |       |        |        |        |       |                 |        |       |        |       |         |         |       |
| Summary                          | This  | site   | has c  | omme   | ence  | d so c          | ompl   | etion | in 202 | 20/21 | is rea  | alistic |       |