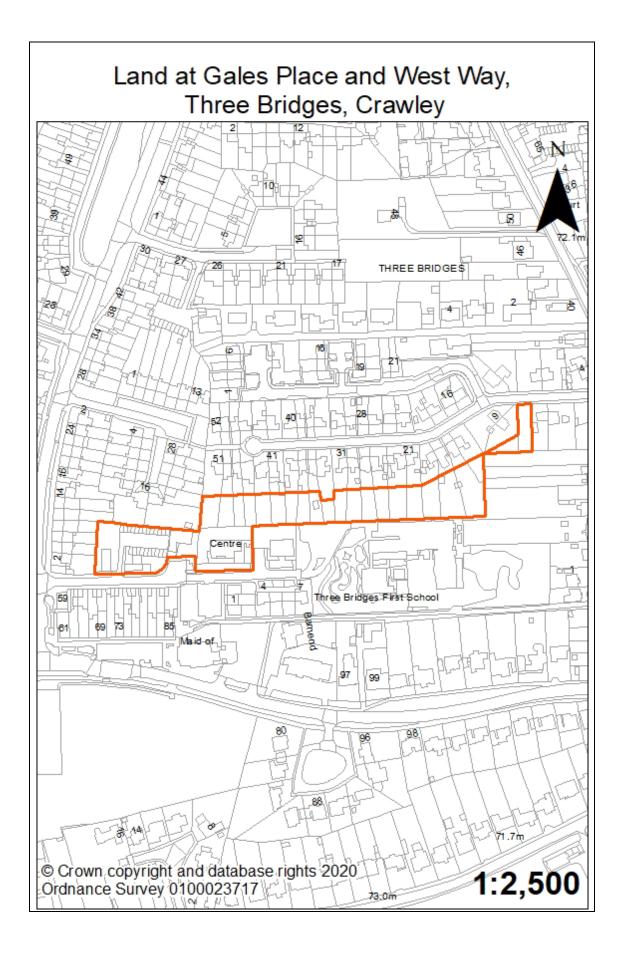

| 28/29                     | 29/30         | 30/31         | 31/32             | 32/33      | 33/34  | 34/35 | 35/36 |
|              |                 |               |       |                       |                           |                             |                             |                                               |                           |               |               | 30                |            |        |       |       |
| Sum          | nmar            | У             | I     |                       | rawle                     |                             |                             | able a<br>g sup                               |                           |               |               |                   |            |        |       |       |



| Site         | Refe         | erenc         | e     |              |                         | 88                       |                  | N                | leighl                     | bourl           | nood            |                 |                | Tilga          | te               |       |
|--------------|--------------|---------------|-------|--------------|-------------------------|--------------------------|------------------|------------------|----------------------------|-----------------|-----------------|-----------------|----------------|----------------|------------------|-------|
|              | Nam<br>Iress | -             |       | Land         | d at P                  | eterb                    | oroug            | gh Ro            | ad