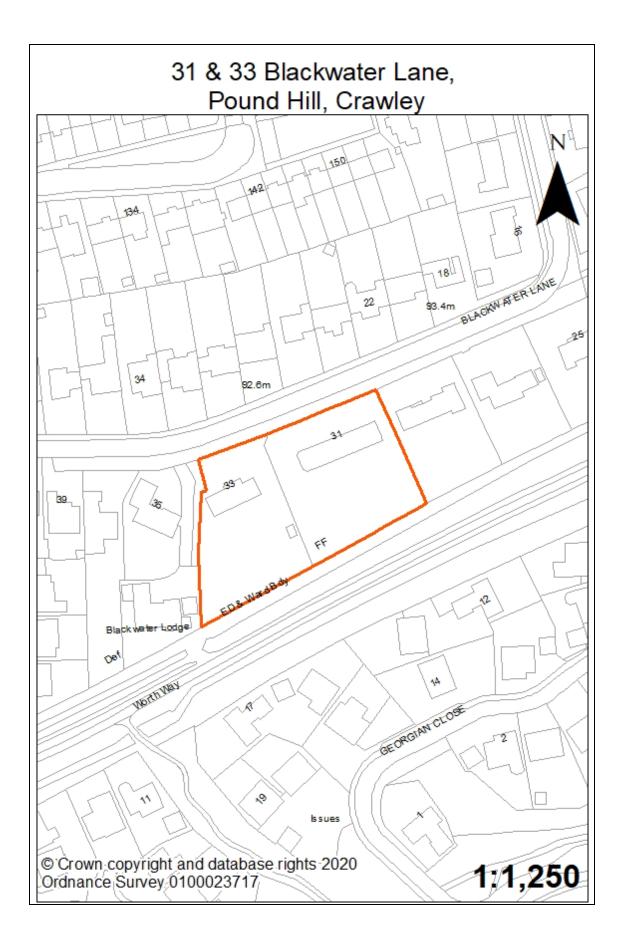

|                     |                 |  |  |  |  |
| Summary                          | The intensification of this site may prove difficult in terms of<br>achieving a scheme which is financially viable given the need to<br>preserve the character and appearance of the ASLC. It is<br>therefore not at present considered developable.                                                                                                                                                                                                                                                                                                                                                                        |                     |                 |  |  |  |  |



|                                  | 50                                                                                                                                                                                                                                                                                                                                                                                    |                 |            |  |  |  |  |
|----------------------------------|------------------------------------------------------------------------------------------------------------------------------------------------------------------------------------------------------------------------------------------------------------------------------------------------------------------