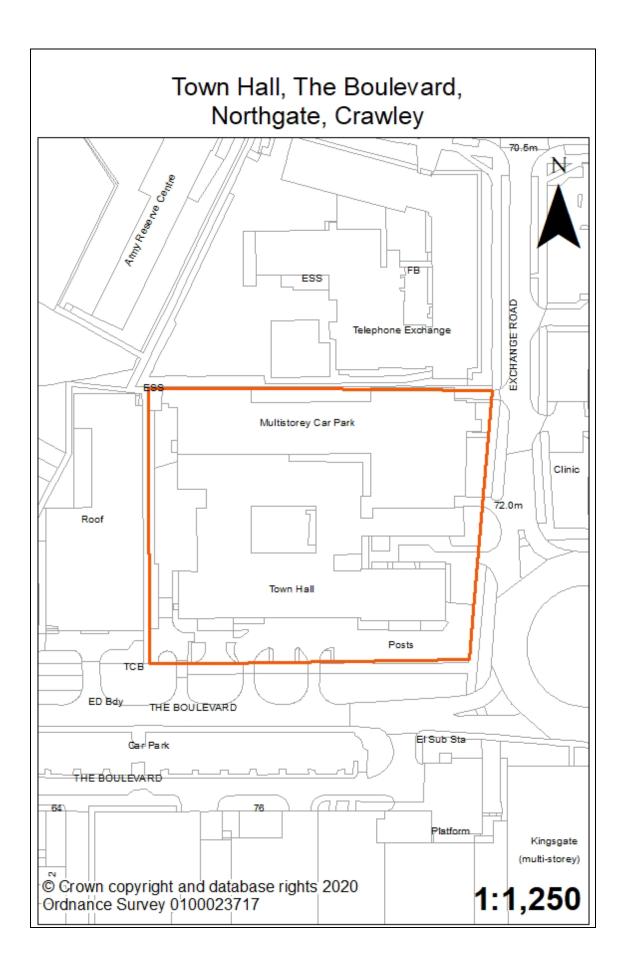

|                                             |                                       |                                      |                                     |                                    |                                  |                                  |             |
| Sun         | nmar            | У      |       | of th<br>the 7                | e upo<br>Fown                     | lated<br>Hall s                  | Loca                                 | l Plar<br>Demo                    | d to ta<br>perio<br>lition<br>020.          | od, as                                | s part                               | of the                              | e wide                             | er sch                           |                                  |             |



| Site        | Refe            | erenc  | e     |                                        |                                          | 84                                          |                                          | N                                     | leighl                                      | bourl                                | nood                                                   |                                     | Ν                      | lorthg                   | ate       |       |
|-------------|-----------------|--------|-------|----------------------------------------|------------------------------------------|---------------------------------------------|------------------------------------------|---------------------------------------|-------------------