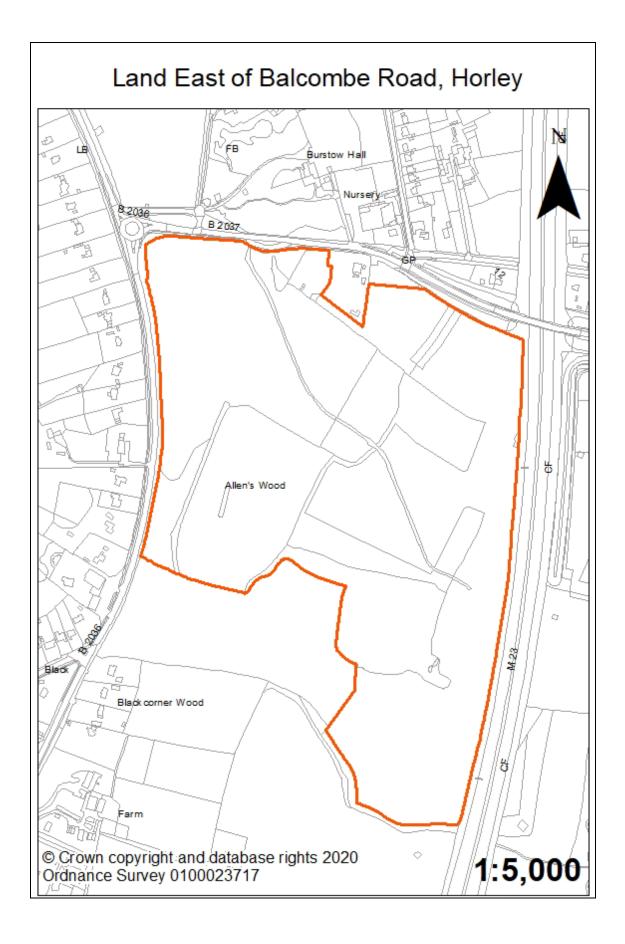

 A) Large Housing Sites (5-29 units) with planning permission (31 December 2019)

| Site Reference                   |       |        | 1      |        | N     | eighbo          | ourho  | ood   |        | We    | est Gr  | een     |       |
|----------------------------------|-------|--------|--------|--------|-------|-----------------|--------|-------|--------|-------|---------|---------|-------|
| Site Name /<br>Address           | 257   | - 259  | fielc  | Roa    | d     |                 |        |       | 1      |       |         |         |       |
| Existing Land<br>Use (s)         | Pair  | of se  | emi-de | etache | ed he | ouses           | and g  | garde | ns.    |       |         |         |       |
| PA Number                        | CR    | /201   | 7/088  | 1/FUl  |       | Gross<br>Dwelli |        |       |        |       | 5       |         |       |
| Lapse Date                       | S     | ite co | mme    | nced   |       | Demo            | lition | S     |        |       | 2       |         |       |
| PDL / Greenfield                 | PI    | DL &   | Gree   | nfield |       | Net D           | wellir | ngs   |        |       | 3       |         |       |
| Site Area<br>(Gross hectares)    |       | (      | D.11   |        |       | Curre<br>Densi  | -      |       |        | 18 dv | velling | gs/ha   |       |
| Site Suitability                 | Yes   | – Th   | e site | has p  | olanr | ning p          | ermis  | sion  |        |       |         |         |       |
| Site Availability                |       |        |        |        |       | mence           |        |       |        |       |         |         |       |
| Site                             | Yes   | – Th   | e site | has o  | comr  | nence           | ed     |       |        |       |         |         |       |
| Achievability                    |       |        |        |        |       |                 |        |       |        |       |         |         |       |
| Action Required                  | Nor   | ne     |        |        |       |                 |        |       |        |       |         |         |       |
| / Constraints                    |       |        |        |        |       |                 |        |       |        |       |         |         |       |
| Phasing for Deve                 | lopme | ent    | 1      |        |       |                 |        | 1     | 1      |       |         |         |       |
| 19/20<br>20/21<br>21/22<br>22/23 | 23/24 | 24/25  | 25/26  | 26/27  | 27/28 | 28/29           | 29/30  | 30/31 | 31/32  | 32/33 | 33/34   | 34/35   | 35/36 |
| 5                                |       |        |        |        |       |                 |        |       |        |       |         |         |       |
| Summary                          | This  | site   | has c  | omme   | ence  | d so c          | ompl   | etion | in 202 | 20/21 | is rea  | alistic |       |