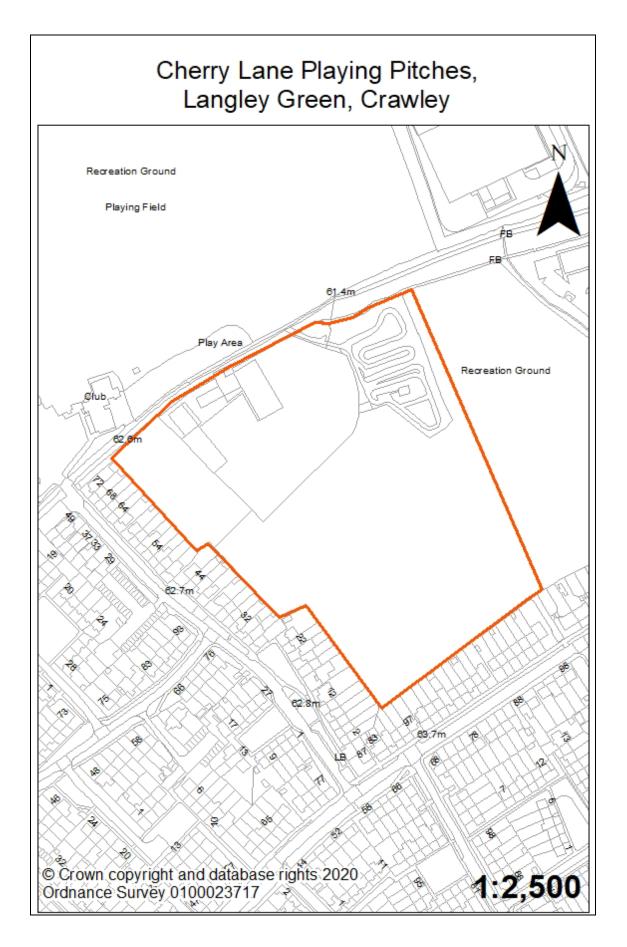

|                 |               |
| Summary                          | The site is not available for development and comprises a protected piece of open space that is not suitable for development against the evidence base for the 2015 Local Plan and submission draft 2020 Local Plan.                                                                                                                                                                                                                                                                                                                                                                                                                                                          |                 |               |



| Site Reference                | 63                                                                                                                                                                                                                                                                                                                                                                                                                          | Neighbourhood         | Pound Hill     |
|-------------------------------|------------------------------------------------------------------------------------------------------------------------------------------------------------------------------------------------------------------------------------------------------------------------------------