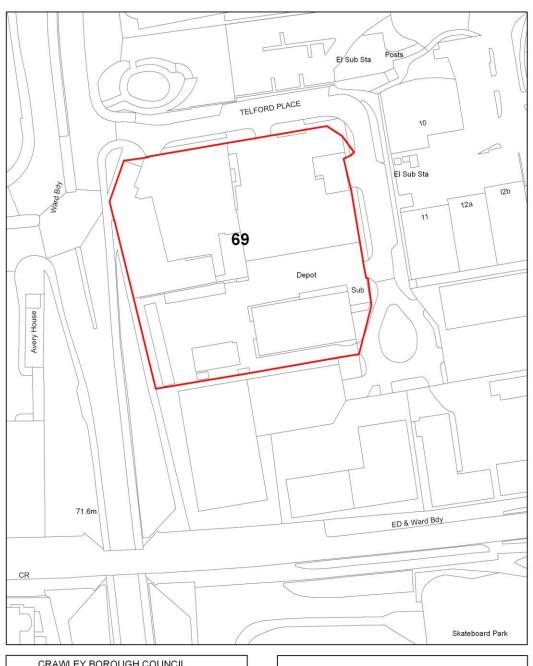

| Telford Place/ Haslett Avenue |                |  |  |  |  |  |  |  |  |  |
|-------------------------------|----------------|--|--|--|--|--|--|--|--|--|
| Reference No: 69              |                |  |  |  |  |  |  |  |  |  |
| Date: June 2013               | Scale: 1:1,000 |  |  |  |  |  |  |  |  |  |
| Drawing No : 1                | Revisions :    |  |  |  |  |  |  |  |  |  |

| Site                                                                                                                                                                                                                                     | e Ref                  | eren   | се    |                                                                                                                                       | (                                                                                                                                                                                                                                                 | 69                                                     |                                                                  | Ne                                    | ighbo                                    | ourho                                 | ood                                      | Three Bridges                                 |                                            |                                                                                                                                                                                                                                                                                                                                                                                                                                                                                                                                                                                                                                                                                                                                                                                                                                                                                                                                                                                                                                                                                                                                                                                                                                                                                                                                                                                                                                                                                                                                                                                                                                                                                                                                                                                                                                                                                                                                                                                                                                                                                                                                |                                            |                                     |  |
|------------------------------------------------------------------------------------------------------------------------------------------------------------------------------------------------------------------------------------------|------------------------|--------|-------|---------------------------------------------------------------------------------------------------------------------------------------|---------------------------------------------------------------------------------------------------------------------------------------------------------------------------------------------------------------------------------------------------|--------------------------------------------------------|------------------------------------------------------------------|---------------------------------------|------------------------------------------|---------------------------------------|------------------------------------------|-----------------------------------------------|--------------------------------------------|--------------------------------------------------------------------------------------------------------------------------------------------------------------------------------------------------------------------------------------------------------------------------------------------------------------------------------------------------------------------------------------------------------------------------------------------------------------------------------------------------------------------------------------------------------------------------------------------------------------------------------------------------------------------------------------------------------------------------------------------------------------------------------------------------------------------------------------------------------------------------------------------------------------------------------------------------------------------------------------------------------------------------------------------------------------------------------------------------------------------------------------------------------------------------------------------------------------------------------------------------------------------------------------------------------------------------------------------------------------------------------------------------------------------------------------------------------------------------------------------------------------------------------------------------------------------------------------------------------------------------------------------------------------------------------------------------------------------------------------------------------------------------------------------------------------------------------------------------------------------------------------------------------------------------------------------------------------------------------------------------------------------------------------------------------------------------------------------------------------------------------|--------------------------------------------|-------------------------------------|--|
|                                                                                                                                                                                                                                          | e Nar                  |        |       | Telf                                                                                                                                  | ord P                                                                                                                                                                                                                                             | lace/ŀ                                                 | Haslet                                                           | t Ave                                 | nue                                      |                                       |                                          |                                               |                                            |                                                                                                                                                                                                                                                                                                                                                                                                                                                                                                                                                                                                                                                                                                                                                                                                                                                                                                                                                                                                                                                                                                                                                                                                                                                                                                                                                                                                                                                                                                                                                                                                                                                                                                                                                                                                                                                                                                                                                                                                                                                                                                                                |                                            |                                     |  |
|                                                                                                                                                                                                                                          | sting<br>e (s)         | J Lan  | d     |                                                                                                                                       | Previously Developed Land; Temporary Use of Site for car parking                                                                                                                                                                                  |                                                        |                                                                  |                                       |                                          |                                       |                                          |                                               |                                            |                                                                                                                                                                                                                                                                                                                                                                                                                                                                                                                                                                                                                                                                                                                                                                                                                                                                                                                                                                                                                                                                                                                                                                                                                                                                                                                                                                                                                                                                                                                                                                                                                                                                                                                                                                                                                                                                                                                                                                                                                                                                                                                                |                                            |                                     |  |
| Site<br>(Gr                                                                                                                                                                                                                              | e Are                  |        |       | •                                                                                                                                     | 0.75 Gross Dwellings                                                                                                                                                                                                                              |                                                        |                                                                  |                                       |                                          |                                       |                                          |                                               |                                            | 99                                                                                                                                                                                                                                                                                                                                                                                                                                                                                                                                                                                                                                                                                                                                                                                                                                                                                                                                                                                                                                                                                                                                                                                                                                                                                                                                                                                                                                                                                                                                                                                                                                                                                                                                                                                                                                                                                                                                                                                                                                                                                                                             |                                            |                                     |  |
| Site Suitability  Yes – The site was originally allocated for mixed development through the Core Strategy, and is subject lapsed planning permission for mixed use retail/reside development comprising 312 dwellings (CR/2007/0114/OUT) |                        |        |       |                                                                                                                                       |                                                                                                                                                                                                                                                   |                                                        |                                                                  |                                       |                                          |                                       | ject t<br>eside<br>OUT).                 | ntial                                         |                                            |                                                                                                                                                                                                                                                                                                                                                                                                                                                                                                                                                                                                                                                                                                                                                                                                                                                                                                                                                                                                                                                                                                                                                                                                                                                                                                                                                                                                                                                                                                                                                                                                                                                                                                                                                                                                                                                                                                                                                                                                                                                                                                                                |                                            |                                     |  |
| Site                                                                                                                                                                                                                                     | e Ava                  | ailabi | lity  | Tow<br>The<br>temp<br>24 r<br>expe                                                                                                    | n Ce<br>build<br>corary<br>nonth                                                                                                                                                                                                                  | ntre k<br>lings a<br>y plar<br>n perio<br>to<br>nent v | is not<br>key O<br>at the<br>nning<br>od (se<br>affect<br>vithin | pport<br>site<br>perm<br>ee CF<br>the | unity<br>have<br>nissio<br>R/201<br>site | House<br>beer<br>n to<br>2/042<br>cor | sing S<br>dem<br>provid<br>21/FU<br>ning | ite (F<br>iolishe<br>de pu<br>L)). H<br>forwa | Policy<br>ed ar<br>blic p<br>Howe<br>ard f | H2 and the coarking terms of the coarking th | nd E0<br>site<br>ig ove<br>his is<br>eside | C6).<br>has<br>er a<br>not<br>ntial |  |
| Site                                                                                                                                                                                                                                     | e<br>hieva             | bility | /     | <b>Yes –</b> It is anticipated that the site could realistically deliver a minimum of 99 dwellings, based upon a 4/5 storey building. |                                                                                                                                                                                                                                                   |                                                        |                                                                  |                                       |                                          |                                       |                                          |                                               |                                            |                                                                                                                                                                                                                                                                                                                                                                                                                                                                                                                                                                                                                                                                                                                                                                                                                                                                                                                                                                                                                                                                                                                                                                                                                                                                                                                                                                                                                                                                                                                                                                                                                                                                                                                                                                                                                                                                                                                                                                                                                                                                                                                                |                                            |                                     |  |
| Act<br>Red                                                                                                                                                                                                                               | tion<br>quire<br>nstra | d /    |       | Ongoing dialogue with any new land owner to ensure that a suitable scheme is developed.                                               |                                                                                                                                                                                                                                                   |                                                        |                                                                  |                                       |                                          |                                       |                                          |                                               |                                            |                                                                                                                                                                                                                                                                                                                                                                                                                                                                                                                                                                                                                                                                                                                                                                                                                                                                                                                                                                                                                                                                                                                                                                                                                                                                                                                                                                                                                                                                                                                                                                                                                                                                                                                                                                                                                                                                                                                                                                                                                                                                                                                                |                                            | at a                                |  |
| Pha                                                                                                                                                                                                                                      | sing                   | for c  | level | opme                                                                                                                                  | nt                                                                                                                                                                                                                                                | I                                                      |                                                                  |                                       |                                          |                                       | I                                        |                                               |                                            | I                                                                                                                                                                                                                                                                                                                                                                                                                                                                                                                                                                                                                                                                                                                                                                                                                                                                                                                                                                                                                                                                                                                                                                                                                                                                                                                                                                                                                                                                                                                                                                                                                                                                                                                                                                                                                                                                                                                                                                                                                                                                                                                              | I                                          | I                                   |  |
| 12/13                                                                                                                                                                                                                                    | 13/14                  | 14/15  | 15/16 | 16/17                                                                                                                                 | 17/18                                                                                                                                                                                                                                             | 18/19                                                  | 19/20                                                            | 20/21                                 | 21/22                                    | 22/23                                 | 23/24                                    | 24/25                                         | 25/26                                      | 26/27                                                                                                                                                                                                                                                                                                                                                                                                                                                                                                                                                                                                                                                                                                                                                                                                                                                                                                                                                                                                                                                                                                                                                                                                                                                                                                                                                                                                                                                                                                                                                                                                                                                                                                                                                                                                                                                                                                                                                                                                                                                                                                                          | 27/28                                      | 28/29                               |  |
|                                                                                                                                                                                                                                          |                        |        |       |                                                                                                                                       | 99                                                                                                                                                                                                                                                |                                                        |                                                                  |                                       |                                          |                                       |                                          |                                               |                                            |                                                                                                                                                                                                                                                                                                                                                                                                                                                                                                                                                                                                                                                                                                                                                                                                                                                                                                                                                                                                                                                                                                                                                                                                                                                                                                                                                                                                                                                                                                                                                                                                                                                                                                                                                                                                                                                                                                                                                                                                                                                                                                                                |                                            |                                     |  |
| Sun                                                                                                                                                                                                                                      | nmar                   | у      |       | A re<br>and                                                                                                                           | The site is a Key Housing allocation in the submission Local Plan. A residential scheme is considered to be suitable and achievable, and the site is considered to be capable of development in the short term given improving market conditions. |                                                        |                                                                  |                                       |                                          |                                       |                                          |                                               |                                            |                                                                                                                                                                                                                                                                                                                                                                                                                                                                                                                                                                                                                                                                                                                                                                                                                                                                                                                                                                                                                                                                                                                                                                                                                                                                                                                                                                                                                                                                                                                                                                                                                                                                                                                                                                                                                                                                                                                                                                                                                                                                                                                                |                                            |                                     |  |