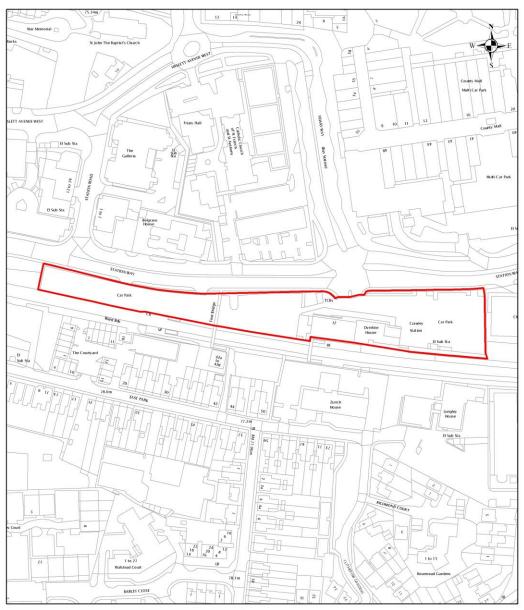

## CRAWLEY BOROUGH COUNCIL FORWARD PLANNING TOWN HALL THE BOLLEVARD CRAWLEY, WEST SUSSEX RH10 IUZ © Crown copyright and database rights 2014 Ordnance Survey 0100023717

| CRAWLEY STATION AN | ID CARS PARKS, STATION WAY |
|--------------------|----------------------------|
| Reference No: 297  |                            |
| July 2014          | 1:1,816                    |
| July 2014          |                            |

| Site Reference           |                                       |        |      |                                                                                  | 29    | 97         |                          | Nei    | ghb    | ourho              | od     | Nor    | thgat | е     |       |       |
|--------------------------|---------------------------------------|--------|------|----------------------------------------------------------------------------------|-------|------------|--------------------------|--------|--------|--------------------|--------|--------|-------|-------|-------|-------|
| Site N<br>Addre          | -                                     | e/     |      | Crawley Station and Car Parks                                                    |       |            |                          |        |        |                    |        |        |       |       |       |       |
| Existi<br>Use (          | _                                     | Land   | k    | Railway Station and Car Parks                                                    |       |            |                          |        |        |                    |        |        |       |       |       |       |
| Site A<br>(Gros<br>hecta | SS                                    | -      |      | 0.89 <b>Gro</b>                                                                  |       |            |                          |        |        | ross Dwellings 300 |        |        |       |       |       |       |
| Site S                   |                                       |        | y    | Yes - The site is situated in a highly sustainable town centre                   |       |            |                          |        |        |                    |        |        |       |       |       |       |
|                          |                                       |        | -    | location and is allocated in the submission Local Plan as a Town                 |       |            |                          |        |        |                    |        |        |       |       |       |       |
|                          |                                       |        |      | Centre Key Opportunity Housing Site (Policy H2 and EC6).                         |       |            |                          |        |        |                    |        |        |       |       |       |       |
| Site A                   | 4vai                                  | labil  | ity  | <b>Yes –</b> The Council has been involved in detailed pre application           |       |            |                          |        |        |                    |        |        |       |       |       |       |
|                          |                                       |        |      | discussions with the landowner.                                                  |       |            |                          |        |        |                    |        |        |       |       |       |       |
| Site                     | _                                     |        |      | Yes - The site is situated in a highly sustainable location within               |       |            |                          |        |        |                    |        |        |       |       |       |       |
| Achie                    | evak                                  | oility |      | the town centre. Initial urban capacity work suggests that                       |       |            |                          |        |        |                    |        |        |       |       |       |       |
|                          |                                       |        |      | residential development of around 7 storeys, comprising 1 and 2                  |       |            |                          |        |        |                    |        |        |       |       |       | _     |
|                          |                                       |        |      | bed units, associated servicing and parking could be                             |       |            |                          |        |        |                    |        |        |       |       |       |       |
|                          |                                       |        |      | accommodated on site. Enhanced railway station facilities,                       |       |            |                          |        |        |                    |        |        |       |       |       |       |
|                          |                                       |        |      | parking and taxi office could also be provided on site with a reduced footprint. |       |            |                          |        |        |                    |        |        |       |       |       |       |
| Actio                    | n                                     |        |      | The Council will continue to liaise closely with the landowner to                |       |            |                          |        |        |                    |        |        |       |       |       |       |
| Requ                     |                                       | 1/     |      | bring forward an appropriate high density scheme within the 5                    |       |            |                          |        |        |                    |        |        |       |       |       |       |
| Cons                     |                                       |        |      | year period.                                                                     |       |            |                          |        |        |                    |        |        |       |       |       |       |
| Phasi                    | ing                                   | for D  | )eve | lopme                                                                            |       |            |                          |        |        |                    |        |        |       |       |       |       |
|                          |                                       |        |      |                                                                                  |       |            | _                        |        |        |                    |        |        |       |       |       |       |
| 2/13                     | 13/14                                 | 14/15  | 5/16 | 6/17                                                                             | 17/18 | 18/19      | 19/20                    | 20/21  | 21/22  | 22/23              | 23/24  | 24/25  | 25/26 | 26/27 | 27/28 | 28/29 |
| 12                       | 13                                    | 4      | 15,  | 16                                                                               | 17.   | 18         | 19                       | 20     | 21.    | 22                 | 23     | 24     | 25    | 26    | 27.   | 28    |
|                          |                                       |        |      |                                                                                  | 95    | 90         | 115                      |        |        |                    |        |        |       |       |       |       |
|                          | Net<br>Developable<br>Area (hectares) |        |      | 8.0                                                                              | 39    | Pro<br>Den | posed<br>sity            | l Site | 9      | 337                | Si     | te Yi  | eld   |       | 3     | 300   |
| Sumr                     | mar                                   | y      |      | and a                                                                            | achie | vable      | elopn<br>. The<br>ing fo | Cou    | ncil v | vill co            | ntinue | e to w | ork c |       |       |       |