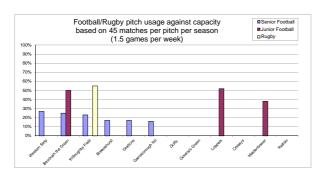

78 55 72 31

38

|                     | Furnace | Three   |          | Southgat Langley |       |         | Ifield West Northgat Knepp |       |     | Rusper | sper Western the |     | Willough Breezehu |       | 1        | Gainsbor |          | Gossops |       | Maidenb |         |         |      |         |  |
|---------------------|---------|---------|----------|------------------|-------|---------|----------------------------|-------|-----|--------|------------------|-----|-------------------|-------|----------|----------|----------|---------|-------|---------|---------|---------|------|---------|--|
| Pitch usage summary | Green   | Bridges | Grattons | e Park           | Green | Ewhurst | Green                      | Green | e   | Close  | Tilgate          | Rd  | Strip             | Green | by Field | rst      | Grattons | ough Rd | Goffs | Green   | Loppets | Creasys | ower | Rathlin |  |
| Senior Football     | 64%     | 59%     | 53%      | 50%              | 49%   | 48%     | 44%                        | 44%   | 41% | 38%    | 31%              | 28% | 27%               | 25%   | 23%      | 17%      | 17%      | 16%     | 0%    | 0%      | 0%      | 0%      | 0%   | 0%      |  |
| Junior Football     | 41%     | 19%     | 30%      | 16%              | 30%   | 25%     | 44%                        | N/A   | 25% | N/A    | 31%              | N/A | N/A               | 50%   | N/A      | 0%       | N/A      | N/A     | 0     | 0%      | 52%     | N/A     | 38%  | N/A     |  |
| Rugby               | N/A     | N/A     | N/A      | 39%              | N/A   | N/A     | N/A                        | N/A   | N/A | N/A    | N/A              | N/A | N/A               | N/A   | 55%      | N/A      | N/A      | N/A     | N/A   | N/A     | N/A     | N/A     | N/A  | N/A     |  |
| Cricket             | N/A     | N/A     | N/A      | 81%              | 40%   | N/A     | N/A                        | 34%   | N/A | 11%    | 54%              | N/A | N/A               | 20%   | N/A      | N/A      | N/A      | N/A     | N/A   | N/A     | N/A     | N/A     | 33%  | N/A     |  |

|                     |                              |         |         |               |      | Bewbush  |       |                  |         |         |       |         |       |          |          |          |       |         |          |         |     |         |       |          |
|---------------------|------------------------------|---------|---------|---------------|------|----------|-------|------------------|---------|---------|-------|---------|-------|----------|----------|----------|-------|---------|----------|---------|-----|---------|-------|----------|
|                     | Southgat Langley West Maiden |         | Maidenb | enb the Knepp |      | Breezehu |       | Furnace Gainsbor |         | Gossops |       | Ifield  |       | Northgat |          | Rusper   | Three | Western | Willough |         |     |         |       |          |
| Pitch usage summary | e Park                       | Tilgate | Green   | Green         | ower | Green    | Close | rst              | Creasys | Ewhurst | Green | ough Rd | Goffs | Green    | Grattons | Grattons | Green | Loppets | е        | Rathlin | Rd  | Bridges | Strip | by Field |
| Senior Football     | 50%                          | 31%     | 49%     | 44%           | 0%   | 25%      | 38%   | 17%              | 0%      | 48%     | 64%   | 16%     | 0%    | 0%       | 17%      | 53%      | 44%   | 0%      | 41%      | 0%      | 28% | 59%     | 27%   | 23%      |
| Junior Football     | 16%                          | 31%     | 30%     | N/A           | 38%  | 50%      | N/A   | 0%               | N/A     | 25%     | 41%   | N/A     | 0     | 0%       | N/A      | 30%      | 44%   | 52%     | 25%      | N/A     | N/A | 19%     | N/A   | N/A      |
| Rugby               | 39%                          | N/A     | N/A     | N/A           | N/A  | N/A      | N/A   | N/A              | N/A     | N/A     | N/A   | N/A     | N/A   | N/A      | N/A      | N/A      | N/A   | N/A     | N/A      | N/A     | N/A | N/A     | N/A   | 55%      |
| Cricket Senior      | 161%                         | 102%    | 80%     | 76%           | 67%  | 40%      | 22%   | N/A              | N/A     | N/A     | N/A   | N/A     | N/A   | N/A      | N/A      | N/A      | N/A   | N/A     | N/A      | N/A     | N/A | N/A     | N/A   | N/A      |
| Cricket Junior      | 120%                         |         |         |               |      |          |       |                  |         |         |       |         |       |          |          |          |       |         |          |         |     |         |       |          |