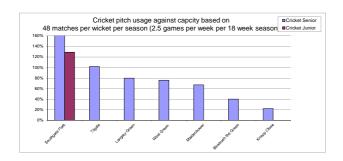

| WEST GREEN    | Games<br>Played |    | bookings<br>against<br>maximum<br>usage<br>possible<br>(90 games<br>per wicket) | Overall %<br>usage<br>levels<br>Senior (90<br>games per<br>wicket | Overall use<br>levels<br>Junior |
|---------------|-----------------|----|---------------------------------------------------------------------------------|-------------------------------------------------------------------|---------------------------------|
| Cricket       |                 | 34 | 76                                                                              | 76                                                                |                                 |
| TILGATE       |                 |    |                                                                                 |                                                                   |                                 |
|               |                 | 40 | 100                                                                             | 400                                                               |                                 |
| Cricket       |                 | 46 | 102                                                                             | 102                                                               |                                 |
| SOUTHGATE     |                 |    |                                                                                 |                                                                   |                                 |
| Cricket 1     |                 | 32 | 71                                                                              | 161                                                               |                                 |
| Cricket 2     |                 | 31 | 69                                                                              |                                                                   |                                 |
| Cricket jun   |                 | 58 | 129                                                                             | 129                                                               |                                 |
| MAIDENBOWER   |                 |    |                                                                                 |                                                                   |                                 |
| Cricket       |                 | 30 | 67                                                                              | 67                                                                |                                 |
| LANGLEY GREEN |                 |    |                                                                                 |                                                                   |                                 |
| Cricket       |                 | 36 | 80                                                                              | 80                                                                |                                 |
| BEWBUSH GREEN |                 |    |                                                                                 |                                                                   |                                 |
| Cricket       |                 | 18 | 40                                                                              | 40                                                                |                                 |
| KNEPP CLOSE   |                 | _  |                                                                                 |                                                                   |                                 |
| KITEFF CLUSE  |                 |    |                                                                                 |                                                                   |                                 |
| Cricket       |                 | 10 | 22                                                                              | 22                                                                |                                 |

|                     |                              |         |         |               |      | Bewbush  |       |                  |         |         |       |         |       |          |          |          |       |         |          |         |     |         |       |          |
|---------------------|------------------------------|---------|---------|---------------|------|----------|-------|------------------|---------|---------|-------|---------|-------|----------|----------|----------|-------|---------|----------|---------|-----|---------|-------|----------|
|                     | Southgat Langley West Maiden |         | Maidenb | enb the Knepp |      | Breezehu |       | Furnace Gainsbor |         | Gossops |       | Ifield  |       | Northgat |          | Rusper   | Three | Western | Willough |         |     |         |       |          |
| Pitch usage summary | e Park                       | Tilgate | Green   | Green         | ower | Green    | Close | rst              | Creasys | Ewhurst | Green | ough Rd | Goffs | Green    | Grattons | Grattons | Green | Loppets | е        | Rathlin | Rd  | Bridges | Strip | by Field |
| Senior Football     | 50%                          | 31%     | 49%     | 44%           | 0%   | 25%      | 38%   | 17%              | 0%      | 48%     | 64%   | 16%     | 0%    | 0%       | 17%      | 53%      | 44%   | 0%      | 41%      | 0%      | 28% | 59%     | 27%   | 23%      |
| Junior Football     | 16%                          | 31%     | 30%     | N/A           | 38%  | 50%      | N/A   | 0%               | N/A     | 25%     | 41%   | N/A     | 0     | 0%       | N/A      | 30%      | 44%   | 52%     | 25%      | N/A     | N/A | 19%     | N/A   | N/A      |
| Rugby               | 39%                          | N/A     | N/A     | N/A           | N/A  | N/A      | N/A   | N/A              | N/A     | N/A     | N/A   | N/A     | N/A   | N/A      | N/A      | N/A      | N/A   | N/A     | N/A      | N/A     | N/A | N/A     | N/A   | 55%      |
| Cricket Senior      | 161%                         | 102%    | 80%     | 76%           | 67%  | 40%      | 22%   | N/A              | N/A     | N/A     | N/A   | N/A     | N/A   | N/A      | N/A      | N/A      | N/A   | N/A     | N/A      | N/A     | N/A | N/A     | N/A   | N/A      |
| Cricket Junior      | 120%                         |         |         |               |      |          |       |                  |         |         |       |         |       |          |          |          |       |         |          |         |     |         |       |          |