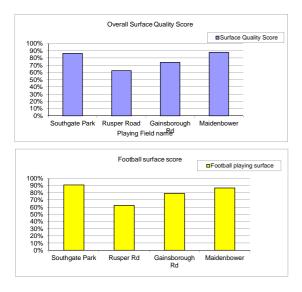

| ACCECCION ITY (400)                                 | Bewbush the Gr | eBreezehurst  | Cherry Lan   | eCreasys | Ewhurst    | Furnace Green | Gainsborough Rd | Goffs | Gossops Gre | Grattons   | Ifield Green | Knepp Close  | Loppets    | Maidenbo | Northgate      | Rathlin    | Rusper Rd | Southgate Park |
|-----------------------------------------------------|----------------|---------------|--------------|----------|------------|---------------|-----------------|-------|-------------|------------|--------------|--------------|------------|----------|----------------|------------|-----------|----------------|
| ACCESSIBILITY (130)<br>Main Entrance                | 10             | 0 1           | 0            | 5 10     | 10         | 10            | 1               | 10    | 5           | 10         | 10           | 5            | 5          | 1(       | 10             | 2          | ) 5       | 10             |
| Sub/side Entrance                                   | (              | 0             | 5 1          | 0 0      | 10         | 0             | (               | 10    | C           | 5          | (            | ) (          | 5          | 4        | 5 6            | 5          | ) (       | 10             |
| Bus Links                                           | 10             | 0 1           | 0 :          | 5 10     | 10         | 5             | ŧ               | 10    |             |            | 5            | 5            | 5          |          | 10             | ) :        | 5 5       | 10             |
| Paths<br>Walking routes condition                   | (              | 0             | 0            |          | 0          | 0 0           | (               | 10    | 0           |            | (            |              | 0 0        | 4        | 5 (            |            | 5 (       | 10             |
| Cycles                                              |                | 5             | 0 1          | 0 0      | 0          |               | (               | 5     | 0           |            | Č            |              | 0 0        |          |                |            |           |                |
| Cycle Storage                                       | (              | 0 1           |              | 5 10     |            | 0 0           | (               | C     | 10          |            | 0            | 10           | 0 0        | (        | 0 0            | 0          | 0 0       | 0              |
| Car Park Access                                     |                |               |              | 5 10     |            | 10            |                 | 10    |             |            | 5            | 10           |            |          |                | 5          | ) (       | 10             |
| Car Park Spaces<br>Car Park Surface                 | 10             | 5 10          |              |          | 10         | 10            | 10              | 10    | 10          |            | 5            | 10           | 5 10       |          |                | 5 1        | 0 10      |                |
| Disabled Parking                                    | 10             |               |              |          | 0          |               | (               | 10    |             |            | 10           |              | 10         |          |                |            |           |                |
| Options for general/local use<br>Options for unique | (              |               |              | 5 (      |            | 5             | (               |       |             |            |              | 6            | 0          |          | 5 10           | 0          |           | 5              |
| Options for unique                                  |                |               |              |          |            |               |                 |       |             |            |              |              |            |          |                |            |           |                |
| purpose/specific use                                | 429            | 6 58%         | 0 1<br>6 55% | 6 54%    | 38%        | 35%           | 28%             | 10    | 38%         | 10         | 35%          | 38%          | 35%        | 62%      | 6 42%          | 6 129      | 36%       | 10<br>82%      |
| USE & DEMAND (130)                                  | 427            | 6 567         | 6 337        | · 34%    | 30%        | 35%           | 207             | 01%   | 36%         | 01%        | 35%          | 30%          | 33%        | 62%      | 42%            | a 127      | . 36%     | 02%            |
| Walking/jogging and Dog                             |                |               |              |          |            |               |                 |       |             |            |              |              |            |          |                |            |           |                |
| walking route options                               | (              | 0 1           | 0 1          |          | 0          | 0 0           | 1               | 10    | C           | 10         | 5            |              | 0 0        | (        | 0 5            | 5 1        | ) (       | 10             |
| Informal Recreation<br>Play areas                   |                | 5             | 0 1          | 0 0      | 0          | 1             | 10              | 10    | 5           |            | 10           |              | 1          |          |                | 5 1        |           | 10             |
| Footfall                                            | i              | 0             | 0            | 5 (      | 1          | 5             |                 | 10    |             |            | 4            |              | 10         |          |                |            |           | 10             |
| Directional interpretational                        |                |               |              |          |            |               |                 |       |             |            |              |              |            |          |                |            |           |                |
| signage                                             | (              | 0             | 0 1          | 0 (      | C          | 0 0           | (               | 10    | 0           | 5          | (            | 0            | 0          | (        | ) (            | 0          | ) (       | 1              |
| site identitiy<br>future General Use                |                | 5             | 0 :<br>5 1   |          | 0          | 0             |                 | 10    |             |            |              |              | 0 0        |          |                |            |           | 10             |
| Diversity of use                                    |                | 0             | 0 1          |          | 0          | 1             |                 | 10    |             |            |              |              |            |          |                | íl i       | Ś.        | 10             |
| Football Senior                                     | n/a            |               | 1            | 5 (      |            | 10            |                 |       | C           | 5          | 5            | 5            | n/a        |          | 5 5            | 5 n/a      |           | 5              |
| Football Junior                                     | n/a            | n/a           |              | 5        |            | n/a           |                 |       | n/a         |            | n/a          | n/a          | 5          | 1        |                | 5 n/a      | (         | 5              |
| Football Mini<br>Football Girls                     | n/a<br>n/a     | n/a<br>n/a    | n/a          | 1        | n/a<br>n/a | n/a<br>n/a    | 9               | 1     |             |            | n/a<br>n/a   | n/a<br>n/a   | n/a<br>n/a | n/a      | n/a            | n/a<br>n/a |           | 3              |
| Cricket Senior                                      | 184            | n/a<br>5 n/a  | n/a<br>1     | 0        | n/a<br>n/a | n/a<br>n/a    | 10              |       | n/a<br>n/a  | n/a<br>n/a |              | n/a<br>) n/a | n/a<br>n/a | 10       | 5 n/a<br>D n/a | n/a<br>n/a | 0         | 10             |
| Cricket Junior                                      |                | 5 n/a         | 11           |          | n/a        | n/a           | 10              |       | n/a         | n/a        | 10           | n/a          | n/a        | 10       | ) n/a          | n/a        | 1 0       | 5              |
| Rugby Senior                                        | n/a            | n/a           | n/a          |          | n/a        | n/a           | (               |       | n/a         |            | n/a          | n/a          |            | n/a      | a n/a          |            |           |                |
|                                                     | n/a<br>n/a     | n/a<br>n/a    | n/a          | -        |            | n/a<br>n/a    | (               |       | n/a<br>n/a  |            | n/a<br>n/a   |              |            |          |                |            |           |                |
| Croquet                                             | n/a            | n/a<br>n/a    | n/a          | 5        | n/a<br>n/a | n/a<br>n/a    |                 | 1     | n/a         |            | n/a          |              |            |          |                |            |           | b<br>v         |
| Tennis                                              | n/a            | n/a           | 1            | 0        |            | n/a           | (               |       | n/a         | n/a        | n/a          | n/a          | n/a        | n/a      | a n/a          |            | a (       | 6              |
| Pitch and Putt                                      | n/a            | n/a           |              |          |            |               | (               |       | n/a         | n/a        | n/a          | n/a          | n/a        | n/a      | a n/a          | a n/a      | a (       | x              |
| ENVIRONMENT QUALITY                                 | 15%            | 6 59          | 6 819        | 6 8%     | 12%        | 21%           | 51%             | 62%   | 12%         | 62%        | 54%          | 15%          | 18%        | 73%      | <b>39</b> %    | 6 15%      | 15%       | 95%            |
| (110)                                               |                |               |              |          |            |               |                 |       |             |            |              |              |            |          |                |            |           |                |
| Habitat Character                                   | (              | 0             | 0 :          | 5 (      | 0          | C             | (               | 5     | C           | 10         | (            | 0            | 5          | 6        | 5 (            | ) :        | 5 5       | 6              |
| Conservation                                        | (              | 0             | 0 :          | 5 (      | 0          | 0 0           | (               | 10    | 0           | 10         | 5            | i (          | 0 0        | 5        | 5 5            | 5 :        | 5 (       | 5              |
| Landscape identification and                        |                |               |              |          |            |               |                 |       |             |            |              |              |            |          |                |            |           |                |
| management<br>Landscape Character                   |                |               | 0 1          |          | 0          |               | (               | 10 10 | 0           | 10         |              |              | 0 0        |          |                |            |           | 8              |
| Planting                                            |                | 5             | 0            | 5 (      | C          | o c           | (               | 10    | C           | 5          | (            | i i          | 0 0        | 5        | 5 0            |            |           |                |
| Shade, Exposure                                     |                | 0             | 0 1          |          |            | 5             | 1(              |       |             |            |              | i (          | ) 5        |          | 10             |            |           |                |
| Hedges                                              | n/a            | 0 1           | 5 1          |          | 10         |               | 1               | 10    |             |            | 10           |              | 5          |          |                |            |           |                |
| Hedge Maintenance<br>Trees                          | IVA            | 5             | 5            | 5 5      | 10         | 5             | 10              | 10    | 5           | 10         | 10           | 4            | 10         | 10       | 5 5            | 5          | 5 10      |                |
| Tree Diversity                                      |                | 5             | 5            | 5 5      | 5          | 6 C           | ł               | 10    | 5           | 10         | 5            | 6            | 10         | 6        | 5 5            | 5 1        |           | 5              |
| Sepciment or protected Trees                        | (              | 0             | 0            | 5 (      | 10         | 0 0           | ł               | 10    | 5           | 10         | 5            | 5            | 5          | (        | 0 5            | 5 :        | 5 (       | 10             |
| FACILITIES MAINTENANCE                              | 14%            | 6 239         | 6 55%        | 6 27%    | 45%        | 23%           | 41%             | 95%   | 14%         | 77%        | 41%          | 27%          | 41%        | 41%      | <b>50</b> %    | 59%        | 14%       | 77%            |
| (130)                                               |                |               |              |          |            |               |                 |       |             |            |              |              |            |          |                |            |           |                |
| Vandalism                                           | (              | 0             | 5            | 5 5      | 10         | 5             | 1(              |       | 5           | 5          | 4            | 5            | 5          | 4        | 5 5            | 5 :        | 5 10      | 5              |
| Litter                                              | (              | 0 :           | 5            | 5 5      | 5          | 5 5           | ŧ               | 10    | 5           | 5          | 5            | 5            | 5          | 4        | 5 5            | 5          | ) (       | 5              |
| Litter Bins<br>Noise                                |                | 5             | 0 1          | 1 (      | 10         | 1             | 10              | 10    | 0           |            | 10           |              | 5          | 10       |                | 5          | 5 5       | 10             |
| Dog Poop                                            |                | 5             | 5            | 5 (      | 5          | 5             | 1               | 10    |             |            | 4            |              | 5          |          | 5 5            | 5          | 5 1       |                |
| Dog Poop Bins                                       | 10             |               | 0            | 1 0      |            | 5             | Ę               |       |             |            |              |              |            |          |                |            |           |                |
| Fencing<br>Site Protection                          | 10             |               |              | 0 10     |            |               | 10              |       |             |            | 10           |              |            |          | 0 10           |            |           |                |
| Site Protection<br>Seating provision and            | 10             | 1             |              | 5 10     | 10         | ) 5           | 10              | 10    | 10          | 5          | 10           | 10           | 5          | :        | 10             | 1          | 10 10     | 10             |
| condition                                           | 10             | 0             | 0            | 1 0      | c          | 1             | 0               | 10    | c           | 1          | 10           | ) (          | 0          | 6        | 5 1            | 1          | 0 0       | 6              |
| Seating spread                                      | 10             | 0             | 0            | 5 (      | 5          | 6 C           | (               |       |             | 5          | 10           | 0            | 0 0        |          | 5 (            | 0          |           | 10             |
| Toilets                                             | 10             | 5 1           | 5 1          | 5 (      | 5          | 5             | 10              | 10    | 5           | 5          | 5            | 6            | 0          |          | 5 5            | 5          |           |                |
| Pavilions and changing<br>Changing provision        | 10             |               | 0 1          | 5 7      | 5          | 10            | 10              |       | 5           | 10         |              | -            | 0          |          |                | 6          | 5 7       | 5              |
|                                                     | 65%            |               |              | 6 27%    | 58%        | 48%           | 58%             | 77%   | 46%         |            |              | 54%          |            |          |                | 6 319      | 37%       | 75%            |
| SAFETY (50)                                         |                |               |              |          |            |               |                 |       |             |            |              |              |            |          |                |            |           |                |
| Visibility or entrapment points                     | 10             |               |              | 0 5      | 10         | 5             | -               | 0     | 10          | 1          | 5            |              | 5          |          | 5 5            | 5          |           | 10             |
| Feeling of Security                                 | 10             |               | 0            | 5 (      | 10         | 5             |                 | 6     | 10          |            | 10           |              | 5          | 10       |                |            |           | 10             |
| Lighting<br>CCTV                                    |                | D I           | 5            | 0 (      | 0          |               | 0               | 0     | 0           |            | Č            |              | 0 0        |          |                | 5          |           | 10             |
| Patrols                                             | (              |               |              |          |            |               |                 |       |             |            |              |              |            |          |                |            |           |                |
| MANAGEMENT (SA)                                     | 60%            | 6 50%         | 6 30%        | 6 10%    | 50%        | 30%           | 30%             | 30%   | 40%         | 52%        | 50%          | 20%          | 30%        | 70%      | 50%            | 6 09       | 4%        | 100%           |
| MANAGEMENT (50)<br>Management Plans                 |                |               | 0            |          |            |               |                 | 10    |             |            |              |              | 0          |          |                |            |           | 10             |
| Maintenance schedules                               |                |               | 5            | 5 5      | 5          | 5 5           | 10              |       | 5           | 5          | 6            |              | 5          |          | 5 5            | 5          | 5 10      |                |
| Budget and funding per ha                           | 10             | 0 1           |              | 5 (      | 10         | 10            | ţ               | 10    | 5           | 10         | 10           | ) 6          | 5          |          |                | 5          | 10        | 6              |
| Marketing                                           | (              |               |              | 0 (      | 0          | 0 0           |                 | 10    |             |            | 5            | 0            | 0 0        |          | 0 (            | 5          |           |                |
| Buildings and Pavilions                             | 10             | 0 11<br>6 50% | 0<br>6 30%   | 5 (      | 40%        | 40%           | 10              | 10    |             | 10<br>50%  | 50%          | 30%          | 20%        | 10       |                |            |           | 5<br>66%       |
| COMMUNITY                                           | 507            | v 507         | 307          | 10%      | 40%        | 40%           | 507             | 100%  | 30%         | 30%        | 30%          | 30%          | 20%        | 30%      | 30%            | 107        | 40%       | 36%            |
| INVOLVEMENT (40)                                    |                | <u> </u>      |              |          |            |               |                 |       |             |            |              |              |            |          |                |            |           |                |
|                                                     |                |               |              |          |            |               |                 |       |             |            |              |              |            |          |                |            |           |                |
| Friends Group or users group                        | 0              | 0             | 0            | 5 (      | 0          | 0             | 0               | 10    | 0           | 5          | 10           | 0            | 0 0        | 1        | 5 (            |            |           | 6              |
| Events<br>Volunteers                                |                |               | 0            | 5 7      | 0          |               |                 | 10    |             |            | 6            |              | 0 5        |          |                | 5          | 5 0       | 10             |
| Reflects User/Community                             | l `            | · · · · ·     | 1            | Ì        |            |               | Ì               |       |             |            |              |              |            |          |                | 1          | ` ``      |                |
| Needs                                               |                | 5             | 5 :          | 5 (      | 0          | 5             |                 | 10    | 5           | 10         | 5            | 5            | 5          | 10       | ) <u></u>      | 5 :        | 5 5       | 5              |
|                                                     | 139            | 6 139         | 6 50%        | 6 0%     | 0%         | 13%           | 25%             | 100%  | 13%         | 63%        | 50%          | 13%          | 25%        | 50%      | 6 13%          | 6 25%      | 13%       | 55%            |
| Overall Score number                                | 235            | 5 22          | 1 35         | 4 155    | 236        | 199           | 272             | 495   | 180         | 423        | 325          | 200          | 193        | 390      | 272            | 2 15       | 157       | 517            |
| Overall Score number<br>Overall Score               | 379            | 6 359         | 6 55%        | 6 24%    |            | 31%           |                 | 77%   | 28%         |            | 51%          | 31%          | 30%        |          | 6 43%          | 6 249      |           | 517<br>81%     |
|                                                     |                |               | -            |          |            |               |                 |       | -           |            | -            |              | -          | -        |                | -          |           |                |

|                                 |             |             |             |             |             |             |             |             |             |            | Three               |            |            |            |           |                |                  |             |         |         |         |            |
|---------------------------------|-------------|-------------|-------------|-------------|-------------|-------------|-------------|-------------|-------------|------------|---------------------|------------|------------|------------|-----------|----------------|------------------|-------------|---------|---------|---------|------------|
|                                 | Southgate   |             | West        |             | Willoughb   |             | <b>O</b> 1  | lfield      | Gainsboro   |            | Bridges<br>(Jubilee | Bewbush    |            | Breezehur  |           | M              | <b>F</b>         |             | Gossops |         |         |            |
|                                 |             | Goffs       |             | Grattons    |             | wer         | Lane        | Green       |             | Northgate  |                     | the Green  |            |            | Strip     | Knepp<br>Close | Furnace<br>Green | Loppets     |         | Rd      | Rathlin | Creasvs    |
| ACCESSIBILITY                   | 82%         | 81%         | 92%         | 81%         | 77%         | 62%         | 55%         | 35%         | 28%         | 42%        | 32%                 | 42%        | 38%        | 58%        | 42%       |                | 35%              | 35%         | 38%     | 36%     |         | 54%        |
| USE & DEMAND                    | 65%         | 42%         | 53%         | 42%         | 24%         | 53%         | 55%         | 37%         | 35%         | 27%        | 30%                 | 15%        | 8%         | 5%         | 19%       |                |                  | 12%         | 12%     | 15%     |         | 5%         |
| ENVIRONMENT QUALITY             | 95%         | 62%         | 77%         | 62%         | 35%         | 77%         | 81%         | 54%         | 51%         | 39%        | 44%                 | 23%        | 12%        | 12%        | 23%       | 15%            | 17%              | 18%         | 15%     | 12%     | 15%     | 8%         |
| FACILITIES                      |             |             |             |             |             |             |             |             |             |            |                     |            |            |            |           |                |                  |             |         |         |         |            |
| MAINTENANCE                     | 75%         | 77%         | 73%         | 59%         | 77%         | 69%         | 52%         | 73%         | 58%         | 51%        | 47%                 | 65%        | 58%        | 46%        | 62%       |                | 48%              | 35%         | 46%     | 37%     |         | 27%        |
| SAFETY<br>MANAGEMENT            | 100%        | 30%         | 40%<br>70%  | 52%<br>50%  | 30%<br>60%  | 70%         | 30%<br>30%  | 50%<br>50%  | 30%<br>50%  | 50%<br>30% | 30%<br>30%          | 60%<br>50% | 50%<br>40% | 50%<br>50% | 0%<br>40% |                | 30%              | 30%         | 40%     | 4%      |         | 10%        |
| COMMUNITY                       | 00%         | 100%        | 70%         | 30%         | 00%         | 50%         | 30%         | 50%         | 50%         | 30%        | 30%                 | 50%        | 40%        | 50%        | 40%       | 30%            | 40%              | 20%         | 30%     | 40%     | 10%     | 10%        |
| INVOLVEMENT                     | 55%         | 100%        | 100%        | 63%         | 88%         | 50%         | 50%         | 50%         | 25%         | 13%        | 38%                 | 13%        | 0%         | 13%        | 13%       | 13%            | 13%              | 25%         | 13%     | 13%     | 25%     | 0%         |
| Overall Score                   | 81%         | 77%         | 77%         | 66%         | 66%         | 62%         | 55%         | 51%         | 43%         | 43%        | 37%                 | 37%        | 37%        | 35%        | 33%       | 31%            | 31%              | 30%         | 28%     | 25%     | 24%     | 24%        |
|                                 | Protect     |             |            |                     |            |            |            |           |                |                  |             |         |         |         |            |
|                                 | (High       | Low         | High       | Low                 | High       | High       | High       | Low       | High           | High             | Low         | High    | Low     | Low     | Low        |
| Overall Qualitative             | Quality/Hig |            | Quality/Hig         |            | quality/Lo | quality/Lo |           | quality/Lo     | quality/Lo       | Quality/Hig |         |         |         | Quality/Lo |
| Placement                       | h Value)    | h Value     | w Value    | h Value             | w Value    | w Value    | w Value    | w Value   | w Value        | w Value          | h Value     | w Value | w Value | w Value | w Value    |
|                                 |             |             |             |             |             |             |             |             |             |            |                     |            |            |            |           |                |                  |             |         |         |         |            |
|                                 |             |             |             |             |             |             |             |             |             |            | Three               |            |            |            |           |                |                  |             |         |         |         |            |
|                                 |             |             |             |             |             |             |             |             |             |            | Bridges             |            |            |            |           |                |                  |             |         |         |         |            |
|                                 | Southgate   |             | West        |             | Willoughb   |             |             | lfield      | Gainsboro   |            | (Jubilee            | Bewbush    |            | Breezehur  |           | Knepp          | Furnace          |             | Gossops |         |         |            |
| Pitch usage summary             | Park        | Goffs       | Green       |             |             | wer         | Lane        | Green       |             | Northgate  |                     | the Green  |            |            | Strip     | Close          | Green            | Loppets     | Green   |         |         | Rathlin    |
| Football usage<br>Cricket Usage | 81%         | 77%         | 77%         | 66%         | 66%         | 62%         | 55%         | 51%         | 43%         | 43%        | 37%                 | 37%        | 37%        | 35%        | 33%       | 31%            | 31%              | 30%         | 28%     | 25%     | 24%     | 24%        |
| Cilcker Usage                   |             |             |             |             |             |             |             |             |             |            |                     |            |            |            |           |                |                  |             |         |         |         |            |