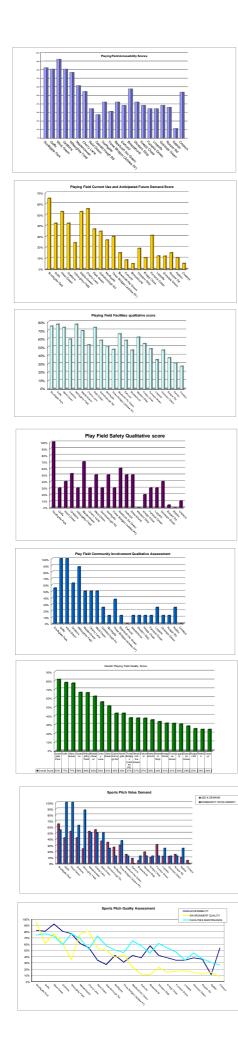

| ACCECCION ITY (400)                                 | Bewbush the Gr | eBreezehurst  | Cherry Lan   | eCreasys | Ewhurst    | Furnace Green | Gainsborough Rd | Goffs | Gossops Gre | Grattons   | Ifield Green | Knepp Close  | Loppets    | Maidenbo | Northgate      | Rathlin    | Rusper Rd | Southgate Park |
|-----------------------------------------------------|----------------|---------------|--------------|----------|------------|---------------|-----------------|-------|-------------|------------|--------------|--------------|------------|----------|----------------|------------|-----------|----------------|
| ACCESSIBILITY (130)<br>Main Entrance                | 10             | 0 1           | 0            | 5 10     | 10         | 10            | 1               | 10    | 5           | 10         | 10           | 5            | 5          | 1(       | 10             | 2          | ) 5       | 10             |
| Sub/side Entrance                                   | (              | 0             | 5 1          | 0 0      | 10         | 0             | (               | 10    | C           | 5          | (            | ) (          | 5          | 4        | 5 6            | 5          | ) (       | 10             |
| Bus Links                                           | 10             | 0 1           | 0 :          | 5 10     | 10         | 5             | ŧ               | 10    |             |            | 5            | 5            | 5          |          | 10             | ) :        | 5 5       | 10             |
| Paths<br>Walking routes condition                   | (              | 0             | 0            |          | 0          | 0 0           | (               | 10    | 0           |            | (            |              | 0 0        | 4        | 5 (            |            | 5 (       | 10             |
| Cycles                                              |                | 5             | 0 1          | 0 0      | 0          |               | (               | 5     | 0           |            | Č            |              | 0 0        |          |                |            |           |                |
| Cycle Storage                                       | (              | 0 1           |              | 5 10     |            | 0 0           | (               | C     | 10          |            | 0            | 10           | 0 0        | (        | 0 0            | 0          | 0 0       | 0              |
| Car Park Access                                     |                |               |              | 5 10     |            | 10            |                 | 10    |             |            | 5            | 10           |            |          |                | 5          | ) (       | 10             |
| Car Park Spaces<br>Car Park Surface                 | 10             | 5 10          |              |          | 10         | 10            | 10              | 10    | 10          |            | 5            | 10           | 5 10       |          |                | 5 1        | 0 10      |                |
| Disabled Parking                                    | 10             |               |              |          | 0          |               | (               | 10    |             |            | 10           |              | 10         |          |                |            |           |                |
| Options for general/local use<br>Options for unique | (              |               |              | 5 (      |            | 5             | (               |       |             |            |              | 6            | 0          |          | 5 10           | 0          |           | 5              |
| Options for unique                                  |                |               |              |          |            |               |                 |       |             |            |              |              |            |          |                |            |           |                |
| purpose/specific use                                | 429            | 6 58%         | 0 1<br>6 55% | 6 54%    | 38%        | 35%           | 28%             | 10    | 38%         | 10         | 35%          | 38%          | 35%        | 62%      | 6 42%          | 6 129      | 36%       | 10<br>82%      |
| USE & DEMAND (130)                                  | 427            | 6 567         | 6 337        | · 34%    | 30%        | 35%           | 207             | 01%   | 36%         | 01%        | 35%          | 30%          | 33%        | 62%      | 42%            | a 127      | . 36%     | 02%            |
| Walking/jogging and Dog                             |                |               |              |          |            |               |                 |       |             |            |              |              |            |          |                |            |           |                |
| walking route options                               | (              | 0 1           | 0 1          |          | 0          | 0 0           | 1               | 10    | C           | 10         | 5            |              | 0 0        | (        | 0 5            | 5 1        | ) (       | 10             |
| Informal Recreation<br>Play areas                   |                | 5             | 0 1          | 0 0      | 0          | 1             | 10              | 10    | 5           |            | 10           |              | 1          |          |                | 5 1        |           | 10             |
| Footfall                                            | i              | 0             | 0            | 5 (      | 1          | 5             |                 | 10    |             |            | 4            |              | 10         |          |                |            |           | 10             |
| Directional interpretational                        |                |               |              |          |            |               |                 |       |             |            |              |              |            |          |                |            |           |                |
| signage                                             | (              | 0             | 0 1          | 0 (      | C          | 0 0           | (               | 10    | 0           | 5          | (            | 0            | 0          | (        | ) (            | 0          | ) (       | 1              |
| site identitiy<br>future General Use                |                | 5             | 0 :<br>5 1   |          | 0          | 0             |                 | 10    |             |            |              |              | 0 0        |          |                |            |           | 10             |
| Diversity of use                                    |                | 0             | 0 1          |          | 0          | 1             |                 | 10    |             |            |              |              |            |          |                | íl i       | Ś.        | 10             |
| Football Senior                                     | n/a            |               | 1            | 5 (      |            | 10            |                 |       | C           | 5          | 5            | 5            | n/a        |          | 5 5            | 5 n/a      |           | 5              |
| Football Junior                                     | n/a            | n/a           |              | 5        |            | n/a           |                 |       | n/a         |            | n/a          | n/a          | 5          | 1        |                | 5 n/a      | (         | 5              |
| Football Mini<br>Football Girls                     | n/a<br>n/a     | n/a<br>n/a    | n/a          | 1        | n/a<br>n/a | n/a<br>n/a    | 9               | 1     |             |            | n/a<br>n/a   | n/a<br>n/a   | n/a<br>n/a | n/a      | n/a            | n/a<br>n/a |           | 3              |
| Cricket Senior                                      | 184            | n/a<br>5 n/a  | n/a<br>1     | 0        | n/a<br>n/a | n/a<br>n/a    | 10              |       | n/a<br>n/a  | n/a<br>n/a |              | n/a<br>) n/a | n/a<br>n/a | 10       | 5 n/a<br>D n/a | n/a<br>n/a | 0         | 10             |
| Cricket Junior                                      |                | 5 n/a         | 11           |          | n/a        | n/a           | 10              |       | n/a         | n/a        | 10           | n/a          | n/a        | 10       | ) n/a          | n/a        | 1 0       | 5              |
| Rugby Senior                                        | n/a            | n/a           | n/a          |          | n/a        | n/a           | (               |       | n/a         |            | n/a          | n/a          |            | n/a      | a n/a          |            |           |                |
|                                                     | n/a<br>n/a     | n/a<br>n/a    | n/a          | -        |            | n/a<br>n/a    | (               |       | n/a<br>n/a  |            | n/a<br>n/a   |              |            |          |                |            |           |                |
| Croquet                                             | n/a            | n/a<br>n/a    | n/a          | 5        | n/a<br>n/a | n/a<br>n/a    |                 | 1     | n/a         |            | n/a          |              |            |          |                |            |           | b<br>v         |
| Tennis                                              | n/a            | n/a           | 1            | 0        |            | n/a           | (               |       | n/a         | n/a        | n/a          | n/a          | n/a        | n/a      | a n/a          |            | a (       | 6              |
| Pitch and Putt                                      | n/a            | n/a           |              |          |            |               | (               |       | n/a         | n/a        | n/a          | n/a          | n/a        | n/a      | a n/a          | a n/a      | a (       | x              |
| ENVIRONMENT QUALITY                                 | 15%            | 6 59          | 6 819        | 6 8%     | 12%        | 21%           | 51%             | 62%   | 12%         | 62%        | 54%          | 15%          | 18%        | 73%      | <b>39</b> %    | 6 15%      | 15%       | 95%            |
| (110)                                               |                |               |              |          |            |               |                 |       |             |            |              |              |            |          |                |            |           |                |
| Habitat Character                                   | (              | 0             | 0 :          | 5 (      | 0          | C             | (               | 5     | C           | 10         | (            | 0            | 5          | 6        | 5 (            | ) :        | 5 5       | 6              |
| Conservation                                        | (              | 0             | 0 :          | 5 (      | 0          | 0 0           | (               | 10    | 0           | 10         | 5            | i (          | 0 0        | 5        | 5 5            | 5 :        | 5 (       | 5              |
| Landscape identification and                        |                |               |              |          |            |               |                 |       |             |            |              |              |            |          |                |            |           |                |
| management<br>Landscape Character                   |                |               | 0 1          |          | 0          |               | (               | 10 10 | 0           | 10         |              |              | 0 0        |          |                |            |           | 8              |
| Planting                                            |                | 5             | 0            | 5 (      | C          | o c           | (               | 10    | C           | 5          | (            | i i          | 0 0        | 5        | 5 0            |            |           |                |
| Shade, Exposure                                     |                | 0             | 0 1          |          |            | 5             | 1(              |       |             |            |              | i (          | ) 5        |          | 10             |            |           |                |
| Hedges                                              | n/a            | 0 1           | 5 1          |          | 10         |               | 1               | 10    |             |            | 10           |              | 5          |          |                |            |           |                |
| Hedge Maintenance<br>Trees                          | IVA            | 5             | 5            | 5 5      | 10         | 5             | 10              | 10    | 5           | 10         | 10           | 4            | 10         | 10       | 5 5            | 5          | 5 10      |                |
| Tree Diversity                                      |                | 5             | 5            | 5 5      | 5          | 6 C           | ł               | 10    | 5           | 10         | 5            | 6            | 10         | 6        | 5 5            | 5 1        |           | 5              |
| Sepciment or protected Trees                        | (              | 0             | 0            | 5 (      | 10         | 0 0           | ł               | 10    | 5           | 10         | 5            | 5            | 5          | (        | 0 5            | 5 :        | 5 (       | 10             |
| FACILITIES MAINTENANCE                              | 14%            | 6 239         | 6 55%        | 6 27%    | 45%        | 23%           | 41%             | 95%   | 14%         | 77%        | 41%          | 27%          | 41%        | 41%      | <b>50</b> %    | 59%        | 14%       | 77%            |
| (130)                                               |                |               |              |          |            |               |                 |       |             |            |              |              |            |          |                |            |           |                |
| Vandalism                                           | (              | 0             | 5            | 5 5      | 10         | 5             | 1(              |       | 5           | 5          | 4            | 5            | 5          | 4        | 5 5            | 5 :        | 5 10      | 5              |
| Litter                                              | (              | 0 :           | 5            | 5 5      | 5          | 5 5           | ŧ               | 10    | 5           | 5          | 5            | 5            | 5          | 4        | 5 5            | 5          | ) (       | 5              |
| Litter Bins<br>Noise                                |                | 5             | 0 1          | 1 (      | 10         | 1             | 10              | 10    | 0           |            | 10           |              | 5          | 10       |                | 5          | 5 5       | 10             |
| Dog Poop                                            |                | 5             | 5            | 5 (      | 5          | 5             | 1               | 10    |             |            | 4            |              | 5          |          | 5 5            | 5          | 5 1       |                |
| Dog Poop Bins                                       | 10             |               | 0            | 1 0      |            | 5             | Ę               |       |             |            |              |              |            |          |                |            |           |                |
| Fencing<br>Site Protection                          | 10             |               |              | 0 10     |            |               | 10              |       |             |            | 10           |              |            |          | 0 10           |            |           |                |
| Site Protection<br>Seating provision and            | 10             | 1             |              | 5 10     | 10         | ) 5           | 10              | 10    | 10          | 5          | 10           | 10           | 5          | :        | 10             | 1          | 10 10     | 10             |
| condition                                           | 10             | 0             | 0            | 1 0      | c          | 1             | 0               | 10    | c           | 1          | 10           | ) (          | 0          | 6        | 5 1            | 1          | 0 0       | 6              |
| Seating spread                                      | 10             | 0             | 0            | 5 (      | 5          | 6 C           | (               |       |             | 5          | 10           | 0            | 0 0        |          | 5 (            | 0          |           | 10             |
| Toilets                                             | 10             | 5 1           | 5 1          | 5 (      | 5          | 5             | 10              | 10    | 5           | 5          | 5            | 6            | 0          |          | 5 5            | 5          |           |                |
| Pavilions and changing<br>Changing provision        | 10             |               | 0 1          | 5 7      | 5          | 10            | 10              |       | 5           | 10         |              | -            | 0          |          |                | 6          | 5 7       | 5              |
|                                                     | 65%            |               |              | 6 27%    | 58%        | 48%           | 58%             | 77%   | 46%         |            |              | 54%          |            |          |                | 6 319      | 37%       | 75%            |
| SAFETY (50)                                         |                |               |              |          |            |               |                 |       |             |            |              |              |            |          |                |            |           |                |
| Visibility or entrapment points                     | 10             |               |              | 0 5      | 10         | 5             | -               | 0     | 10          | 1          | 5            |              | 5          |          | 5 5            | 5          |           | 10             |
| Feeling of Security                                 | 10             |               | 0            | 5 (      | 10         | 5             |                 | 6     | 10          |            | 10           |              | 5          | 10       |                |            |           | 10             |
| Lighting<br>CCTV                                    |                | D I           | 5            | 0 (      | 0          |               | 0               | 0     | 0           |            | Č            |              | 0 0        |          |                | 5          |           | 10             |
| Patrols                                             | (              |               |              |          |            |               |                 |       |             |            |              |              |            |          |                |            |           |                |
| MANAGEMENT (SA)                                     | 60%            | 6 50%         | 6 30%        | 6 10%    | 50%        | 30%           | 30%             | 30%   | 40%         | 52%        | 50%          | 20%          | 30%        | 70%      | 50%            | 6 09       | 4%        | 100%           |
| MANAGEMENT (50)<br>Management Plans                 |                |               | 0            |          |            |               |                 | 10    |             |            |              |              | 0          |          |                |            |           | 10             |
| Maintenance schedules                               |                |               | 5            | 5 5      | 5          | 5 5           | 10              |       | 5           | 5          | 6            |              | 5          |          | 5 5            | 5          | 5 10      |                |
| Budget and funding per ha                           | 10             | 0 1           |              | 5 (      | 10         | 10            | ţ               | 10    | 5           | 10         | 10           | ) 6          | 5          |          |                | 5          | 10        | 6              |
| Marketing                                           | (              |               |              | 0 (      | 0          | 0 0           |                 | 10    |             |            | 5            | 0            | 0 0        |          | 0 (            | 5          |           |                |
| Buildings and Pavilions                             | 10             | 0 11<br>6 50% | 0<br>6 30%   | 5 (      | 40%        | 40%           | 10              | 10    |             | 10<br>50%  | 50%          | 30%          | 20%        | 10       |                |            |           | 5<br>66%       |
| COMMUNITY                                           | 507            | v 507         | 307          | 10%      | 40%        | 40%           | 507             | 100%  | 30%         | 30%        | 30%          | 30%          | 20%        | 30%      | 30%            | 107        | 40%       | 36%            |
| INVOLVEMENT (40)                                    |                | <u> </u>      |              |          |            |               |                 |       |             |            |              |              |            |          |                |            |           |                |
|                                                     |                |               |              |          |            |               |                 |       |             |            |              |              |            |          |                |            |           |                |
| Friends Group or users group                        | 0              | 0             | 0            | 5 (      | 0          | 0             | 0               | 10    | 0           | 5          | 10           | 0            | 0 0        | 1        | 5 (            |            |           | 6              |
| Events<br>Volunteers                                |                |               | 0            | 5 7      | 0          |               |                 | 10    |             |            | 6            |              | 0 5        |          |                | 5          | 5 0       | 10             |
| Reflects User/Community                             | l `            | · · · · ·     | 1            | Ì        |            |               | Ì               |       |             |            |              |              |            |          |                | 1          | ` ``      |                |
| Needs                                               |                | 5             | 5 :          | 5 (      | 0          | 5             |                 | 10    | 5           | 10         | 5            | 5            | 5          | 10       | ) <u></u>      | 5 :        | 5 5       | 5              |
|                                                     | 139            | 6 139         | 6 50%        | 6 0%     | 0%         | 13%           | 25%             | 100%  | 13%         | 63%        | 50%          | 13%          | 25%        | 50%      | 6 13%          | 6 25%      | 13%       | 55%            |
| Overall Score number                                | 235            | 5 22          | 1 35         | 4 155    | 236        | 199           | 272             | 495   | 180         | 423        | 325          | 200          | 193        | 390      | 272            | 2 15       | 157       | 517            |
| Overall Score number<br>Overall Score               | 379            | 6 359         | 6 55%        | 6 24%    |            | 31%           |                 | 77%   | 28%         |            | 51%          | 31%          | 30%        |          | 6 43%          | 6 249      |           | 517<br>81%     |
|                                                     |                |               | -            |          |            |               |                 |       | -           |            | -            |              | -          | -        |                | -          |           |                |

|                                 |             |             |             |             |             |             |             |             |             |            | Three               |            |            |            |           |                |                  |             |         |         |         |            |
|---------------------------------|-------------|-------------|-------------|-------------|-------------|-------------|-------------|-------------|-------------|------------|---------------------|------------|------------|------------|-----------|----------------|------------------|-------------|---------|---------|---------|------------|
|                                 | Southgate   |             | West        |             | Willoughb   |             | <b>O</b> 1  | lfield      | Gainsboro   |            | Bridges<br>(Jubilee | Bewbush    |            | Breezehur  |           | M              | <b>F</b>         |             | Gossops |         |         |            |
|                                 |             | Goffs       |             | Grattons    |             | wer         | Lane        | Green       |             | Northgate  |                     | the Green  |            |            | Strip     | Knepp<br>Close | Furnace<br>Green | Loppets     |         | Rd      | Rathlin | Creasvs    |
| ACCESSIBILITY                   | 82%         | 81%         | 92%         | 81%         | 77%         | 62%         | 55%         | 35%         | 28%         | 42%        | 32%                 | 42%        | 38%        | 58%        | 42%       |                | 35%              | 35%         | 38%     | 36%     |         | 54%        |
| USE & DEMAND                    | 65%         | 42%         | 53%         | 42%         | 24%         | 53%         | 55%         | 37%         | 35%         | 27%        | 30%                 | 15%        | 8%         | 5%         | 19%       |                |                  | 12%         | 12%     | 15%     |         | 5%         |
| ENVIRONMENT QUALITY             | 95%         | 62%         | 77%         | 62%         | 35%         | 77%         | 81%         | 54%         | 51%         | 39%        | 44%                 | 23%        | 12%        | 12%        | 23%       | 15%            | 17%              | 18%         | 15%     | 12%     | 15%     | 8%         |
| FACILITIES                      |             |             |             |             |             |             |             |             |             |            |                     |            |            |            |           |                |                  |             |         |         |         |            |
| MAINTENANCE                     | 75%         | 77%         | 73%         | 59%         | 77%         | 69%         | 52%         | 73%         | 58%         | 51%        | 47%                 | 65%        | 58%        | 46%        | 62%       |                | 48%              | 35%         | 46%     | 37%     |         | 27%        |
| SAFETY<br>MANAGEMENT            | 100%        | 30%         | 40%<br>70%  | 52%<br>50%  | 30%<br>60%  | 70%         | 30%<br>30%  | 50%<br>50%  | 30%<br>50%  | 50%<br>30% | 30%<br>30%          | 60%<br>50% | 50%<br>40% | 50%<br>50% | 0%<br>40% |                | 30%              | 30%         | 40%     | 4%      |         | 10%        |
| COMMUNITY                       | 00%         | 100%        | 70%         | 30%         | 00%         | 50%         | 30%         | 50%         | 50%         | 30%        | 30%                 | 50%        | 40%        | 50%        | 40%       | 30%            | 40%              | 20%         | 30%     | 40%     | 10%     | 10%        |
| INVOLVEMENT                     | 55%         | 100%        | 100%        | 63%         | 88%         | 50%         | 50%         | 50%         | 25%         | 13%        | 38%                 | 13%        | 0%         | 13%        | 13%       | 13%            | 13%              | 25%         | 13%     | 13%     | 25%     | 0%         |
| Overall Score                   | 81%         | 77%         | 77%         | 66%         | 66%         | 62%         | 55%         | 51%         | 43%         | 43%        | 37%                 | 37%        | 37%        | 35%        | 33%       | 31%            | 31%              | 30%         | 28%     | 25%     | 24%     | 24%        |
|                                 | Protect     |             |            |                     |            |            |            |           |                |                  |             |         |         |         |            |
|                                 | (High       | Low         | High       | Low                 | High       | High       | High       | Low       | High           | High             | Low         | High    | Low     | Low     | Low        |
| Overall Qualitative             | Quality/Hig |            | Quality/Hig         |            | quality/Lo | quality/Lo |           | quality/Lo     | quality/Lo       | Quality/Hig |         |         |         | Quality/Lo |
| Placement                       | h Value)    | h Value     | w Value    | h Value             | w Value    | w Value    | w Value    | w Value   | w Value        | w Value          | h Value     | w Value | w Value | w Value | w Value    |
|                                 |             |             |             |             |             |             |             |             |             |            |                     |            |            |            |           |                |                  |             |         |         |         |            |
|                                 |             |             |             |             |             |             |             |             |             |            | Three               |            |            |            |           |                |                  |             |         |         |         |            |
|                                 |             |             |             |             |             |             |             |             |             |            | Bridges             |            |            |            |           |                |                  |             |         |         |         |            |
|                                 | Southgate   |             | West        |             | Willoughb   |             |             | lfield      | Gainsboro   |            | (Jubilee            | Bewbush    |            | Breezehur  |           | Knepp          | Furnace          |             | Gossops |         |         |            |
| Pitch usage summary             | Park        | Goffs       | Green       |             |             | wer         | Lane        | Green       |             | Northgate  |                     | the Green  |            |            | Strip     | Close          | Green            | Loppets     | Green   |         |         | Rathlin    |
| Football usage<br>Cricket Usage | 81%         | 77%         | 77%         | 66%         | 66%         | 62%         | 55%         | 51%         | 43%         | 43%        | 37%                 | 37%        | 37%        | 35%        | 33%       | 31%            | 31%              | 30%         | 28%     | 25%     | 24%     | 24%        |
| Cilcker Usage                   |             |             |             |             |             |             |             |             |             |            |                     |            |            |            |           |                |                  |             |         |         |         |            |