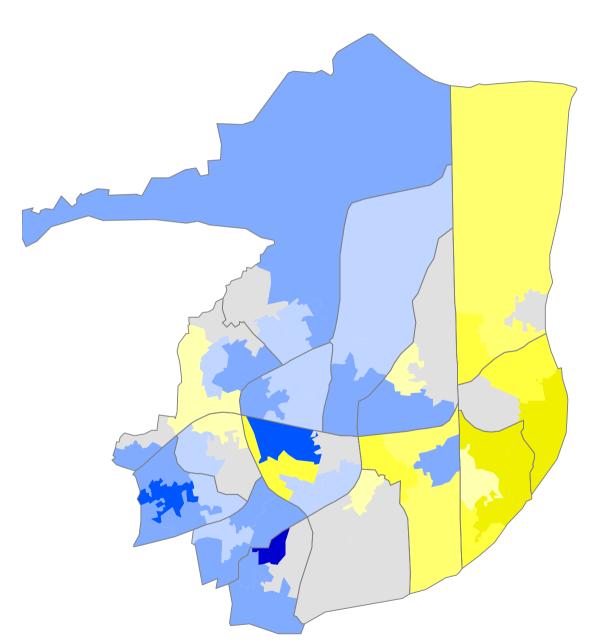

Flood Zones, Amenity Green Space and Ancient Woodland in Crawley



Gatwick Airport Noise contours 2011 (Gatwick Airport Limited Draft Masterplan October 2011)



## **Gatwick Airport Noise contours 2030 (two runways)**



(Source: Gatwick Airport Limited Draft Masterplan October 2011)

## Accession Modelling 2010. Crawley AM peak hour accessibility to the town centre using public transport



Reproduced from or based upon 2009 Ordnance Survey mapping with permission of the Controller of HMSO © Crown Copyright reserved. Unauthorised reproduction intringes crown copyright and may lead to prosecution or civil proceedings. West Sussex County Council License No. 100023447

Crawley public transport access Mon 7-9am - Oct 2010 1:38.000



## **Indices of Multiple Deprivation. Crawley 2010**