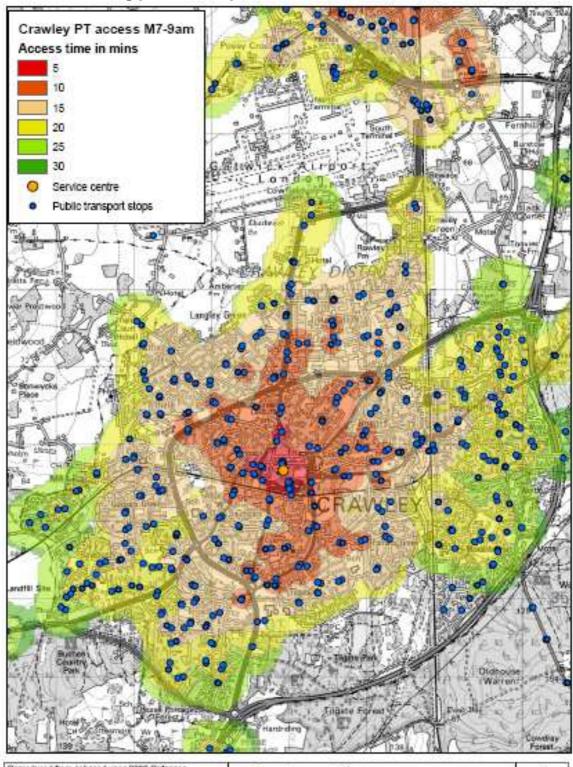

## Accession Modelling 2010. Crawley AM peak hour accessibility to the town centre using public transport

Reproduced from or based upon 2009 Ordnance Survey mapping with permission of the Controller of HMSO © Crown Copyright reserved. Unauthorised reproduction intringes crown copyright and may lead to prosecution or civil proceedings. West Sussex County Council License No. 100023447

Crawley public transport access Mon 7-9am - Oct 2010 1:38.000