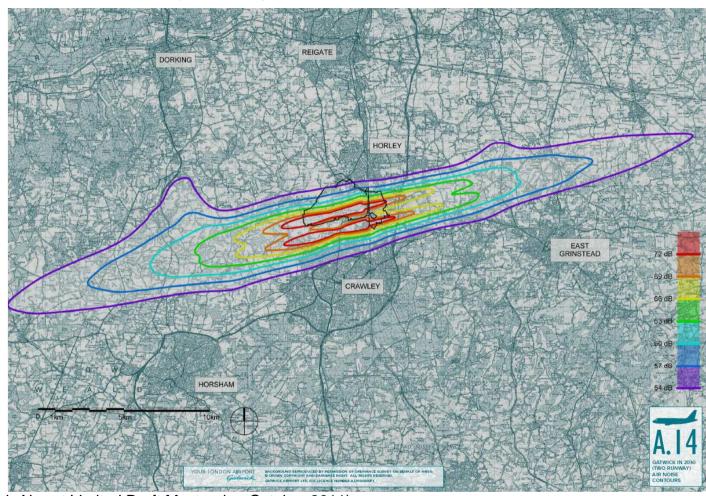

## **Gatwick Airport Noise contours 2030 (two runways)**

(Source: Gatwick Airport Limited Draft Masterplan October 2011)