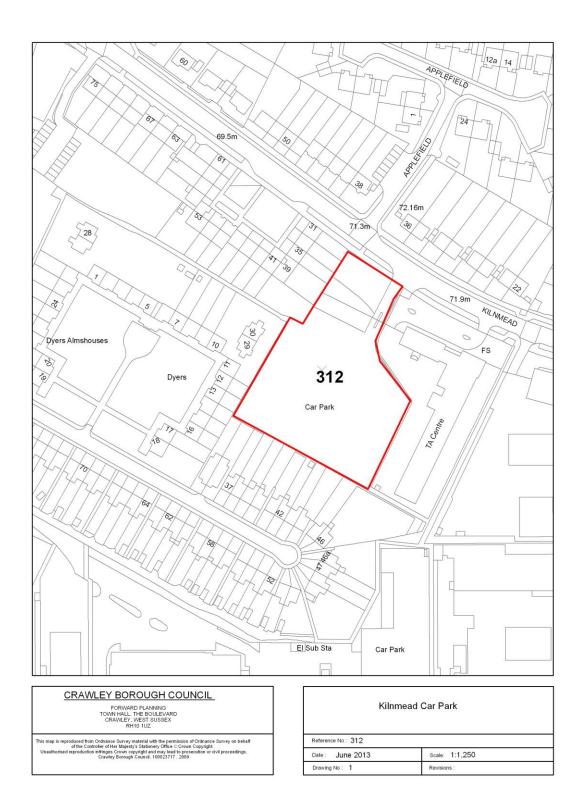

|  |  |  |
| Sun                              | nmar   | у<br>У       | I     |                                                                                                                                                                                                                                                                                                                                                                                                                                                                                                                                                                       |       |       | uitable<br>com |       |       |        |       |         |       |       |       | l be                                       |  |  |  |



| Site                                                 | erenc                  | e      | 312 <b>Neighbourhood</b> Northgate |                                                                                                                                                                                                                                                                                                                                                                                                                                                     |