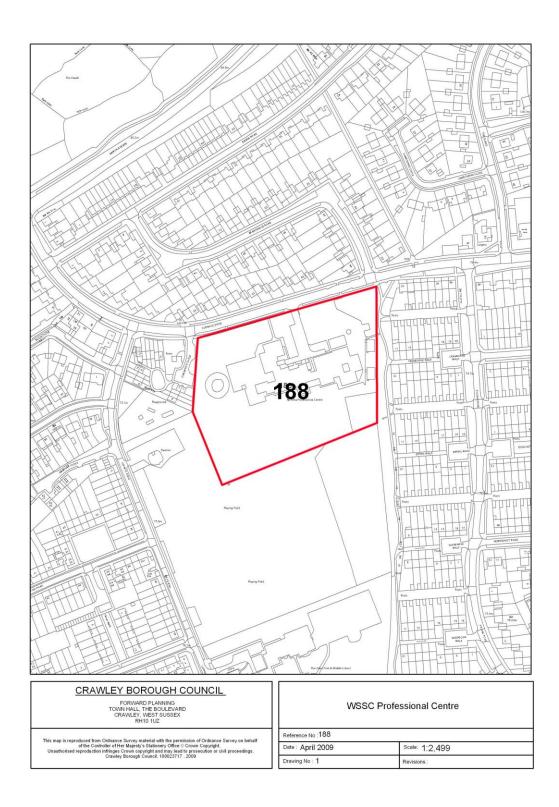

| Site Reference                   |                                                                                                                                                                                                                                                                                                                                                                                                                                                                                                                                                                                                                                                   | 1                                                                                                                                                                                                                                                                                                                                                                                                                                                                                                                                                                                                                                                                                                                                                                                                                                                                                                                                                                                                                                                                                                                                                                                                                                                                                                                                                                                                                                                                                                                                                                                                                                                                                                                                                                                                                                                                                                                                                                                                   | 88          |        | Ne     | ighb   | ourho | bod    |        | Furn   | ace C | Green                         | I     |
|----------------------------------|---------------------------------------------------------------------------------------------------------------------------------------------------------------------------------------------------------------------------------------------------------------------------------------------------------------------------------------------------------------------------------------------------------------------------------------------------------------------------------------------------------------------------------------------------------------------------------------------------------------------------------------------------|-----------------------------------------------------------------------------------------------------------------------------------------------------------------------------------------------------------------------------------------------------------------------------------------------------------------------------------------------------------------------------------------------------------------------------------------------------------------------------------------------------------------------------------------------------------------------------------------------------------------------------------------------------------------------------------------------------------------------------------------------------------------------------------------------------------------------------------------------------------------------------------------------------------------------------------------------------------------------------------------------------------------------------------------------------------------------------------------------------------------------------------------------------------------------------------------------------------------------------------------------------------------------------------------------------------------------------------------------------------------------------------------------------------------------------------------------------------------------------------------------------------------------------------------------------------------------------------------------------------------------------------------------------------------------------------------------------------------------------------------------------------------------------------------------------------------------------------------------------------------------------------------------------------------------------------------------------------------------------------------------------|-------------|--------|--------|--------|-------|--------|--------|--------|-------|-------------------------------|-------|
| Site Name /<br>Address           | <ul> <li>Yes – An outline planning application for 76 dwellings we submitted in June 2010 and approved in December 20 (CR/2010/0248/OUT). The previous flooding concerns of the Environment Agency have been addressed by a condition delaying construction until attenuation works are completed Tilgate Dam. These works have been completed and a planning application to approve the reserve matters was submitted in N 2012 and approved in October 2012.</li> <li>Yes – The site is currently under construction.</li> <li>Yes – The land owners have commenced works on the significant of the site is which are well underway.</li> </ul> |                                                                                                                                                                                                                                                                                                                                                                                                                                                                                                                                                                                                                                                                                                                                                                                                                                                                                                                                                                                                                                                                                                                                                                                                                                                                                                                                                                                                                                                                                                                                                                                                                                                                                                                                                                                                                                                                                                                                                                                                     |             |        |        |        |       |        |        |        |       |                               |       |
| Existing Land<br>Use (s)         |                                                                                                                                                                                                                                                                                                                                                                                                                                                                                                                                                                                                                                                   | Previously developed land and buildings. The site was formerly VSCC educational centre.         CR/2012/0253/ARM       Gross Dwellings       76         29/10/2015       Demolitions       -         PDL/Greenfield       Net Dwellings       76         2.3       Current Density       -         Yes – An outline planning application for 76 dwellings wubmitted in June 2010 and approved in December 20 CR/2010/0248/OUT). The previous flooding concerns of invironment Agency have been addressed by a conditionation works are completed and a plann pplication to approve the reserve matters was submitted in M 012 and approved in October 2012.         Yes – The site is currently under construction.       Yes – The land owners have commenced works on the state                                                                                                                                                                                                                                                                                                                                                                                                                                                                                                                                                                                                                                                                                                                                                                                                                                                                                                                                                                                                                                                                                                                                                                                                                   |             |        |        |        |       |        |        |        |       | rly a                         |       |
| PA Number                        | CR                                                                                                                                                                                                                                                                                                                                                                                                                                                                                                                                                                                                                                                | CR/2012/0253/ARM       Dwellings       76         29/10/2015       Demolitions       -         PDL/Greenfield       Net Dwellings       76         2.3       Current<br>Density       -         Yes – An outline planning application for 76 dwellings v<br>submitted in June 2010 and approved in December 20                                                                                                                                                                                                                                                                                                                                                                                                                                                                                                                                                                                                                                                                                                                                                                                                                                                                                                                                                                                                                                                                                                                                                                                                                                                                                                                                                                                                                                                                                                                                                                                                                                                                                      |             |        |        |        |       |        |        |        |       |                               |       |
| Lapse Date                       |                                                                                                                                                                                                                                                                                                                                                                                                                                                                                                                                                                                                                                                   | Dwellings       29/10/2015     Demolitions       PDL/Greenfield     Net Dwellings       2.3     Current<br>Density       Yes – An outline planning application for 76 dwellings w<br>submitted in June 2010 and approved in December 20<br>(CR/2010/0248/OUT). The previous flooding concerns of th |             |        |        |        |       |        |        |        |       |                               |       |
| PDL / Greenfield                 | F                                                                                                                                                                                                                                                                                                                                                                                                                                                                                                                                                                                                                                                 | PDL/Greenfield       Net Dwellings       76         2.3       Current<br>Density       -         Yes – An outline planning application for 76 dwellings we submitted in June 2010 and approved in December 20                                                                                                                                                                                                                                                                                                                                                                                                                                                                                                                                                                                                                                                                                                                                                                                                                                                                                                                                                                                                                                                                                                                                                                                                                                                                                                                                                                                                                                                                                                                                                                                                                                                                                                                                                                                       |             |        |        |        |       |        |        |        |       |                               |       |
| Site Area<br>(Gross hectares)    | ) 2.3 Density -<br>Yes – An outline planning application for 76 dwellings w                                                                                                                                                                                                                                                                                                                                                                                                                                                                                                                                                                       |                                                                                                                                                                                                                                                                                                                                                                                                                                                                                                                                                                                                                                                                                                                                                                                                                                                                                                                                                                                                                                                                                                                                                                                                                                                                                                                                                                                                                                                                                                                                                                                                                                                                                                                                                                                                                                                                                                                                                                                                     |             |        |        |        |       |        |        |        |       |                               |       |
|                                  | Signal       2.3       Current<br>Density       -         Yes – An outline planning application for 76 dwellings was<br>submitted in June 2010 and approved in December 2010<br>(CR/2010/0248/OUT). The previous flooding concerns of the<br>Environment Agency have been addressed by a condition<br>delaying construction until attenuation works are completed a<br>Tilgate Dam. These works have been completed and a planning<br>application to approve the reserve matters was submitted in May<br>2012 and approved in October 2012.                                                                                                       |                                                                                                                                                                                                                                                                                                                                                                                                                                                                                                                                                                                                                                                                                                                                                                                                                                                                                                                                                                                                                                                                                                                                                                                                                                                                                                                                                                                                                                                                                                                                                                                                                                                                                                                                                                                                                                                                                                                                                                                                     |             |        |        |        |       |        |        |        |       | the<br>lition<br>d at<br>ning |       |
| Site Availability                |                                                                                                                                                                                                                                                                                                                                                                                                                                                                                                                                                                                                                                                   |                                                                                                                                                                                                                                                                                                                                                                                                                                                                                                                                                                                                                                                                                                                                                                                                                                                                                                                                                                                                                                                                                                                                                                                                                                                                                                                                                                                                                                                                                                                                                                                                                                                                                                                                                                                                                                                                                                                                                                                                     |             |        |        |        |       |        | ction. |        |       |                               |       |
| Site<br>Achievability            | whic                                                                                                                                                                                                                                                                                                                                                                                                                                                                                                                                                                                                                                              | ch are                                                                                                                                                                                                                                                                                                                                                                                                                                                                                                                                                                                                                                                                                                                                                                                                                                                                                                                                                                                                                                                                                                                                                                                                                                                                                                                                                                                                                                                                                                                                                                                                                                                                                                                                                                                                                                                                                                                                                                                              | well        | unde   | rway   |        |       | mme    | nced   | work   | s on  | the                           | site, |
| Action Required / Constraints    |                                                                                                                                                                                                                                                                                                                                                                                                                                                                                                                                                                                                                                                   |                                                                                                                                                                                                                                                                                                                                                                                                                                                                                                                                                                                                                                                                                                                                                                                                                                                                                                                                                                                                                                                                                                                                                                                                                                                                                                                                                                                                                                                                                                                                                                                                                                                                                                                                                                                                                                                                                                                                                                                                     | requ        | ired a | t this | stag   | e.    |        |        |        |       |                               |       |
| Phasing for Deve                 | lopm                                                                                                                                                                                                                                                                                                                                                                                                                                                                                                                                                                                                                                              | ent                                                                                                                                                                                                                                                                                                                                                                                                                                                                                                                                                                                                                                                                                                                                                                                                                                                                                                                                                                                                                                                                                                                                                                                                                                                                                                                                                                                                                                                                                                                                                                                                                                                                                                                                                                                                                                                                                                                                                                                                 | r           |        |        | r —    | r     | 1      | r      | r      | r –   | r                             |       |
| 12/13<br>13/14<br>14/15<br>15/16 | 14/15       15/16       15/16       15/16       15/16       16/17       16/17       17/18       17/19       22/23       22/23       23/24       23/26       25/26       25/28       26/27       28/20                                                                                                                                                                                                                                                                                                                                                                                                                                             |                                                                                                                                                                                                                                                                                                                                                                                                                                                                                                                                                                                                                                                                                                                                                                                                                                                                                                                                                                                                                                                                                                                                                                                                                                                                                                                                                                                                                                                                                                                                                                                                                                                                                                                                                                                                                                                                                                                                                                                                     |             |        |        |        |       |        |        |        |       | 28/29                         |       |
| 60 16                            |                                                                                                                                                                                                                                                                                                                                                                                                                                                                                                                                                                                                                                                   |                                                                                                                                                                                                                                                                                                                                                                                                                                                                                                                                                                                                                                                                                                                                                                                                                                                                                                                                                                                                                                                                                                                                                                                                                                                                                                                                                                                                                                                                                                                                                                                                                                                                                                                                                                                                                                                                                                                                                                                                     |             |        |        |        |       |        |        |        |       |                               |       |
| Summary                          | Tho                                                                                                                                                                                                                                                                                                                                                                                                                                                                                                                                                                                                                                               | site k                                                                                                                                                                                                                                                                                                                                                                                                                                                                                                                                                                                                                                                                                                                                                                                                                                                                                                                                                                                                                                                                                                                                                                                                                                                                                                                                                                                                                                                                                                                                                                                                                                                                                                                                                                                                                                                                                                                                                                                              | l<br>las co | omme   | encec  | l work | s and | d will | be de  | livere | ed by | 2014                          | /15   |