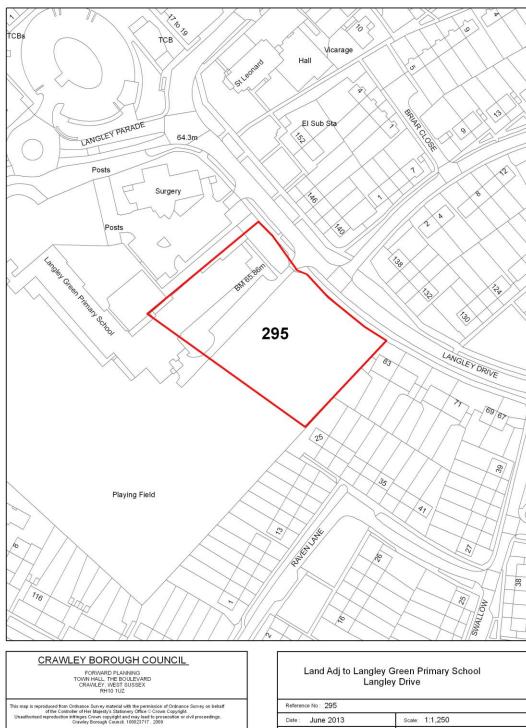

C) Local Plan Key Housing Allocations (Policy H2) (30+ units) ('Deliverable' Years 1-5, 2015/16 – 2019/20)

| Site        | Refe         | erenc         | e     |                                     | 1                                        | 97                                        |                                                       | Ne                                          | ighbo                                   | ourho                                    | bod                                  |                                   | We                                                          | est Gr | een |      |  |  |  |  |
|-------------|--------------|---------------|-------|-------------------------------------|------------------------------------------|-------------------------------------------|-------------------------------------------------------|---------------------------------------------|-----------------------------------------|------------------------------------------|--------------------------------------|-----------------------------------|-------------------------------------------------------------|--------|-----|------|--|--|--|--|
|             | Nan<br>Iress |               |       | Fair                                | field H                                  | louse                                     | e, We                                                 | st Gr                                       | een D                                   | Drive                                    |                                      |                                   |                                                             |        |     |      |  |  |  |  |
| Exis<br>Use | •            | Land          | b     | Vac                                 | ant si                                   | te for                                    | merly                                                 | OCCU                                        | pied                                    | by nu                                    | ırse's                               | acco                              | mmo                                                         | datior | ۱.  |      |  |  |  |  |
| PAI         | Num          | ber           |       | CR                                  | /2011                                    | /018                                      | 9/OU <sup>-</sup>                                     |                                             | Gross<br>Gwelli                         |                                          |                                      |                                   |                                                             | 93     |     |      |  |  |  |  |
| Lap         | se D         | ate           |       |                                     | 05/1                                     | 0/20 <sup>-</sup>                         | 14                                                    | ۵                                           | )emo                                    | lition                                   | S                                    |                                   |                                                             | -      |     |      |  |  |  |  |
| PDL         | . / Gr       | eenf          | ield  |                                     | F                                        | PDL                                       |                                                       | N                                           | let D                                   | wellir                                   | ngs                                  |                                   | 93<br>owing demolition of the<br>, and benefits from a      |        |     |      |  |  |  |  |
|             |              |               |       | exta<br>apai<br>purc<br>forw<br>Cou | nt o<br>rtmen<br>hase<br>ard v<br>ncil's | utline<br>ts (C<br>d by<br>vithin<br>Hous | plai<br>R/20 <sup>-1</sup><br>an F<br>the r<br>sing E | nning<br>11/01<br>RSL N<br>lext r<br>inabli | per<br>89/O<br>who a<br>nonito<br>ng Ma | missi<br>UT).<br>are c<br>oring<br>anage | on f<br>In Ja<br>ommi<br>year<br>er. | or th<br>nuary<br>itted<br>follov | ving demolition of th                                       |        |     |      |  |  |  |  |
| Site<br>Ach |              | bility        |       | has                                 | been                                     | purc                                      | e is s<br>haseo<br>sion s                             | d by a                                      | a RSL                                   | _ who                                    | are                                  | seeki                             | ng to                                                       |        |     |      |  |  |  |  |
| / Co        | nstra        | equi<br>aints |       |                                     |                                          | requ                                      | ired a                                                | t this                                      | stag                                    | e.                                       |                                      |                                   |                                                             |        |     |      |  |  |  |  |
| Pha         | sing         | for <b>E</b>  | Devel | opme                                | ent                                      |                                           |                                                       |                                             |                                         |                                          |                                      |                                   |                                                             |        |     |      |  |  |  |  |
| 12/13       | 13/14        | 14/15         | 15/16 | 16/17                               | 17/18                                    | 18/19                                     | 19/20                                                 | 20/21                                       | 21/22                                   | 22/23                                    | 23/24                                | 24/25                             | 24/25<br>25/26<br>25/26<br>26/27<br>26/27<br>27/28<br>28/29 |        |     |      |  |  |  |  |
|             |              |               | 93    |                                     |                                          |                                           |                                                       |                                             |                                         |                                          |                                      |                                   |                                                             |        |     |      |  |  |  |  |
| Sun         | nmar         | у             | 1     |                                     |                                          |                                           | nsider<br>d to b                                      |                                             |                                         |                                          |                                      |                                   |                                                             |        |     | able |  |  |  |  |