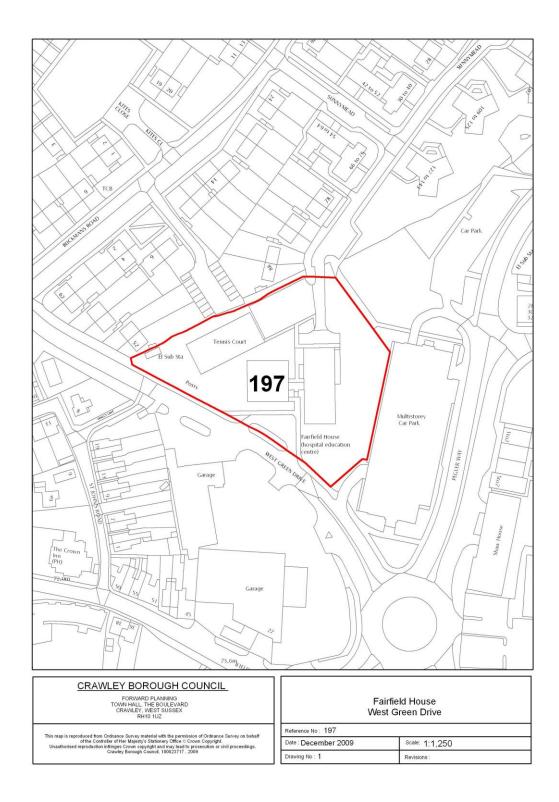

C) Local Plan Key Housing Allocations (Policy H2) (30+ units) ('Deliverable' Years 1-5, 2015/16 – 2019/20)

| Site        | Refe         | erenc         | e     |                                     | 1                                        | 97                                        |                                                       | Ne                                          | ighbo                                   | ourho                                    | bod                                  |                                   | We                                                          | est Gr | een |      |  |  |  |  |
|-------------|--------------|---------------|-------|-------------------------------------|------------------------------------------|-------------------------------------------|-------------------------------------------------------|---------------------------------------------|-----------------------------------------|------------------------------------------|--------------------------------------|-----------------------------------|-------------------------------------------------------------|--------|-----|------|--|--|--|--|
|             | Nan<br>Iress |               |       | Fair                                | field H                                  | louse                                     | e, We                                                 | st Gr                                       | een D                                   | Drive                                    |                                      |                                   |                                                             |        |     |      |  |  |  |  |
| Exis<br>Use | •            | Land          | b     | Vac                                 | ant si                                   | te for                                    | merly                                                 | OCCU                                        | pied                                    | by nu                                    | ırse's                               | acco                              | mmo                                                         | datior | ۱.  |      |  |  |  |  |
| PAI         | Num          | ber           |       | CR                                  | /2011                                    | /018                                      | 9/OU <sup>-</sup>                                     |                                             | Gross<br>Gwelli                         |                                          |                                      |                                   |                                                             | 93     |     |      |  |  |  |  |
| Lap         | se D         | ate           |       |                                     | 05/1                                     | 0/20 <sup>-</sup>                         | 14                                                    | ۵                                           | )emo                                    | lition                                   | S                                    |                                   |                                                             | -      |     |      |  |  |  |  |
| PDL         | . / Gr       | eenf          | ield  |                                     | F                                        | PDL                                       |                                                       | N                                           | let D                                   | wellir                                   | ngs                                  |                                   | 93<br>owing demolition of the<br>, and benefits from a      |        |     |      |  |  |  |  |
|             |              |               |       | exta<br>apai<br>purc<br>forw<br>Cou | nt o<br>rtmen<br>hase<br>ard v<br>ncil's | utline<br>ts (C<br>d by<br>vithin<br>Hous | plai<br>R/20 <sup>-1</sup><br>an F<br>the r<br>sing E | nning<br>11/01<br>RSL N<br>lext r<br>inabli | per<br>89/O<br>who a<br>nonito<br>ng Ma | missi<br>UT).<br>are c<br>oring<br>anage | on f<br>In Ja<br>ommi<br>year<br>er. | or th<br>nuary<br>itted<br>follov | ving demolition of th                                       |        |     |      |  |  |  |  |
| Site<br>Ach |              | bility        |       | has                                 | been                                     | purc                                      | e is s<br>haseo<br>sion s                             | d by a                                      | a RSL                                   | _ who                                    | are                                  | seeki                             | ng to                                                       |        |     |      |  |  |  |  |
| / Co        | nstra        | equi<br>aints |       |                                     |                                          | requ                                      | ired a                                                | t this                                      | stag                                    | e.                                       |                                      |                                   |                                                             |        |     |      |  |  |  |  |
| Pha         | sing         | for <b>E</b>  | Devel | opme                                | ent                                      |                                           |                                                       |                                             |                                         |                                          |                                      |                                   |                                                             |        |     |      |  |  |  |  |
| 12/13       | 13/14        | 14/15         | 15/16 | 16/17                               | 17/18                                    | 18/19                                     | 19/20                                                 | 20/21                                       | 21/22                                   | 22/23                                    | 23/24                                | 24/25                             | 24/25<br>25/26<br>25/26<br>26/27<br>26/27<br>27/28<br>28/29 |        |     |      |  |  |  |  |
|             |              |               | 93    |                                     |                                          |                                           |                                                       |                                             |                                         |                                          |                                      |                                   |                                                             |        |     |      |  |  |  |  |
| Sun         | nmar         | у             | 1     |                                     |                                          |                                           | nsider<br>d to b                                      |                                             |                                         |                                          |                                      |                                   |                                                             |        |     | able |  |  |  |  |