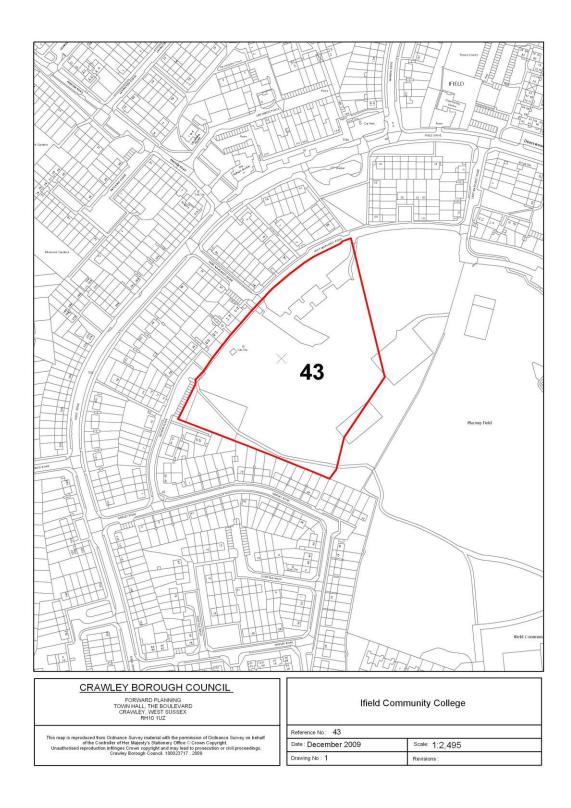

|                       |                 |                |                |                 |       |              |  |  |
| 12/13 | 13/14 | 14/15 | 15/16 | 16/17               | 17/18                    | 18/19                                      | 19/20                  | 20/21                    | 21/22                  | 22/23                 | 23/24           | 24/25          | 25/26          | 26/27           | 27/28 | 28/29        |  |  |
|       |       |       |       | 70                  | 68                       |                                            |                        |                          |                        |                       |                 |                |                |                 |       |              |  |  |



| Site        | Refe            | erenc  | e     |                       |                        | 43                        |                         | Ν                     | leigh                  | bour                      | hood                                           |                          |                         | lfiel                | d                      |              |
|-------------|-----------------|--------|-------|-----------------------|------------------------|---------------------------|-------------------------|-----------------------|------------------------|---------------------------|------------------------------------------------|--------------------------|-------------------------|----------------------|------------------------|--------------|
|