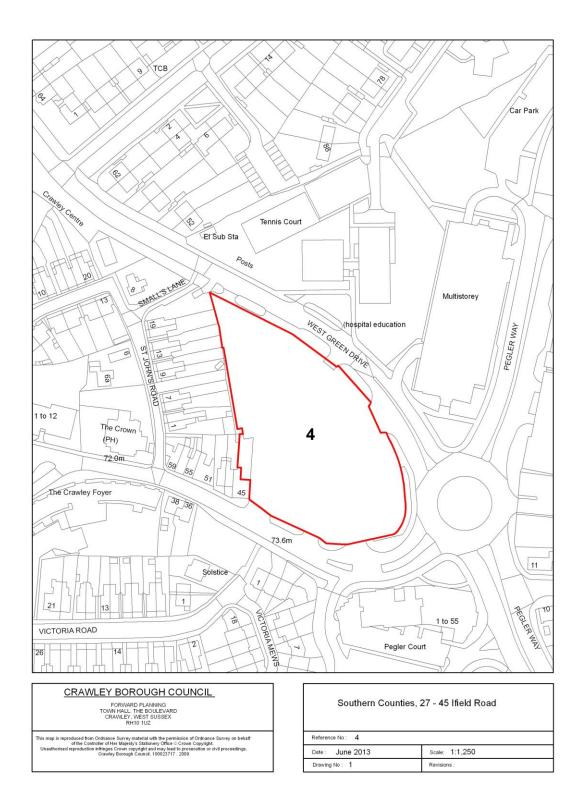

|              |                                      |              |                |               |                 |                |             |
|             | elopa<br>a (he         |        | es)   | 0.30                  |                       | Prope<br>Dens     |                        | Site            |              | 197                                  | Si           | te Yie         | eld           | <u> </u>        |                | 59          |
|             | nmar                   |        |       | planr                 | ning<br>Iopm          | appro             | oval                   | for 5           | 59           | sidenti<br>flats,<br>be de           | and          | as s           | such,         | this            | hou            | sing        |



| Site        | Refe            | erenc         | e     |                                                     |                                                                                                                                                                      | 4                                                          |                  | Ne                                                 | ighbo                                                        | ourhe                                  | bod                                     |                                | We                                | est Gr                           | een                             |                               |
|-------------|-----------------|---------------|-------|-------------