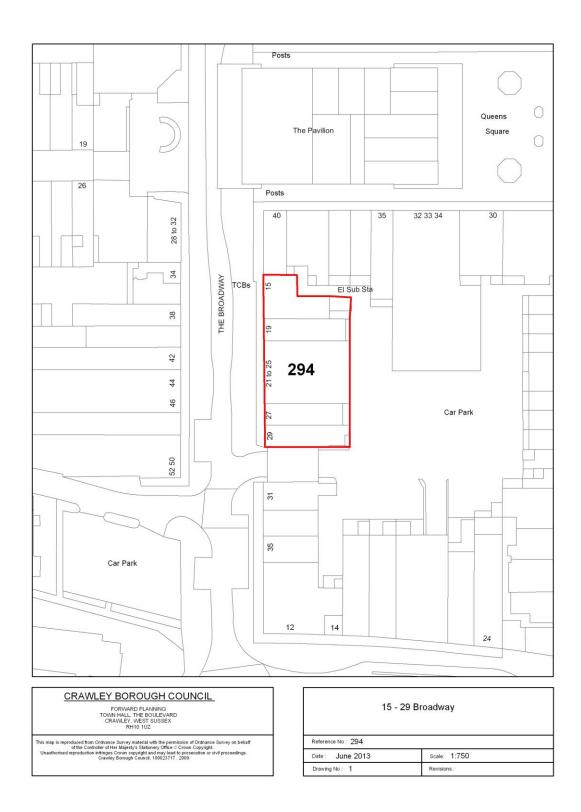

C) Local Plan Key Housing Allocations (Policy H2) (30+ units) ('Deliverable' Years 1-5, 2015/16 – 2019/20)

| Site        | Refe         | erenc         | e     |                                     | 1                                        | 97                                        |                                                       | Ne                                          | ighbo                                   | ourho                                    | bod                                  |                                   | We                                                          | est Gr | een |      |  |  |  |  |
|-------------|--------------|---------------|-------|-------------------------------------|------------------------------------------|-------------------------------------------|-------------------------------------------------------|---------------------------------------------|-----------------------------------------|------------------------------------------|--------------------------------------|-----------------------------------|-------------------------------------------------------------|--------|-----|------|--|--|--|--|
|             | Nan<br>Iress |               |       | Fair                                | field H                                  | louse                                     | e, We                                                 | st Gr                                       | een D                                   | Drive                                    |                                      |                                   |                                                             |        |     |      |  |  |  |  |
| Exis<br>Use | •            | Land          | b     | Vac                                 | ant si                                   | te for                                    | merly                                                 | OCCU                                        | pied                                    | by nu                                    | ırse's                               | acco                              | mmo                                                         | datior | ۱.  |      |  |  |  |  |
| PAI         | Num          | ber           |       | CR                                  | /2011                                    | /018                                      | 9/OU <sup>-</sup>                                     |                                             | Gross<br>Gwelli                         |                                          |                                      |                                   |                                                             | 93     |     |      |  |  |  |  |
| Lap         | se D         | ate           |       |                                     | 05/1                                     | 0/20 <sup>-</sup>                         | 14                                                    | ۵                                           | )emo                                    | lition                                   | S                                    |                                   |                                                             | -      |     |      |  |  |  |  |
| PDL         | . / Gr       | eenf          | ield  |                                     | F                                        | PDL                                       |                                                       | N                                           | let D                                   | wellir                                   | ngs                                  |                                   | 93<br>owing demolition of the<br>, and benefits from a      |        |     |      |  |  |  |  |
|             |              |               |       | exta<br>apai<br>purc<br>forw<br>Cou | nt o<br>rtmen<br>hase<br>ard v<br>ncil's | utline<br>ts (C<br>d by<br>vithin<br>Hous | plai<br>R/20 <sup>-1</sup><br>an F<br>the r<br>sing E | nning<br>11/01<br>RSL N<br>lext r<br>inabli | per<br>89/O<br>who a<br>nonito<br>ng Ma | missi<br>UT).<br>are c<br>oring<br>anage | on f<br>In Ja<br>ommi<br>year<br>er. | or th<br>nuary<br>itted<br>follov | ving demolition of th                                       |        |     |      |  |  |  |  |
| Site<br>Ach |              | bility        |       | has                                 | been                                     | purc                                      | e is s<br>haseo<br>sion s                             | d by a                                      | a RSL                                   | _ who                                    | are                                  | seeki                             | ng to                                                       |        |     |      |  |  |  |  |
| / Co        | nstra        | equi<br>aints |       |                                     |                                          | requ                                      | ired a                                                | t this                                      | stag                                    | e.                                       |                                      |                                   |                                                             |        |     |      |  |  |  |  |
| Pha         | sing         | for <b>E</b>  | Devel | opme                                | ent                                      |                                           |                                                       |                                             |                                         |                                          |                                      |                                   |                                                             |        |     |      |  |  |  |  |
| 12/13       | 13/14        | 14/15         | 15/16 | 16/17                               | 17/18                                    | 18/19                                     | 19/20                                                 | 20/21                                       | 21/22                                   | 22/23                                    | 23/24                                | 24/25                             | 24/25<br>25/26<br>25/26<br>26/27<br>26/27<br>27/28<br>28/29 |        |     |      |  |  |  |  |
|             |              |               | 93    |                                     |                                          |                                           |                                                       |                                             |                                         |                                          |                                      |                                   |                                                             |        |     |      |  |  |  |  |
| Sun         | nmar         | у             | 1     |                                     |                                          |                                           | nsider<br>d to b                                      |                                             |                                         |                                          |                                      |                                   |                                                             |        |     | able |  |  |  |  |