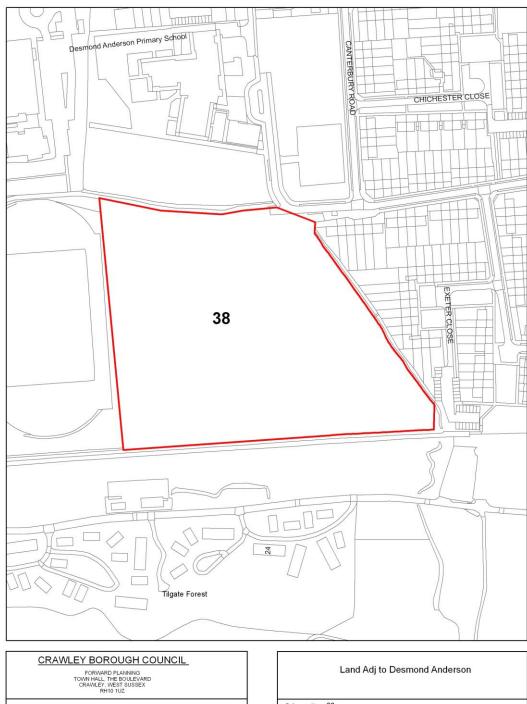

|
|             |                 |        | 65    | 60                    |                        |                           |                         |                       |                        |                           |                                                |                          |                         |                      |                        |              |
| Sun         | nmar            | У      |       |                       | the s                  |                           |                         |                       |                        |                           | coun<br>first                                  |                          |                         |                      |                        |              |



This map is reproduced from Ordnance Survey material with the permission of Ordnance Survey on behalf of the Controller of Her Majesty's Stationery Office © Crown Copyright. Unauthorised reproduction Intringes Crown copyright and may lead to prosecution or civil proceedings. Crawley Borough Council.

| Land Ad           | j to Desmond Anderson |  |
|-------------------|-----------------------|--|
| Reference No : 38 |                       |  |
| Date: June 2013   | Scale: 1:2,000        |  |
| Drawing No: 1     | Revisions :           |  |

| Site                             | Refe   | erenc        | e     | 38 Neighbourhoo