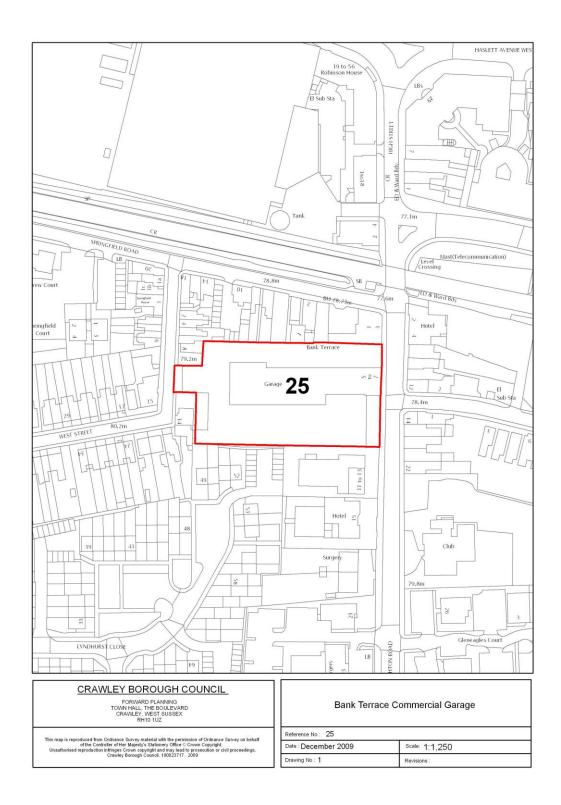

| Site        | Refe            | erenc        | e     |                     | 2                                                                                                                                                                                                                                                                                                                                                                                                                 | 25      |                | Ne   | eighb              | ourh   | ood |        | So     | outhg | ate   |      |
|-------------|-----------------|--------------|-------|---------------------|-------------------------------------------------------------------------------------------------------------------------------------------------------------------------------------------------------------------------------------------------------------------------------------------------------------------------------------------------------------------------------------------------------------------|---------|----------------|------|--------------------|--------|-----|--------|--------|-------|-------|------|
|             | Nan<br>Iress    |              |       | 5-7                 | Brigh                                                                                                                                                                                                                                                                                                                                                                                                             | ton R   | oad            | 1    |                    |        |     |        |        |       |       |      |
| Exis<br>Use | sting<br>e (s)  | Land         | ł     | Corr                | nmero                                                                                                                                                                                                                                                                                                                                                                                                             | cial ga | arage          | and  | car sł             | nowro  | om  |        |        |       |       |      |
| PA          | Num             | ber          |       |                     |                                                                                                                                                                                                                                                                                                                                                                                                                   |         | 8/OU1<br>6/ARN |      | Gross<br>Dwell     |        |     |        |        | 48    |       |      |
| Lap         | se D            | ate          |       |                     | 19/1                                                                                                                                                                                                                                                                                                                                                                                                              | 1/20    | 15             | I    | Demo               | litior | าร  |        |        | 0     |       |      |
| PDL         | _ / Gr          | eenfi        | eld   |                     | F                                                                                                                                                                                                                                                                                                                                                                                                                 | PDL     |                | 1    | Net D              | welli  | ngs |        |        | 48    |       |      |
| Site        | e Ava           | ilabil       | ity   | Plan                | ning                                                                                                                                                                                                                                                                                                                                                                                                              | Auth    | ority          | in N |                    |        |     |        |        |       |       |      |
| Site<br>Ach | e<br>nieval     | bility       |       | Yes<br>site<br>adju | PDLNet Dwellingses – The approval of reserve matters was grant<br>lanning Authority in November 2012 and the<br>urchased by an RSL.es – There are no physical or policy constraints<br>te from being brought forward. The phasing of th<br>djusted accordingly and there is a clear intent to<br>prward in the next monitoring year.he implementation of the planning permission<br>scussions with the landowner. |         |                |      |                    |        |     | of the | e site | has b | been  |      |
| / Co        | ion R<br>onstra | aints        |       | The<br>disc         | imp<br>ussio                                                                                                                                                                                                                                                                                                                                                                                                      | lemei   | ntatior        | n of | the                | plan   |     | perm   | nissio | n an  | d fur | ther |
| Pha         | sing            | for <b>E</b> | )evel | opme                | ent                                                                                                                                                                                                                                                                                                                                                                                                               |         |                |      |                    | 1      |     | r      | r      | r     | r     |      |
| 12/13       | 13/14           | 14/15        | 15/16 | 16/17               |                                                                                                                                                                                                                                                                                                                                                                                                                   |         |                |      |                    |        |     | 26/27  | 27/28  | 28/29 |       |      |
|             |                 |              | 48    |                     |                                                                                                                                                                                                                                                                                                                                                                                                                   |         |                |      |                    |        |     |        |        |       |       |      |
| Sun         | nmar            | У            |       | expe                |                                                                                                                                                                                                                                                                                                                                                                                                                   | to co   |                |      | elivera<br>ard wit |        |     |        |        |       |       |      |