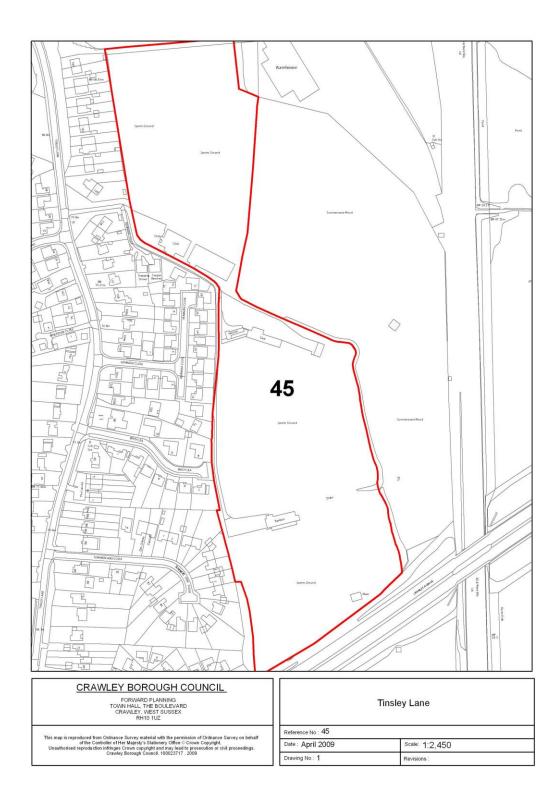

|       |       |         |                      |                | -                |          |              |            |        | ~~      | ~      | ~      | ~~    |
|             |              |        | 100   | 200   | 200     | 200                  | 200            | 175              | 175      | 175          | 175        | 175    | 95      | 30     |        |       |
| Sun         | nmar         | У      | 1     |       |         |                      |                | ntinue<br>ure th |          |              |            |        |         |        |        |       |
|             |              |        |       | phas  | sing i  | ndica                | ted a          | bove<br>and S    | give     | n the        |            |        |         |        |        |       |



| Site Reference                      |                                                                                                                                                                              | 45                                                                                                                                                                                                                                                                    | Neigh                                                                                                                                                                             | bourhoo