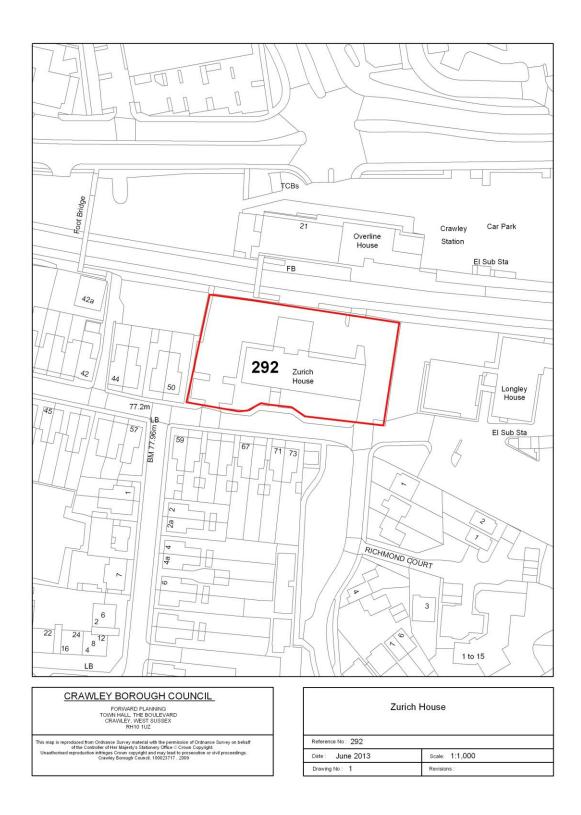

|                                                                                                                                                                                                                                                                                                                                                                                                                                                                                                               |                                                                                                                                                                                                 |       |      | be si<br>ne for |        |       |   |   | and a               | chiev | able  |



| Site        | Refe                   | erenc  | e     |                       | 2                     | 92                |                        | Nei             | ght          | oourhc                               | od           |                | Sc            | outhga          | ate            |             |
|-------------|------------------------|--------|-------|-----------------------|-----------------------|-------------------|------------------------|-----------------|--------------|--------------------------------------|--------------|----------------|---------------|-----------------|----------------|-------------|
|             | Nam<br>Iress           | ne /   |       | Zuric                 | h Ho                  | ouse, I           | East F                 | Park