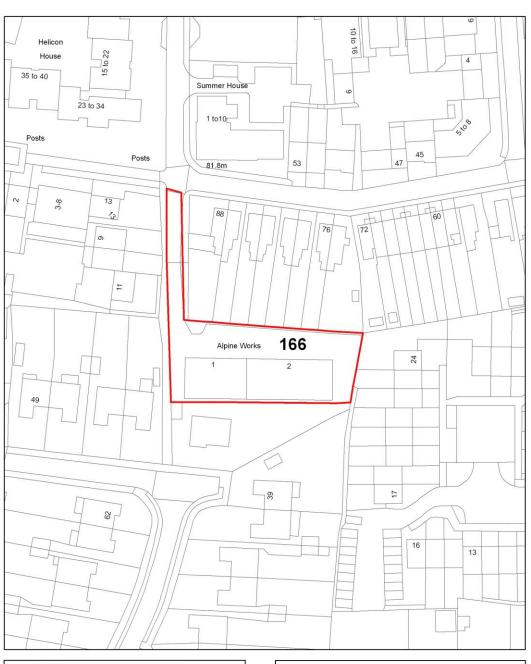

# Alpine Works, Oak Road Reference No: 166 Date: June 2013 | Scale: 1:750 Drawing No: 1 | Revisions:

| Site<br>Refere   | ence   |      |        | 16                                                                                                               | 66     |        | Nei    | ghboi   | urhoo   | d      | Southgate |         |        |          |  |  |  |
|------------------|--------|------|--------|------------------------------------------------------------------------------------------------------------------|--------|--------|--------|---------|---------|--------|-----------|---------|--------|----------|--|--|--|
| Site N<br>Addre  | uo ,   | 1    | Alpine | Wor                                                                                                              | ks, Oa | ak Ro  | ad     |         |         |        |           |         |        |          |  |  |  |
| PA. N            | umbe   | r    | CR/2   | 2012/0                                                                                                           | )557/I | FUL    | Gro    | ss Dv   | vellin  | gs     |           | 6       |        |          |  |  |  |
| Lapse            | Date   |      | (      | )1/02/                                                                                                           | /2016  |        | Den    | nolitio | ons     |        |           | 0       | 1      |          |  |  |  |
| PDL /<br>Green   | field  |      |        | PD                                                                                                               | )L     |        | Net    | Dwel    | lings   |        |           | 6       |        |          |  |  |  |
| Existi<br>Use (s | _      | nd   | Vacar  | nt con                                                                                                           | nmerc  | ial bu | ilding | that v  | vas in  | B1/B   | 8 use     | -       |        |          |  |  |  |
| Site             | ,      |      | Yes -  | Give                                                                                                             | n the  | rece   | nt pla | nning   | histo   | rv rel | ating     | to this | s site | it is    |  |  |  |
| Availa           | bility |      |        | <b>Yes</b> – Given the recent planning history relating to this site, it is assumed that this site is available. |        |        |        |         |         |        |           |         |        |          |  |  |  |
| Site             |        |      | Yes -  | This                                                                                                             | site h | as pla | anning | appi    | roval a | and th | nere a    | re no   | overr  | iding    |  |  |  |
| Achie            | vabili | tv   | consti |                                                                                                                  |        | •      |        |         |         |        |           |         |        | •        |  |  |  |
|                  |        | •    | come   |                                                                                                                  |        |        |        |         |         |        |           |         |        |          |  |  |  |
| Action           | 1      |      | No fui |                                                                                                                  |        |        |        |         |         |        |           |         |        |          |  |  |  |
| Regui            | red /  |      |        |                                                                                                                  |        |        |        |         |         |        |           |         |        |          |  |  |  |
| Const            |        | 5    |        |                                                                                                                  |        |        |        |         |         |        |           |         |        |          |  |  |  |
| Phasi            | ng for | de   | velopm | ent                                                                                                              |        |        |        |         |         |        |           |         |        |          |  |  |  |
| က                | 4      | 2    | 9      | _                                                                                                                | 00     | 6      | 0      | 7       | Ŋ       | က္သ    | 4         | Ŋ       | 9      | <u> </u> |  |  |  |
| 12/1             | 13/14  | 14/1 | 15/1   | 16/1                                                                                                             | 1//1   | 18/1   | 19/2   | 20/2    | 21/22   | 22/2   | 23/2      | 24/2    | 25/2   | 26/27    |  |  |  |
| • •              | •-     | •    | •      | •                                                                                                                | •-     | •      | •      | • •     | • • •   | • •    | ••        | ••      | ••     | • •      |  |  |  |
|                  |        |      | 6      |                                                                                                                  |        |        |        |         |         |        |           |         |        |          |  |  |  |
| Summ             | nary   |      | The s  |                                                                                                                  |        |        |        |         |         | ng fo  | rward     | in th   | e firs | five     |  |  |  |