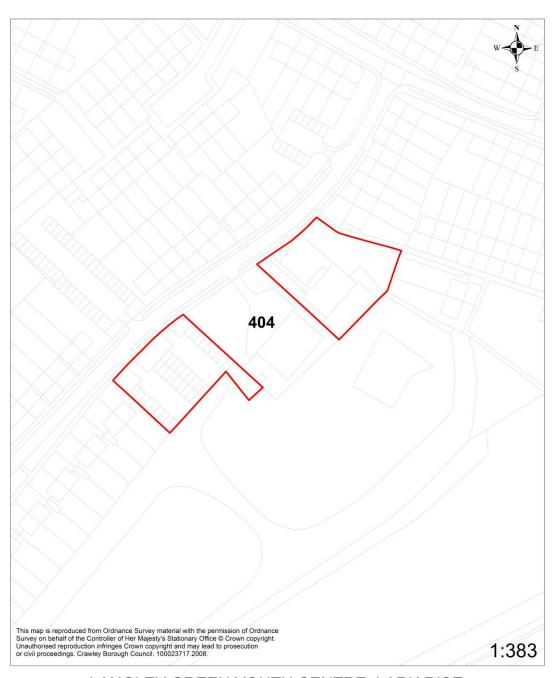

LANGLEY GREEN YOUTH CENTRE, LARK RISE SITE REF: 404

| Site Reference                    |           | 404                                                                                     | Neigh    | bourho    | od             | angley Green |       |              |         |                   |
|-----------------------------------|-----------|-----------------------------------------------------------------------------------------|----------|-----------|----------------|--------------|-------|--------------|---------|-------------------|
| Site Name /<br>Address            | Langley   | Green Youth                                                                             | Centre   | e, Lark F | Rise           |              |       |              |         |                   |
| PA. Number                        | CR/201    | 2/0492/FUL                                                                              | Gross    | s Dwelli  | inas           |              |       |              | 9       |                   |
| Lapse Date                        |           | 12/2016                                                                                 |          | olitions  | - 5-           |              |       |              | 0       |                   |
| PDL/                              |           | PDL                                                                                     | Not D    | walling   |                |              |       |              | 9       |                   |
| Greenfield                        |           |                                                                                         |          | welling   | 5              |              |       |              | 9       |                   |
| Existing Land<br>Use (s)          | Recreati  | onal facilities                                                                         | and ga   | arages    |                |              |       |              |         |                   |
| Site Area<br>(Gross<br>hectares)  | (         | ).27                                                                                    | Curre    | nt Dens   | sity           |              |       | -            |         |                   |
| Site Suitability                  | October   | A planning<br>2012 ar<br>2/0492/FUL)                                                    | nd wa    |           | r 9 (<br>prove |              | _     | was<br>Decer |         | itted in<br>2012. |
| Site                              |           | ne site has b                                                                           |          | ld to a   | hous           | sing         | deve  | loper        | and i   | s being           |
| Availability                      |           | proactively progressed.  Yes - there would appear to be no overriding constraints which |          |           |                |              |       |              |         |                   |
| Site<br>Achievability             |           |                                                                                         |          |           |                |              | _     |              | traints | wnich             |
| Action                            |           | event the site<br>er action is re                                                       |          |           | opec           | 1101         | Housi | ng.          |         |                   |
| Required /                        | INO IUITI | ei action is re                                                                         | equileu. |           |                |              |       |              |         |                   |
| Constraints                       |           |                                                                                         |          |           |                |              |       |              |         |                   |
| Net                               |           |                                                                                         |          |           |                |              |       |              |         |                   |
| Developable<br>Area<br>(hectares) | 0.27      | Proposed S<br>Density                                                                   | Site     |           | Si             | te Y         | ield  |              |         | 9                 |
| Phasing for dev                   | elopmen   |                                                                                         |          | •         |                |              |       |              |         |                   |
| 12/13<br>13/14<br>14/15           | 15/16     | 17/18                                                                                   | 19/20    | 20/21     | 27/27          | 22/23        | 23/24 | 24/25        | 25/26   | 26/27             |
| 9                                 |           |                                                                                         |          |           |                |              |       |              |         |                   |
| Summary                           |           | is currently<br>e current mo                                                            | _        |           |                |              |       | pated        | to co   | omplete           |