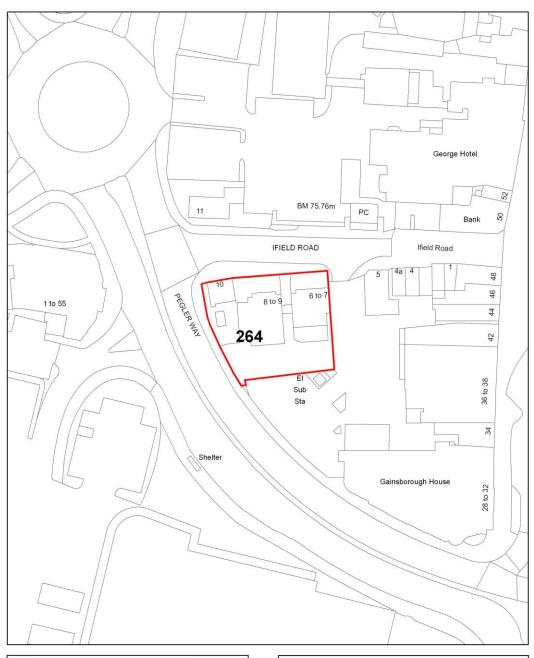

| 6 - 10 Ifie       | ld Road      |
|-------------------|--------------|
| Reference No: 264 |              |
| Date: June 2013   | Scale: 1:750 |
| Drawing No : 1    | Revisions :  |

| Site Reference                     | 2                                                                                                                                                                       | 64                                                                                                      | Neighbourhood |           |         | West Green |       |       |    |  |
|------------------------------------|-------------------------------------------------------------------------------------------------------------------------------------------------------------------------|---------------------------------------------------------------------------------------------------------|---------------|-----------|---------|------------|-------|-------|----|--|
| Site Name /<br>Address             | 6-10 Ifield                                                                                                                                                             | d Road                                                                                                  |               |           | •       |            |       |       |    |  |
| PA. Number                         | CR/2013                                                                                                                                                                 | 3/0536/FUL                                                                                              | Gros          | s Dwellir | ngs     | 14         |       |       |    |  |
| Lapse Date                         | 05/02                                                                                                                                                                   | 2/2017                                                                                                  | Demo          | olitions  |         | 0          |       |       |    |  |
| PDL / Greenfield                   | Р                                                                                                                                                                       | PDL                                                                                                     | Net D         | wellings  | 5       | 14         |       |       |    |  |
| Existing Land Use (s)              | PDL – Fo                                                                                                                                                                | rmer comm                                                                                               | ercial p      | remises   |         |            |       |       |    |  |
| Site Area<br>(Gross hectares)      | 0.                                                                                                                                                                      | 0.09 Current Density                                                                                    |               |           |         |            | -     |       |    |  |
| Site Suitability                   |                                                                                                                                                                         | <b>Yes</b> – The site is located within the Town Centre Boundary and the High Street Conservation Area. |               |           |         |            |       |       |    |  |
| Site Availability                  | <b>Yes</b> –The site is subject to a planning application for 14 units (CR/2013/0536/FUL) which was approved in February 2014. The site works have now commenced.       |                                                                                                         |               |           |         |            |       |       |    |  |
| Site<br>Achievability              | <b>Yes</b> – the site is located within the town centre and is considered to be achievable. The land owners have commenced work on the site which is now well underway. |                                                                                                         |               |           |         |            |       |       |    |  |
| Action Required / Constraints      | The imple                                                                                                                                                               | ementation o                                                                                            | of the p      | lanning p | ermiss  | ion.       |       |       |    |  |
| Net Developable<br>Area (hectares) | i nina i                                                                                                                                                                | Proposed S<br>Density                                                                                   | Site 151 Sit  |           |         | Site Yield |       |       | 14 |  |
| Phasing for develop                | pment                                                                                                                                                                   |                                                                                                         |               |           |         |            |       |       |    |  |
| 12/13 13/14 14/15                  | 16/17                                                                                                                                                                   | 18/19                                                                                                   | 20/21         | 21/22     | 23/24   | 24/25      | 25/26 | 26/27 |    |  |
| 7 7                                |                                                                                                                                                                         |                                                                                                         |               |           |         |            |       |       |    |  |
| Summary                            | infill site                                                                                                                                                             | is consider<br>and has p<br>ced and is ex                                                               | lanning       | permiss   | sion. D | evelop     | oment | has   |    |  |