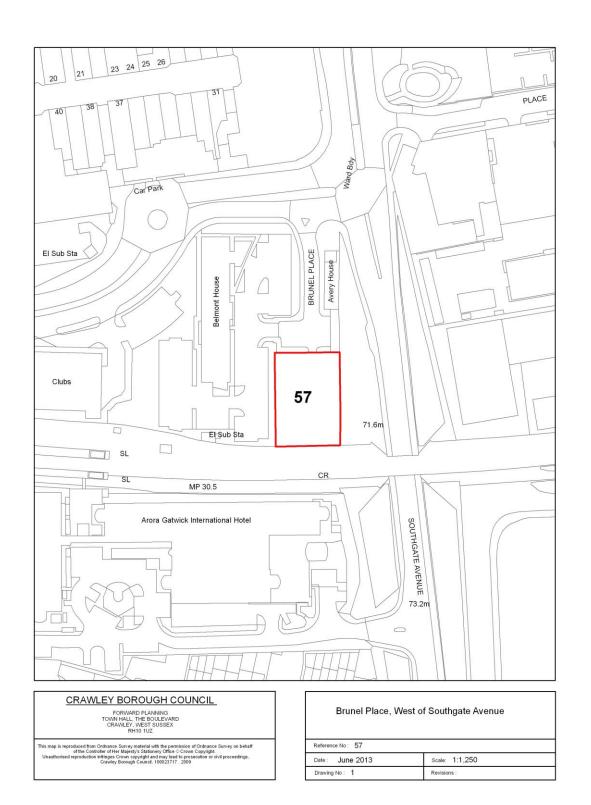

| Site Reference         | 57                    | Neighbourhood                                                             | Northgate                 |  |  |  |  |  |  |
|------------------------|-----------------------|---------------------------------------------------------------------------|---------------------------|--|--|--|--|--|--|
| Site Name /            | Brunel Hall, Brunel   | Place                                                                     |                           |  |  |  |  |  |  |
| Address                |                       | 1                                                                         |                           |  |  |  |  |  |  |
| PA. Number             | CR/2013/0632/RG3      |                                                                           | <b>S</b> 22               |  |  |  |  |  |  |
| Lapse Date             | 12/02/2017            | Demolitions                                                               | 0                         |  |  |  |  |  |  |
| PDL / Greenfield       | PDL                   | Net Dwellings                                                             | 22                        |  |  |  |  |  |  |
| <b>Existing Land</b>   | PDL – Former comr     | nercial premises. No                                                      | w demolished              |  |  |  |  |  |  |
| Use (s)                |                       |                                                                           |                           |  |  |  |  |  |  |
| Site Area              | 0.13                  | <b>Current Density</b>                                                    |                           |  |  |  |  |  |  |
| (Gross hectares)       | 0.13                  | Current Density                                                           | -                         |  |  |  |  |  |  |
| Site Suitability       | Yes - The site is     | Yes - The site is a former commercial building which is now               |                           |  |  |  |  |  |  |
|                        | demolished.           | ·                                                                         |                           |  |  |  |  |  |  |
| Site Availability      | Yes - The site is     | currently available                                                       | and the developer has     |  |  |  |  |  |  |
|                        | indicated willingness | indicated willingness to proceed with the permission.                     |                           |  |  |  |  |  |  |
| Site                   | Yes - The develop     | er has commenced                                                          | work on the site which is |  |  |  |  |  |  |
| Achievability          | now well underway.    |                                                                           |                           |  |  |  |  |  |  |
| <b>Action Required</b> | The implementation    | of the planning perr                                                      | nission.                  |  |  |  |  |  |  |
| / Constraints          |                       |                                                                           |                           |  |  |  |  |  |  |
| Net Developable        | 0.13 Proposed         | Site 169 S                                                                | Site Yield 22             |  |  |  |  |  |  |
| Area (hectares)        | Density               | 109                                                                       | ate Held 22               |  |  |  |  |  |  |
| Phasing for develo     | opment                | pment                                                                     |                           |  |  |  |  |  |  |
| E 4 70 6               | 2 2 8 9 8             | 3 2 3 8                                                                   | 7 5 9 7                   |  |  |  |  |  |  |
| 9 8 4                  | 16/17                 | 5 7 6                                                                     | % 4 % 99<br>6 % 4 %       |  |  |  |  |  |  |
|                        |                       | - 0 0 0                                                                   | 0 0 0                     |  |  |  |  |  |  |
| 22                     |                       |                                                                           |                           |  |  |  |  |  |  |
| Summary                | •                     | Development has now commenced and is expected to be delivered by 2014/15. |                           |  |  |  |  |  |  |