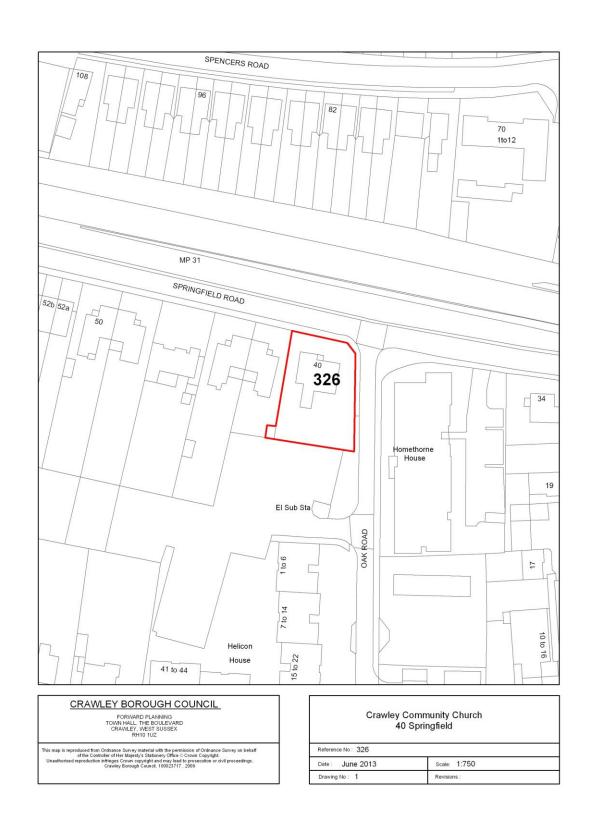

| Site<br>Reference             | 326                                            | Neighbourhood                                                                                                                                                       | Southgate                                                       |  |  |  |  |  |  |  |
|-------------------------------|------------------------------------------------|---------------------------------------------------------------------------------------------------------------------------------------------------------------------|-----------------------------------------------------------------|--|--|--|--|--|--|--|
| Site Name /<br>Address        | Crawley Community C                            | hurch, 40 Springfield                                                                                                                                               | ĺ                                                               |  |  |  |  |  |  |  |
| PA. Number                    | CR/2012/0324/FUL                               | <b>Gross Dwellings</b>                                                                                                                                              | 8                                                               |  |  |  |  |  |  |  |
| Lapse Date                    | 18/03/2016                                     | Demolitions                                                                                                                                                         | 0                                                               |  |  |  |  |  |  |  |
| PDL /<br>Greenfield           | PDL                                            | Net Dwellings                                                                                                                                                       | 8                                                               |  |  |  |  |  |  |  |
| Existing Land Use (s)         | PDL - Former Commu                             | nity Church and Park                                                                                                                                                | king.                                                           |  |  |  |  |  |  |  |
| Site<br>Availability          | but in view of the plant                       | Yes – The site is currently occupied by a Hair and Beauty salon, but in view of the planning history of the site, it is considered available for a residential use. |                                                                 |  |  |  |  |  |  |  |
| Site<br>Achievability         | -                                              | jeopardise viability.                                                                                                                                               | there are no overriding The site is expected to ne plan period. |  |  |  |  |  |  |  |
| Action Required / Constraints | No further action is red                       |                                                                                                                                                                     |                                                                 |  |  |  |  |  |  |  |
| Phasing for de                |                                                | 8 5 7 0                                                                                                                                                             | 4 10 60 1                                                       |  |  |  |  |  |  |  |
| 12/13                         | 15/10                                          | 19/20<br>20/21<br>21/22<br>22/23                                                                                                                                    | 23/24<br>24/25<br>25/26<br>26/27                                |  |  |  |  |  |  |  |
|                               | 8                                              |                                                                                                                                                                     |                                                                 |  |  |  |  |  |  |  |
| Summary                       | The site has good pr<br>year period and is pha |                                                                                                                                                                     | orward in the first five                                        |  |  |  |  |  |  |  |