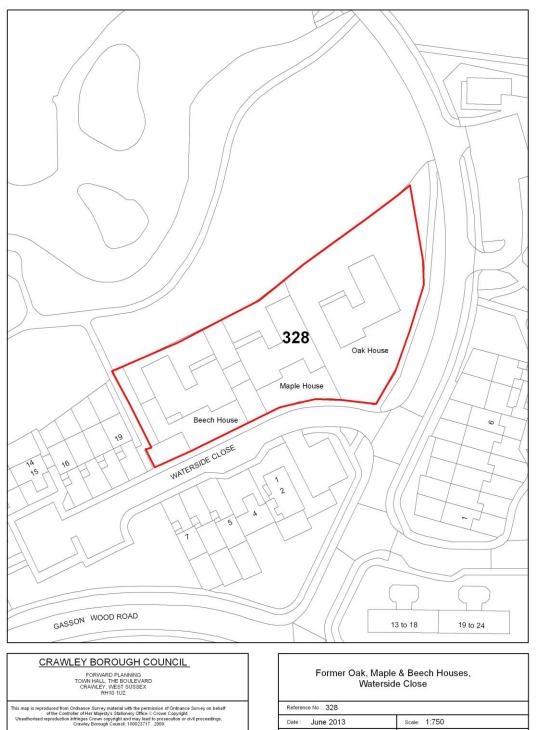

Date: June 2013 Scale: 1:750 Drawing No: 1 Revisions :

| Site<br>Reference             | 328                                               | Neighbourhood                                                                                                                | Bewbush                          |  |  |  |  |  |  |  |
|-------------------------------|---------------------------------------------------|------------------------------------------------------------------------------------------------------------------------------|----------------------------------|--|--|--|--|--|--|--|
| Site Name /<br>Address        | Former Oak, Maple &                               | Beech House, Water                                                                                                           | side Close                       |  |  |  |  |  |  |  |
| PA. Number                    | CR/2012/0441/FUL                                  | <b>Gross Dwellings</b>                                                                                                       | 14                               |  |  |  |  |  |  |  |
| Lapse Date                    | 30/01/2016                                        | Demolitions                                                                                                                  | 0                                |  |  |  |  |  |  |  |
| PDL /<br>Greenfield           | PDL                                               | Net Dwellings                                                                                                                | 14                               |  |  |  |  |  |  |  |
| Existing Land Use (s)         | PDL – Former residen                              | tial care homes                                                                                                              |                                  |  |  |  |  |  |  |  |
| Site<br>Availability          |                                                   | Yes – Both the conversion of Beech House and Maple House has taken place and the conversion of Oak House is currently taking |                                  |  |  |  |  |  |  |  |
| Site<br>Achievability         | Yes – This site has placed constraints that would | •                                                                                                                            | there are no overriding          |  |  |  |  |  |  |  |
| Action Required / Constraints | No further action is rec                          |                                                                                                                              |                                  |  |  |  |  |  |  |  |
| Phasing for dev               |                                                   |                                                                                                                              |                                  |  |  |  |  |  |  |  |
| 12/13<br>13/14                | 15/16<br>16/17<br>17/18                           | 19/20<br>20/21<br>21/22<br>22/23                                                                                             | 23/24<br>24/25<br>25/26<br>26/27 |  |  |  |  |  |  |  |
| Summary                       | The site has been com                             | noleted                                                                                                                      |                                  |  |  |  |  |  |  |  |