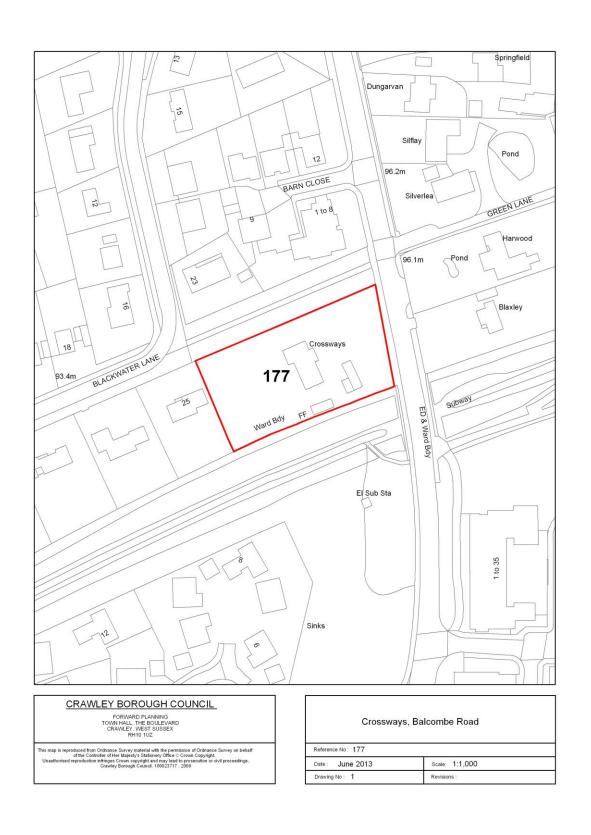

| Site Reference                           | ,                                                     | 177                                                                                      | Neigh                                                        | bourhoo                                                            | od                                            | Pour                                    | nd Hill<br>Wo                            |                                  | n and                                    |
|------------------------------------------|-------------------------------------------------------|------------------------------------------------------------------------------------------|--------------------------------------------------------------|--------------------------------------------------------------------|-----------------------------------------------|-----------------------------------------|------------------------------------------|----------------------------------|------------------------------------------|
| Site Name /<br>Address                   | Crosswa                                               | ys, Balcomb                                                                              | e Road                                                       | I                                                                  | <u>.</u>                                      |                                         |                                          |                                  |                                          |
| PA. Number<br>Lapse Date                 |                                                       | 1/0677/FUL<br>8/2015                                                                     |                                                              | s Dwellir<br>olitions                                              | ngs                                           |                                         |                                          | 7<br>1                           |                                          |
| PDL /<br>Greenfield                      |                                                       | Greenfield                                                                               |                                                              | wellings                                                           |                                               |                                         |                                          | 6                                |                                          |
| Existing Land Use (s)                    | PDL – S                                               | ingle large re                                                                           | sidenti                                                      | al dwellir                                                         | ng in la                                      | ge plo                                  | ot.                                      |                                  |                                          |
| Site Area<br>(Gross<br>hectares)         | C                                                     | ).26                                                                                     | Curre                                                        | nt Densi                                                           | ity                                           | 4 dwe                                   | llings                                   | per h                            | ectare                                   |
| Site Suitability                         | Several including CR/2007 dismisse However demolition | ne site has a planning ap CR/200 (70425 and d at appeal of the edd dwellings were site.) | oplication<br>05/0306<br>CR201<br>on 24/0<br>ong appexisting | ons have<br>i, CR<br>I1/0359/0<br>8/2011.<br>plication<br>dwelling | e beer<br>//2006/0<br>OUT v<br>(CR/2<br>g and | refus<br>0218,<br>which<br>011/0<br>the | sed o<br>CF<br>was<br>677/FF<br>erection | r with<br>R/200<br>refuse<br>UL) | hdrawn,<br>16/0641,<br>ed and<br>for the |
| Site                                     | Yes - C                                               | Given the re-                                                                            | cent pla                                                     | anning h                                                           |                                               |                                         |                                          | his si                           | ite, it is                               |
| Availability Site                        |                                                       | <u>l that this site</u><br>is site has pl                                                |                                                              |                                                                    | l and in                                      | OURTO                                   | oth ( b c                                | ina h                            | uilt out                                 |
| Achievability                            | 162 - 111                                             | is site rias pi                                                                          | ariiiiig                                                     | арргоча                                                            | i aliu is                                     | Curre                                   | illy be                                  | ing b                            | uiit out.                                |
| Action Required / Constraints            | No furthe                                             | er action is re                                                                          | equired                                                      |                                                                    |                                               |                                         |                                          |                                  |                                          |
| Net<br>Developable<br>Area<br>(hectares) | 0.054                                                 | Proposed S<br>Density                                                                    | Site                                                         | 130                                                                | Site                                          | Yield                                   |                                          |                                  | 7                                        |
| Phasing for dev                          | -                                                     |                                                                                          |                                                              |                                                                    |                                               |                                         |                                          |                                  |                                          |
| 12/13                                    | 15/16                                                 | 17/18                                                                                    | 19/20                                                        | 20/21                                                              | 22/23                                         | 23/24                                   | 24/25                                    | 25/26                            | 26/27                                    |
| 7                                        |                                                       |                                                                                          |                                                              |                                                                    |                                               |                                         |                                          |                                  |                                          |
| Summary                                  | approved                                              | ation of this planning I to be comp                                                      | applica                                                      | ation, ar                                                          | nd sul                                        | seque                                   | ently,                                   | the                              |                                          |