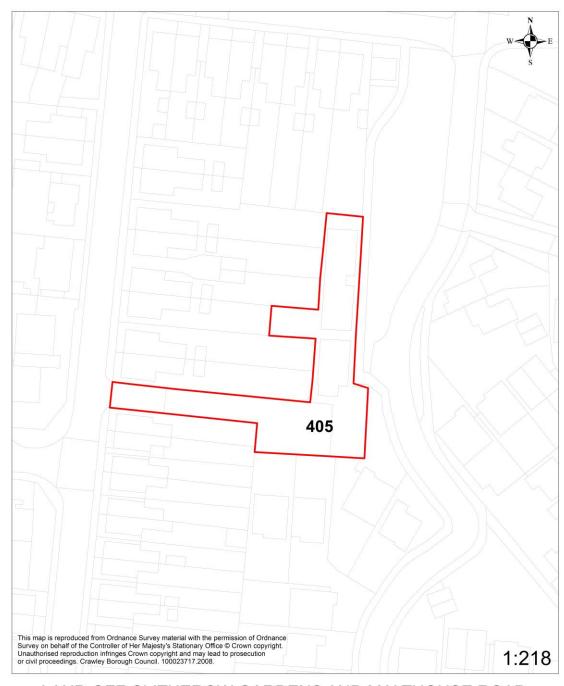

LAND OFF CLITHEROW GARDENS AND MALTHOUSE ROAD

SITE REF: 405

|        |       |                |     |                                                                                 |                                                           |            | i    |           |        |          |        |      |      |       |  |
|--------|-------|----------------|-----|---------------------------------------------------------------------------------|-----------------------------------------------------------|------------|------|-----------|--------|----------|--------|------|------|-------|--|
| Site R | efer  | ence           | •   | 405 <b>Neighbourhood</b>                                                        |                                                           |            | ı    | Southgate |        |          |        |      |      |       |  |
| Site N | ame   | <del>)</del> / |     | Land o                                                                          | off C                                                     | litherow ( | Gar  | dens      | and N  | /laltho  | ouse F | Road |      |       |  |
| Addre  | SS    |                |     |                                                                                 |                                                           |            |      |           |        |          |        |      |      |       |  |
| PA. N  | umb   | er             |     | CR/20                                                                           | 07/0                                                      | 0082/FUI   |      | Gros      |        |          | gs     | 6    |      |       |  |
| Lapse  |       |                |     | lm                                                                              | plen                                                      | nented     |      | Demo      | olitio | ns       |        | 0    |      |       |  |
| PDL /  | Gre   | enfie          | ld  |                                                                                 | PΕ                                                        | DL         |      | Net D     | welli  | ngs      |        | 6    |      |       |  |
| Existi | _     | .and           |     | Works                                                                           | hop                                                       | offices a  | nd ( | car pa    | arking |          |        |      |      |       |  |
| Use (s | •     |                |     |                                                                                 |                                                           |            |      |           |        |          |        |      |      |       |  |
| Site A |       | -1             | \   |                                                                                 | 0.11 Current Density                                      |            |      |           | ,      |          | -      |      |      |       |  |
| (Gross |       |                | _   | Vac                                                                             | -                                                         |            |      |           |        |          |        |      |      |       |  |
| Site S | uita  | Dility         |     |                                                                                 | Yes - Planning permission was given in April 2007 for the |            |      |           |        |          |        |      | trie |       |  |
| Site A | voil  | ahilit         | .,  | erection of 6 2 bedroom flats.                                                  |                                                           |            |      |           |        |          |        |      |      |       |  |
| Site   | valle | abilit         | у   | Yes – The site has now been implemented Yes – The site has now been implemented |                                                           |            |      |           |        |          |        |      |      |       |  |
| Achie  | vahi  | lity           |     | 163 –                                                                           | 1116                                                      | Sile Has   | ПО   | w nee     | пшр    | icilic   | iileu  |      |      |       |  |
| Action |       |                | h   |                                                                                 |                                                           |            |      |           |        |          |        |      |      |       |  |
| / Cons |       |                | , u |                                                                                 |                                                           |            |      |           |        |          |        |      |      |       |  |
| Net De |       |                | le  | O 44 Proposed Site                                                              |                                                           |            |      |           |        | <i>.</i> |        |      |      |       |  |
| Area ( |       | -              |     | 0.11                                                                            | 0.11 Density                                              |            |      |           | Site \ | rield    |        |      | 6    |       |  |
|        |       |                | •   | ppment                                                                          |                                                           |            |      |           |        |          | 1      |      |      |       |  |
| 13     | 4     | 15             | 16  | 17                                                                              | 18                                                        | 19         | 20   | 21        | 22     | 23       | 24     | 25   | 26   | 27    |  |
| 12/    | 13/   | 14/            | 15/ | 16/                                                                             | 17/                                                       | 18/19      | 19   | 20/.      | 21//   | 22/      | 23/    | 24/  | 25/  | 26/27 |  |
|        |       |                |     |                                                                                 |                                                           |            |      | ,         | •      | •        | •      | •    | •    | •     |  |
|        | 6     |                |     |                                                                                 |                                                           |            |      |           |        |          |        |      |      |       |  |
| Summ   | nary  |                |     | Development was completed in 2013/14.                                           |                                                           |            |      |           |        |          |        |      |      |       |  |