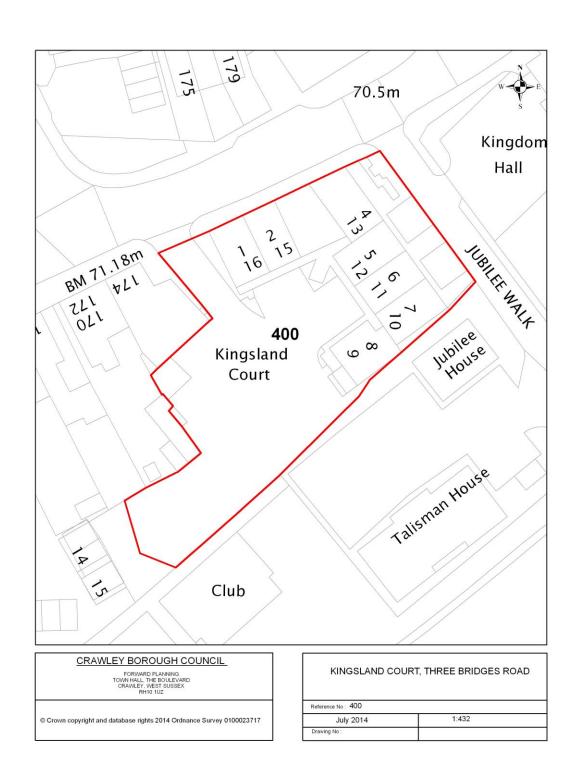

| Site Reference                           |                                                          | 400                                                                                                                                                    | Neighbourhood |            |         | Three Bridges |         |         |         |
|------------------------------------------|----------------------------------------------------------|--------------------------------------------------------------------------------------------------------------------------------------------------------|---------------|------------|---------|---------------|---------|---------|---------|
| Site Name /<br>Address                   | Kingslan                                                 | d Court, Thre                                                                                                                                          | ee Bridg      | jes Road   |         |               |         |         |         |
| PA. Number                               | CR/201                                                   | 2/0394/FUL                                                                                                                                             | Gross         | S Dwelling | as      |               |         | 10      |         |
| Lapse Date                               |                                                          | 1/2016                                                                                                                                                 |               | litions    | 3-      |               |         | 0       |         |
| PDL /<br>Greenfield                      | ı                                                        | PDL                                                                                                                                                    | Net D         | wellings   |         |               |         | 10      |         |
| Existing Land Use (s)                    | Commer                                                   | cial premises                                                                                                                                          | s with g      | round floc | r retai | units         |         |         |         |
| Site Area<br>(Gross<br>hectares)         | (                                                        | 0.19 Current Density                                                                                                                                   |               |            | у       | -             |         |         |         |
| Site Suitability                         | offices                                                  | <b>Yes</b> — A planning application for the change of use of the first floor offices to 10 apartments was approved in November 201 (CR/2012/0394/FUL). |               |            |         |               |         |         |         |
| Site                                     | Yes –                                                    |                                                                                                                                                        |               |            |         |               |         |         |         |
| Availability                             |                                                          |                                                                                                                                                        |               |            |         |               |         |         |         |
| Site                                     | Yes - there would appear to be no overriding constraints |                                                                                                                                                        |               |            |         |               | which   |         |         |
| Achievability                            |                                                          | event the site                                                                                                                                         |               | redevelop  | ed for  | housi         | ing.    |         |         |
| Action Required / Constraints            | No furthe                                                | No further action is required.                                                                                                                         |               |            |         |               |         |         |         |
| Net<br>Developable<br>Area<br>(hectares) | 0.19                                                     | 0.19 Proposed Site Density Site                                                                                                                        |               |            | Site \  | 'ield         |         | 10      |         |
| Phasing for dev                          | elopment                                                 |                                                                                                                                                        |               |            |         |               |         |         |         |
| 12/13<br>13/14<br>14/15                  |                                                          | 17/18                                                                                                                                                  | 19/20         | 20/21      | 22/23   | 23/24         | 24/25   | 25/26   | 26/27   |
| Summary                                  | 10<br>The site                                           | e is anticipa                                                                                                                                          | ited to       | complete   | with    | in the        | e mor   | nitorin | ng vear |
| Janima y                                 | (2015/20                                                 |                                                                                                                                                        | itou to       | Complete   | , with  |               | , 11101 |         | ig your |