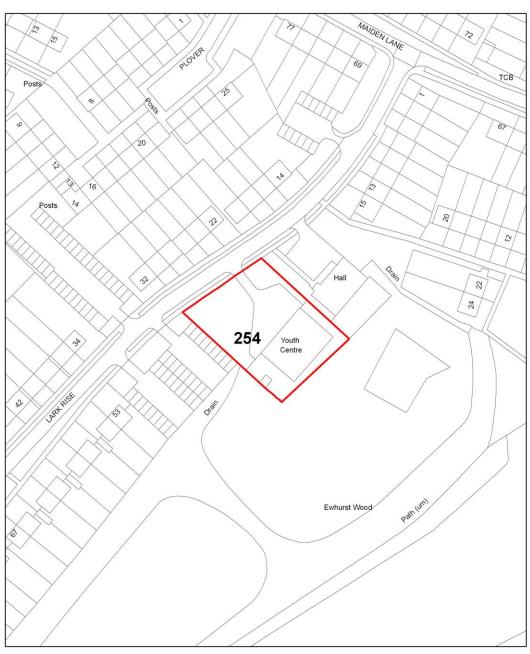

Unauthorised reproduction in https://come.ocpyright.amaylead to prosecution or civil proceedings.

Crawley Borough Council. 100023717. 2009

|                                    | Lark Rise      |  |
|------------------------------------|----------------|--|
|                                    |                |  |
| Reference No: 254                  |                |  |
| Reference No: 254  Date: June 2013 | Scale: 1:1,000 |  |

| Site Reference                           | 2        | 254                               | Neigh  | bourh            | 1000  | k        | L     | angley        | / Gree  | en          |    |
|------------------------------------------|----------|-----------------------------------|--------|------------------|-------|----------|-------|---------------|---------|-------------|----|
| Site Name /<br>Address                   | Langley  | Green Youth                       | Centre | e, Lark          | Ris   | е        |       |               |         |             |    |
| PA. Number                               | CR/2013  | 3/0388/FUL                        | Gros   | s Dwe            | lline | as       |       |               | 9       |             |    |
| Lapse Date                               | -        | 09/2016                           |        | olition          | •     |          |       |               | 0       |             |    |
| PDL /<br>Greenfield                      |          | PDL                               | Net D  | wellin           | ngs   |          |       |               | 9       |             |    |
| Existing Land Use (s)                    | Recreati | onal facilities                   | and ga | arages           | }     |          |       |               |         |             |    |
| Site Area<br>(Gross<br>hectares)         | (        | ).17                              | Curre  | nt Der           | nsit  | y        |       | -             | -       |             |    |
| Site Suitability                         | August   | A planning<br>2013<br>3/0388/FUL) | and    | ation f<br>appro |       |          |       | was<br>Septem |         | itted<br>20 |    |
| Site                                     |          | ne site has b                     |        | old to a         | a ho  | ousing   | deve  | loper         | and i   | s bei       | ng |
| Availability                             |          | ely progresse                     |        |                  |       |          |       |               |         |             |    |
| Site                                     |          | nere would                        |        |                  |       |          |       |               | traints | whi         | ch |
| Action Required / Constraints            |          | event the siter action is re      |        |                  | eioţ  | <u> </u> | nous  | iiig.         |         |             |    |
| Net<br>Developable<br>Area<br>(hectares) | 0.17     | Proposed S<br>Density             | Site   | 47               |       | Site Y   | 'ield |               |         | 9           |    |
| Phasing for dev                          | elopment |                                   |        | •                | •     |          |       |               | •       |             |    |
| 12/13<br>13/14<br>14/15                  | 15/16    | 17/18                             | 19/20  | 20/21            | 21/22 | 22/23    | 23/24 | 24/25         | 25/26   | 26/27       |    |
|                                          | 9        |                                   |        |                  |       |          |       |               |         |             |    |
| Summary                                  |          | e is current<br>ed in 2015/16     | •      | ng bui           | lt o  | ut and   | d is  | antici        | pated   | to          | be |