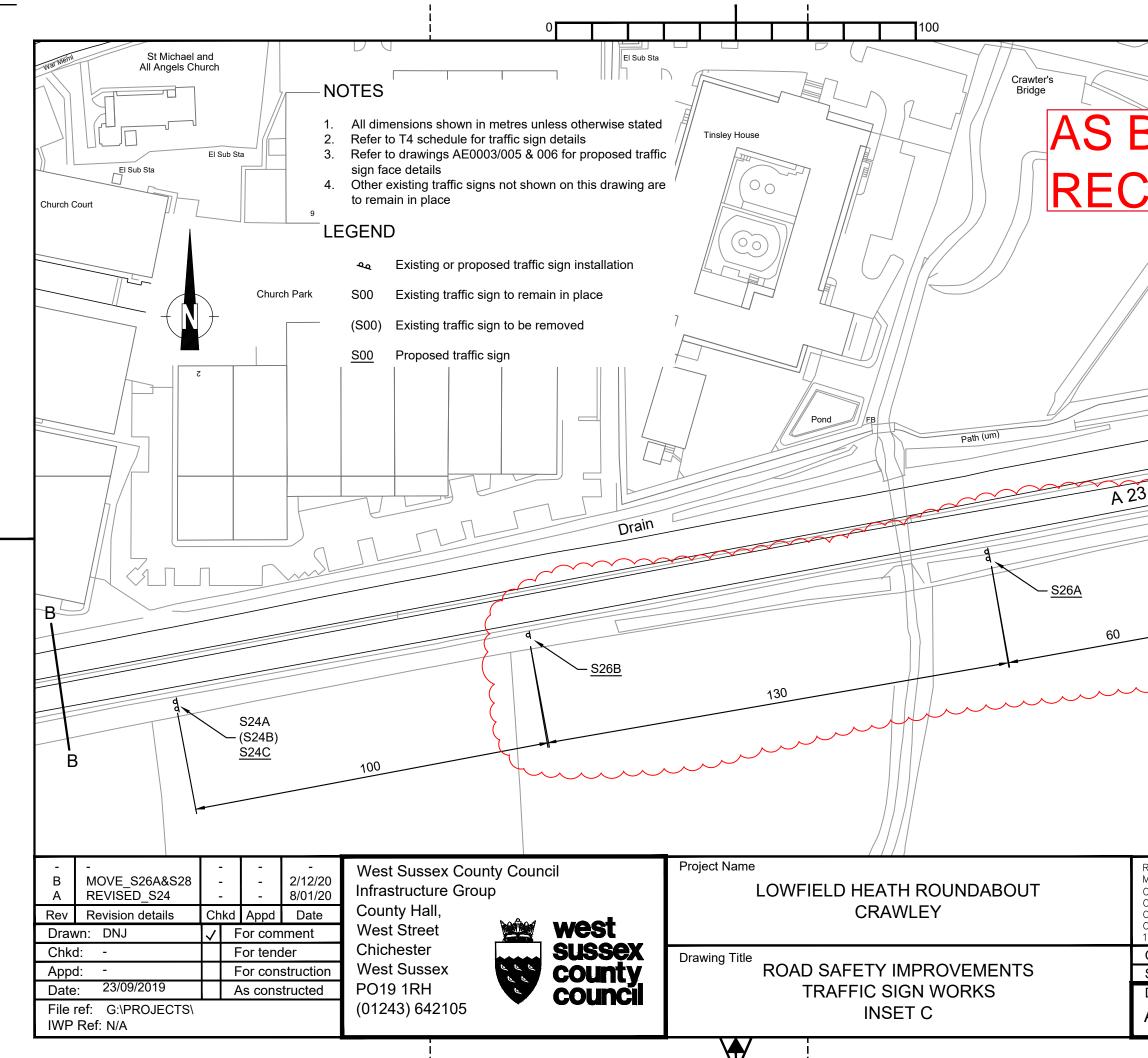

| 59.9m                                                                                         |    |
|-----------------------------------------------------------------------------------------------|----|
| PERIMETER ROAD SOL                                                                            |    |
| 3                                                                                             |    |
|                                                                                               |    |
|                                                                                               |    |
|                                                                                               |    |
|                                                                                               |    |
|                                                                                               |    |
| 60.8m                                                                                         |    |
|                                                                                               |    |
|                                                                                               |    |
|                                                                                               |    |
|                                                                                               |    |
|                                                                                               |    |
|                                                                                               |    |
| Drain                                                                                         |    |
|                                                                                               |    |
| 61.8m                                                                                         |    |
|                                                                                               |    |
|                                                                                               |    |
| 3                                                                                             |    |
|                                                                                               |    |
| <u>528A</u> 530B                                                                              |    |
| <u>S28B</u><br>S28C                                                                           |    |
|                                                                                               |    |
|                                                                                               |    |
|                                                                                               |    |
|                                                                                               |    |
|                                                                                               |    |
|                                                                                               |    |
| Rev B                                                                                         |    |
|                                                                                               |    |
|                                                                                               |    |
|                                                                                               |    |
|                                                                                               |    |
|                                                                                               |    |
|                                                                                               |    |
|                                                                                               |    |
| REPRODUCED FROM 2017 ORDNANCE SURVEY MASTER                                                   |    |
| MAPPING WITH THE PERMISSION OF THE CONTROLLER<br>OF HER MAJESTY'S STATIONERY OFFICE CROWN     |    |
| COPYRIGHT. UNAUTHORISED REPRODUCTION INFRINGES<br>CROWN COPYRIGHT AND MAY LEAD TO PROSECUTION |    |
| OR CIVIL PROCEEDINGS. LICENCE No. W.S.C.C.<br>100023447                                       |    |
| Original Drawing Size : A3                                                                    |    |
| Scale : 1:1000 Dimensions : -                                                                 |    |
| Drawing No Rev                                                                                | Í  |
| AE0003/004 B                                                                                  |    |
|                                                                                               | Ι, |
|                                                                                               |    |