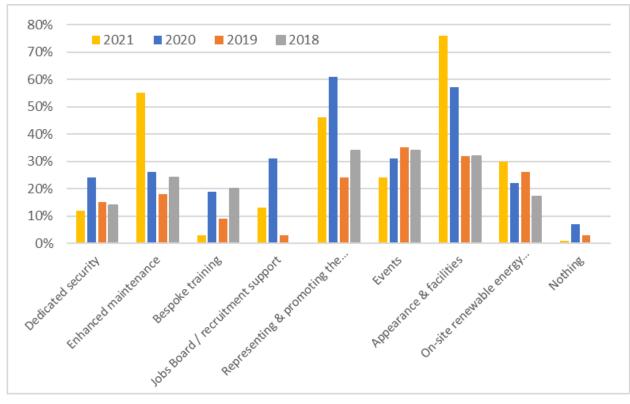

## Still important to businesses (MRM Nov 2021 voting results)

### Value attached to BID projects