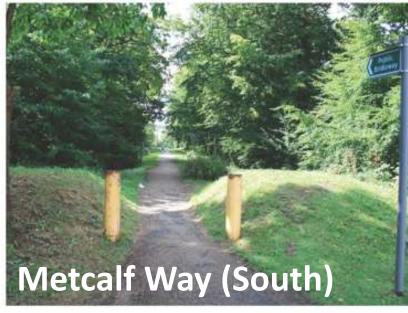

## **Accelerator Funding for 4 sites:**

Metcalf Way Gatwick Road Priestley Way corner

**Rutherford Way corner** 

www.manorroyal.org/mystory