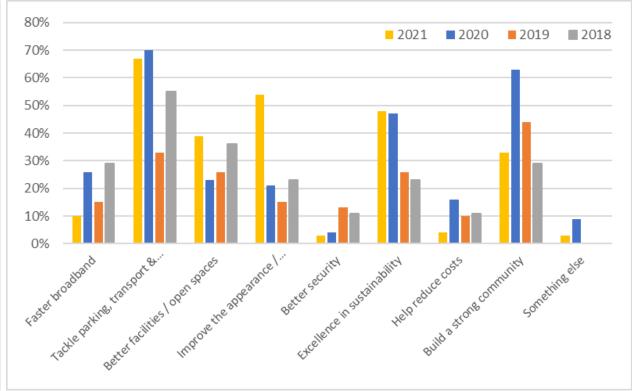

## Still important to businesses (MRM Nov 2021 voting results)

### Ways to improve Manor Royal

- Appearance & facilities
- Enhanced maintenance
- Representation & promotion

- Transport & parking
- Improve appearance
- Sustainability