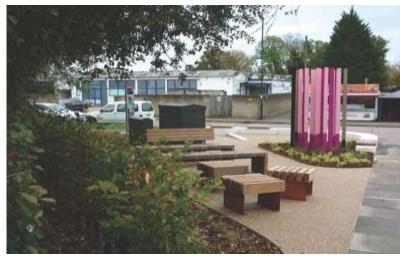

## "Stories of place"

Dallas–Pierce–Quintero

Artist:

# If you look, there may be surprises

...symbolic of love, tenderness and inner power...