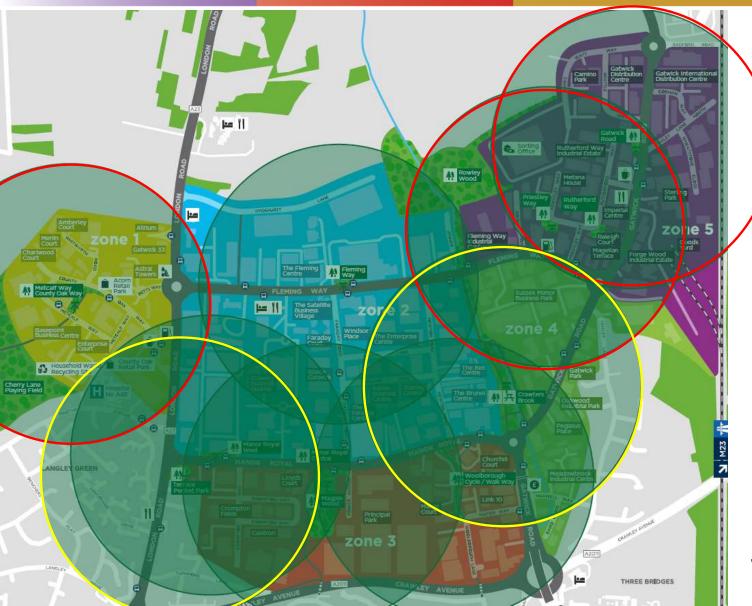

## **Accelerator Funding for 4 sites:**

Metcalf Way Gatwick Road Priestley Way corner

**Rutherford Way corner** 

www.manorroyal.org/mystory