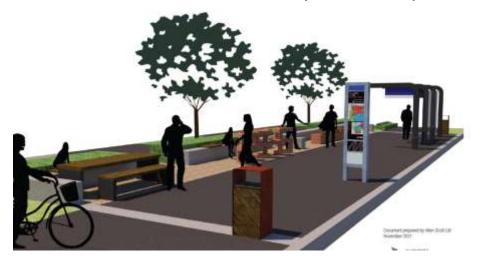

### **Superhub Bus Stop Market Test**

To transform uninspiring wasted space into attractive usable places.

The Base: Marchmont Creating a new Micropark area, with bespoke artwork "Ascent & Descent" by James Hopkins.