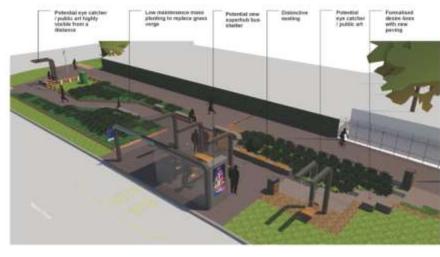

## After

### **Superhub Bus Stop Market Test**

To transform uninspiring wasted space into attractive usable places.

The Base: Marchmont Creating a new Micropark area, with bespoke artwork "Ascent & Descent" by James Hopkins.