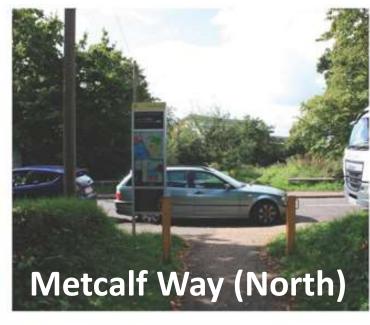

## **Accelerator Funding for 4 sites:**

Metcalf Way Gatwick Road Priestley Way corner

**Rutherford Way corner** 

www.manorroyal.org/mystory