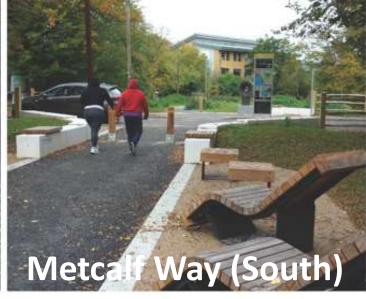

## **Accelerator Funding for 4 sites:**

Metcalf Way Gatwick Road Priestley Way corner

**Rutherford Way corner** 

www.manorroyal.org/mystory